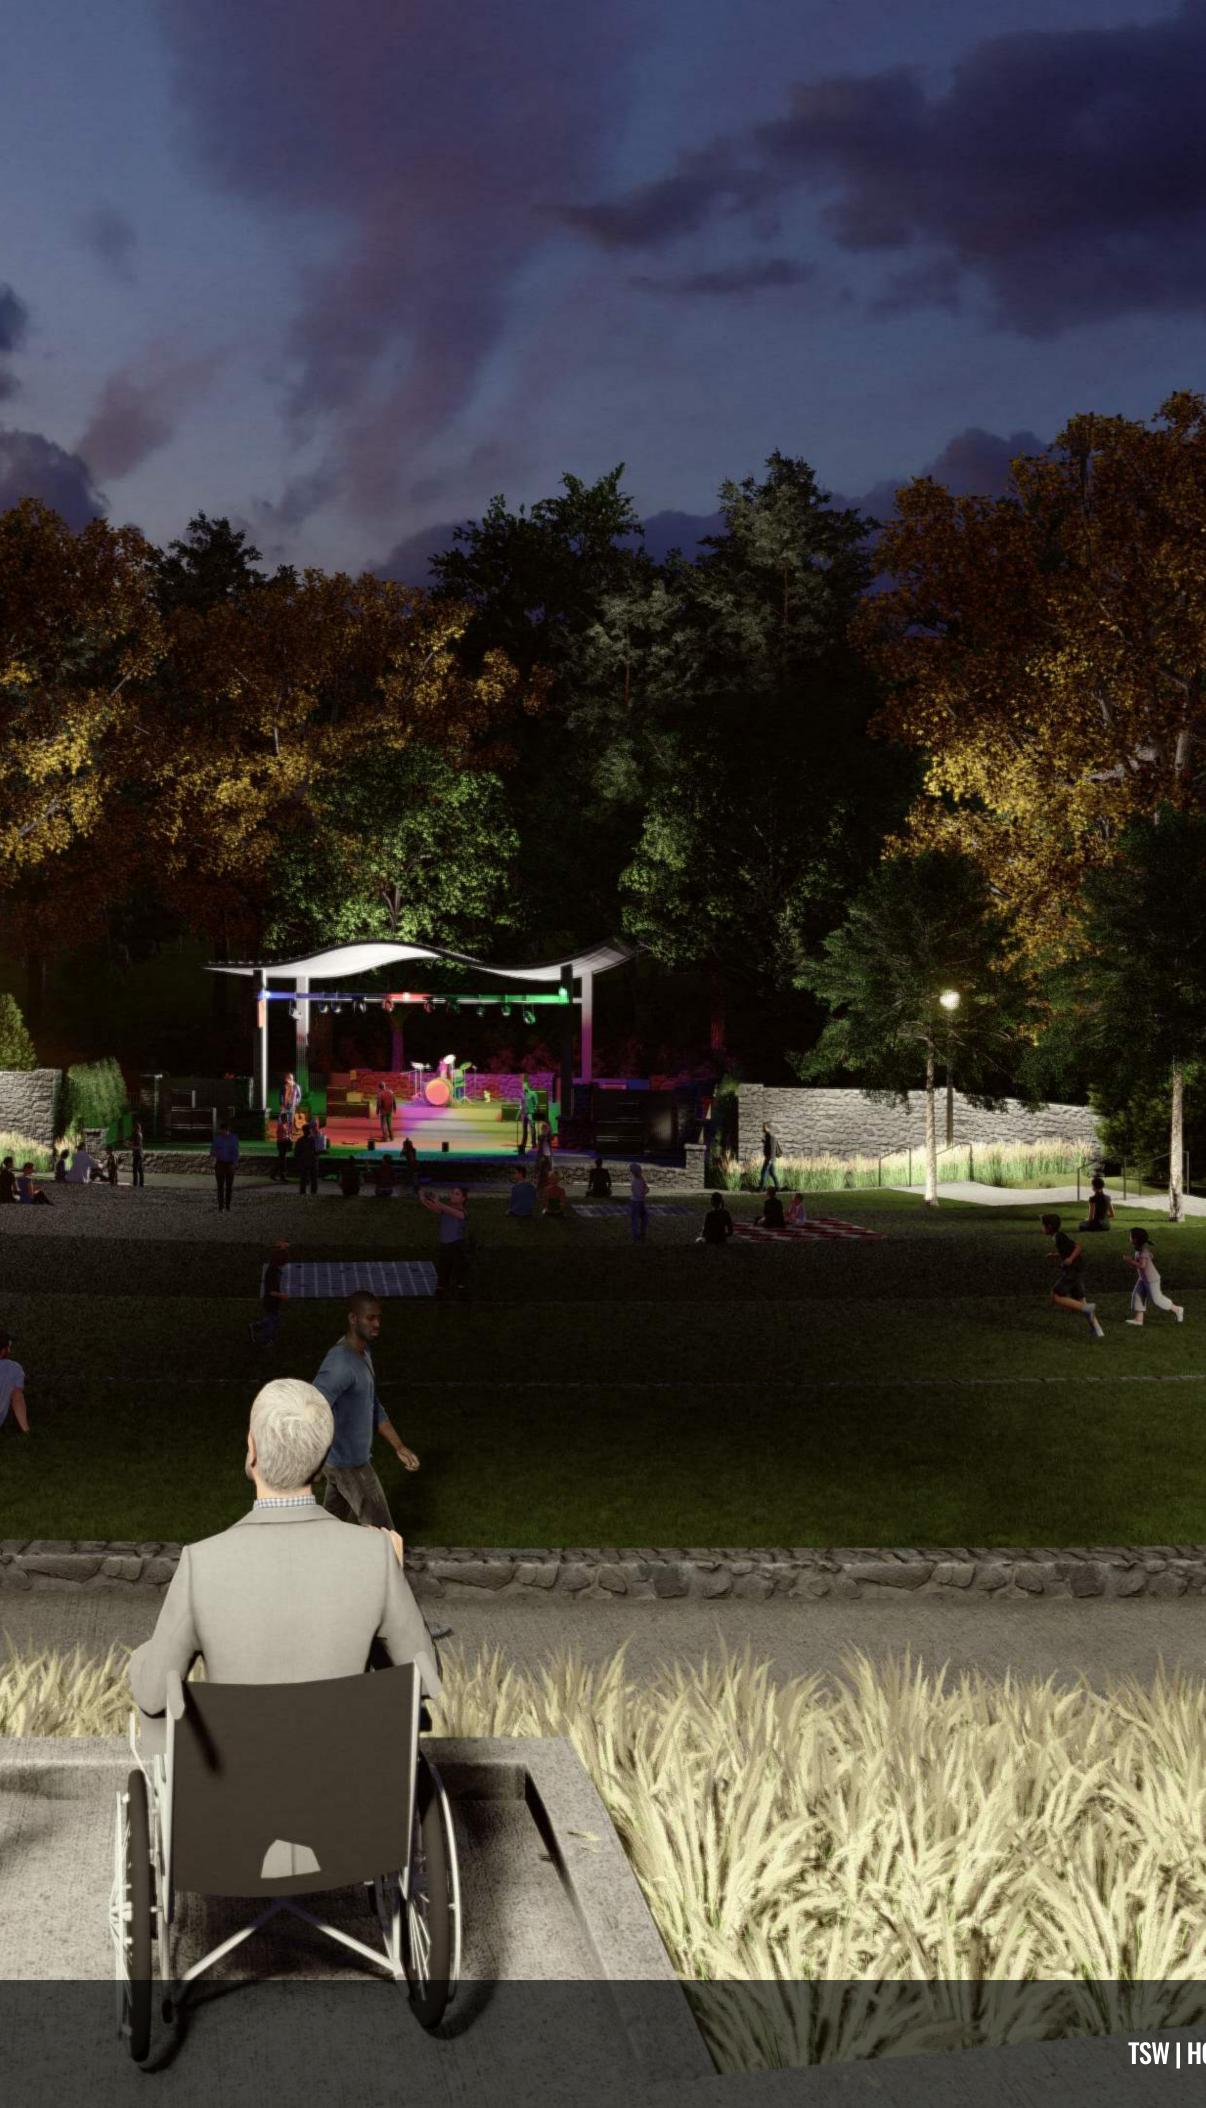

DECEMBER 2021 | P.3

## OVERVEN

SCREEN PLANTINGS







FLEX PLAZA

ADA TERRACE

**HOGANSVILLE AMPHITHEATER** 

REFORESTED HILLSIDE

5

A. A.

BUFFER PLANTINGS

GREEN ROOM

EXISTING GRASS TERRACES

1



LOWER TERRACE AND PIT

4

22,

1/2

#### TREES AND LIGHTS AT EDGES

GRANITE FINES ACCESS PATH AT SIDES, TYP.

TSW | HOGANSVILLE AMPHITHEATER | CONCEPTUAL DESIGN REVIEW | DECEMBER 2021 | P.4

#### FLEX PLAZA



#### ADA TERRACE

#### **HOGANSVILLE AMPHITHEATER**

E

3 May



11



### SLOPED LAWN





ELEXPLANA



#### ADA PATH



# WESTERNIERRACES

AND HE MANNIE

**HOGANSVILLE AMPHITHEATER** 

HAND TRANSFERRE



#### EASTERN TERRACE



#### LOWER TERRACE & PIT



# LOWER TERRACE & PIT





#### OVERVIEW

**HOGANSVILLE AMPHITHEATER** 

100



## ADA TERRACE

HOGANSVILLE AMPHITHEATER

1 4



TSW | HOGANSVILLE AMPHITHEATER | CONCEPTUAL DESIGN REVIEW | DECEMBER 2021 | P.16

E an Il Ali

#### CENTRAL STEPS



### ADA PATH



#### WESTERN TERRACES



## WESTERN TERRACES



# EASTERN TERRACES

**HOGANSVILLE AMPHITHEATER** 

1 2 3



## MIDDLE TERRACES



### STACEELAYOUT

SUBJECT TO CHANGED BASED ON UPDATED STAGE SURVEY





GUARDRAIL

STONE COLUMNS TO MATCH EXISTING STONE WITH METAL PANEL INFILL

CONCRETE RAMP OFFSET 2-3' FROM EXISTING WALL

8'HT. STONE WING WALL TO MATCH EXISTING STONE

EXISTING STONE WALL SURROUND





## STAGELAYOUT

SUBJECT TO CHANGED BASED ON UPDATED STAGE SURVEY

APPROXIMATE CREEK LOCATION









# THANK YOU.

TSW | HOGANSVILLE AMPHITHEATER | CONCEPTUAL DESIGN REVIEW | DECEMBER 2021 | P.26