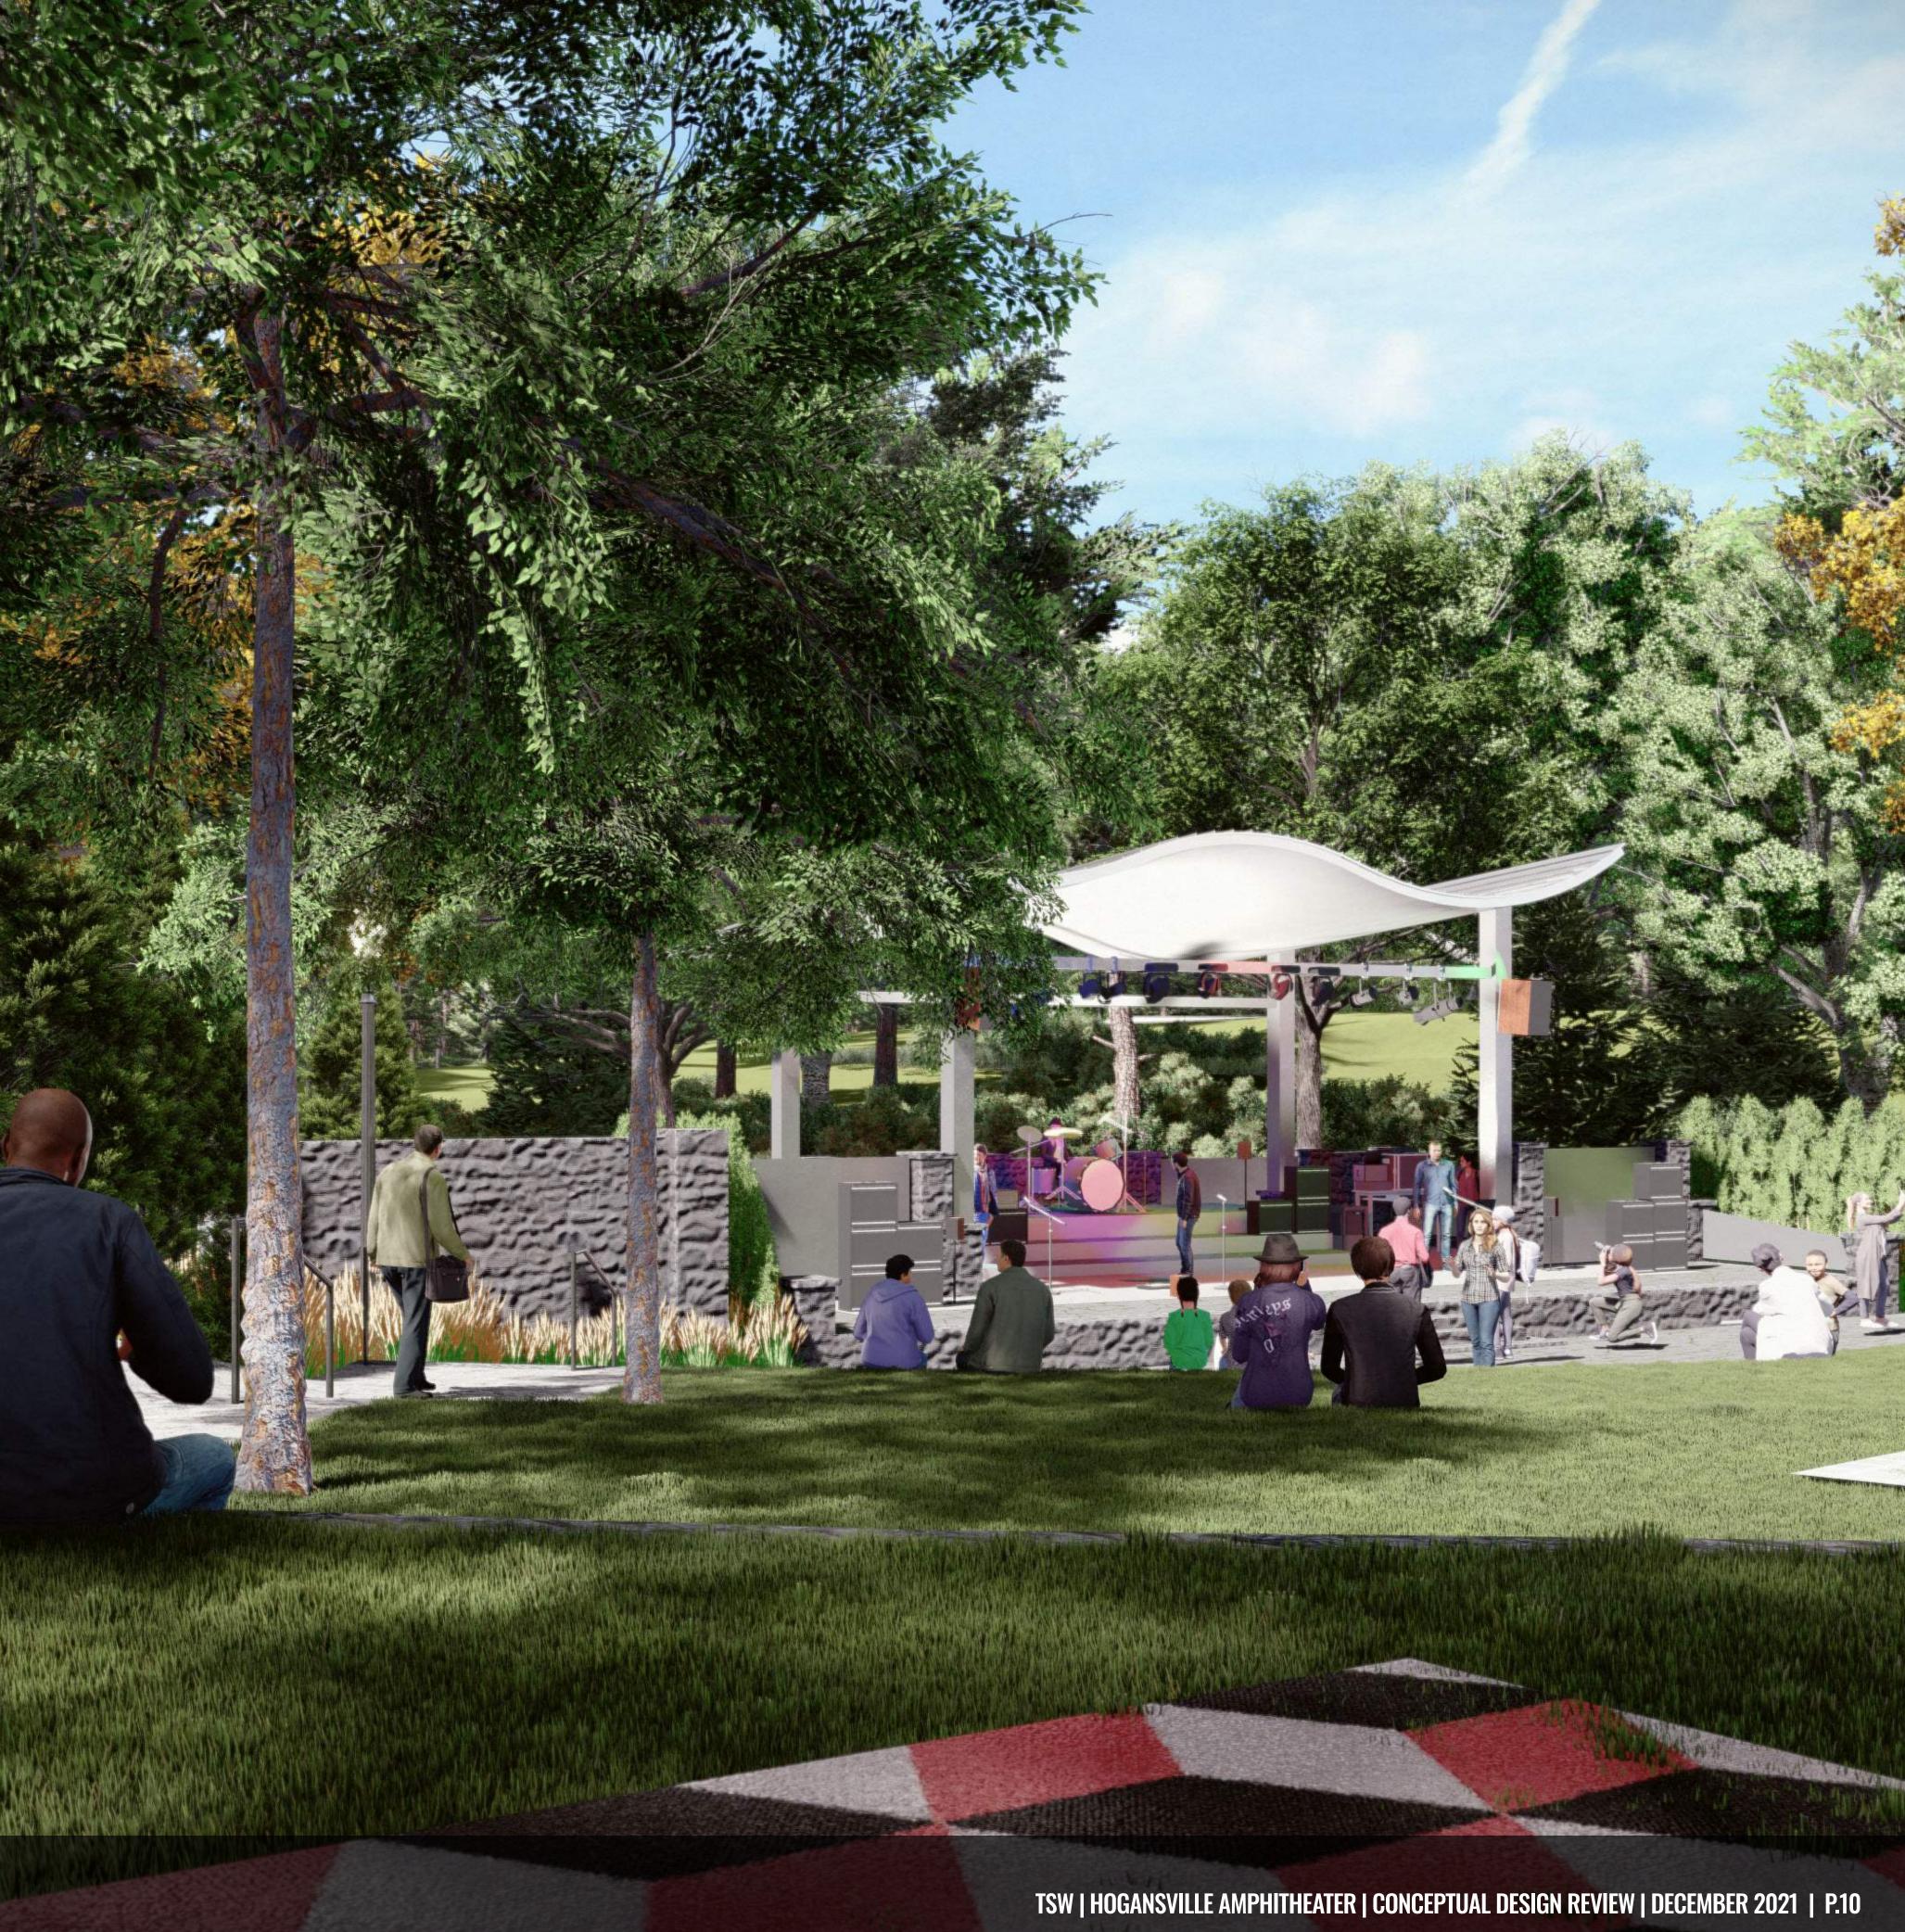

St CE

NEW HANDRAILS AT ALL EXISITNG STEPS, TYP.

BUFFER PLANTINGS

03

ADA ACCESS STEPS

ADA PATH

STAGE

GREEN

ROOM



TSW | HOGANSVILLE AMPHITHEATER | CONCEPTUAL DESIGN REVIEW | DECEMBER 2021 | P.3

## OVERVEN

SCREEN PLANTINGS







FLEX PLAZA

ADA TERRACE

**HOGANSVILLE AMPHITHEATER** 

REFORESTED HILLSIDE

5

A. A.

BUFFER PLANTINGS

GREEN ROOM

EXISTING GRASS TERRACES

1



LOWER TERRACE AND PIT

4

22,

1/2

#### TREES AND LIGHTS AT EDGES

GRANITE FINES ACCESS PATH AT SIDES, TYP.

TSW | HOGANSVILLE AMPHITHEATER | CONCEPTUAL DESIGN REVIEW | DECEMBER 2021 | P.4

#### FLEX PLAZA



#### ADA TERRACE

#### **HOGANSVILLE AMPHITHEATER**

E

3 May



11



### SLOPED LAWN





ELEXPLANA



#### ADA PATH



# WESTERNIERRACES

AND HE MANNIE

**HOGANSVILLE AMPHITHEATER** 

HAND TRANSFERRE



#### EASTERN TERRACE



#### LOWER TERRACE & PIT



# LOWER TERRACE & PIT





#### OVERVIEW

**HOGANSVILLE AMPHITHEATER** 

100



## ADA TERRACE

HOGANSVILLE AMPHITHEATER

1 4



TSW | HOGANSVILLE AMPHITHEATER | CONCEPTUAL DESIGN REVIEW | DECEMBER 2021 | P.16

E an Il Ali

#### CENTRAL STEPS



### ADA PATH



#### WESTERN TERRACES



## WESTERN TERRACES



# EASTERN TERRACES

**HOGANSVILLE AMPHITHEATER** 

1 2 3



## MIDDLE TERRACES



### STACEELAYOUT

SUBJECT TO CHANGED BASED ON UPDATED STAGE SURVEY





GUARDRAIL

STONE COLUMNS TO MATCH EXISTING STONE WITH METAL PANEL INFILL

CONCRETE RAMP OFFSET 2-3' FROM EXISTING WALL

8'HT. STONE WING WALL TO MATCH EXISTING STONE

EXISTING STONE WALL SURROUND





## STAGELAYOUT

SUBJECT TO CHANGED BASED ON UPDATED STAGE SURVEY

APPROXIMATE CRE