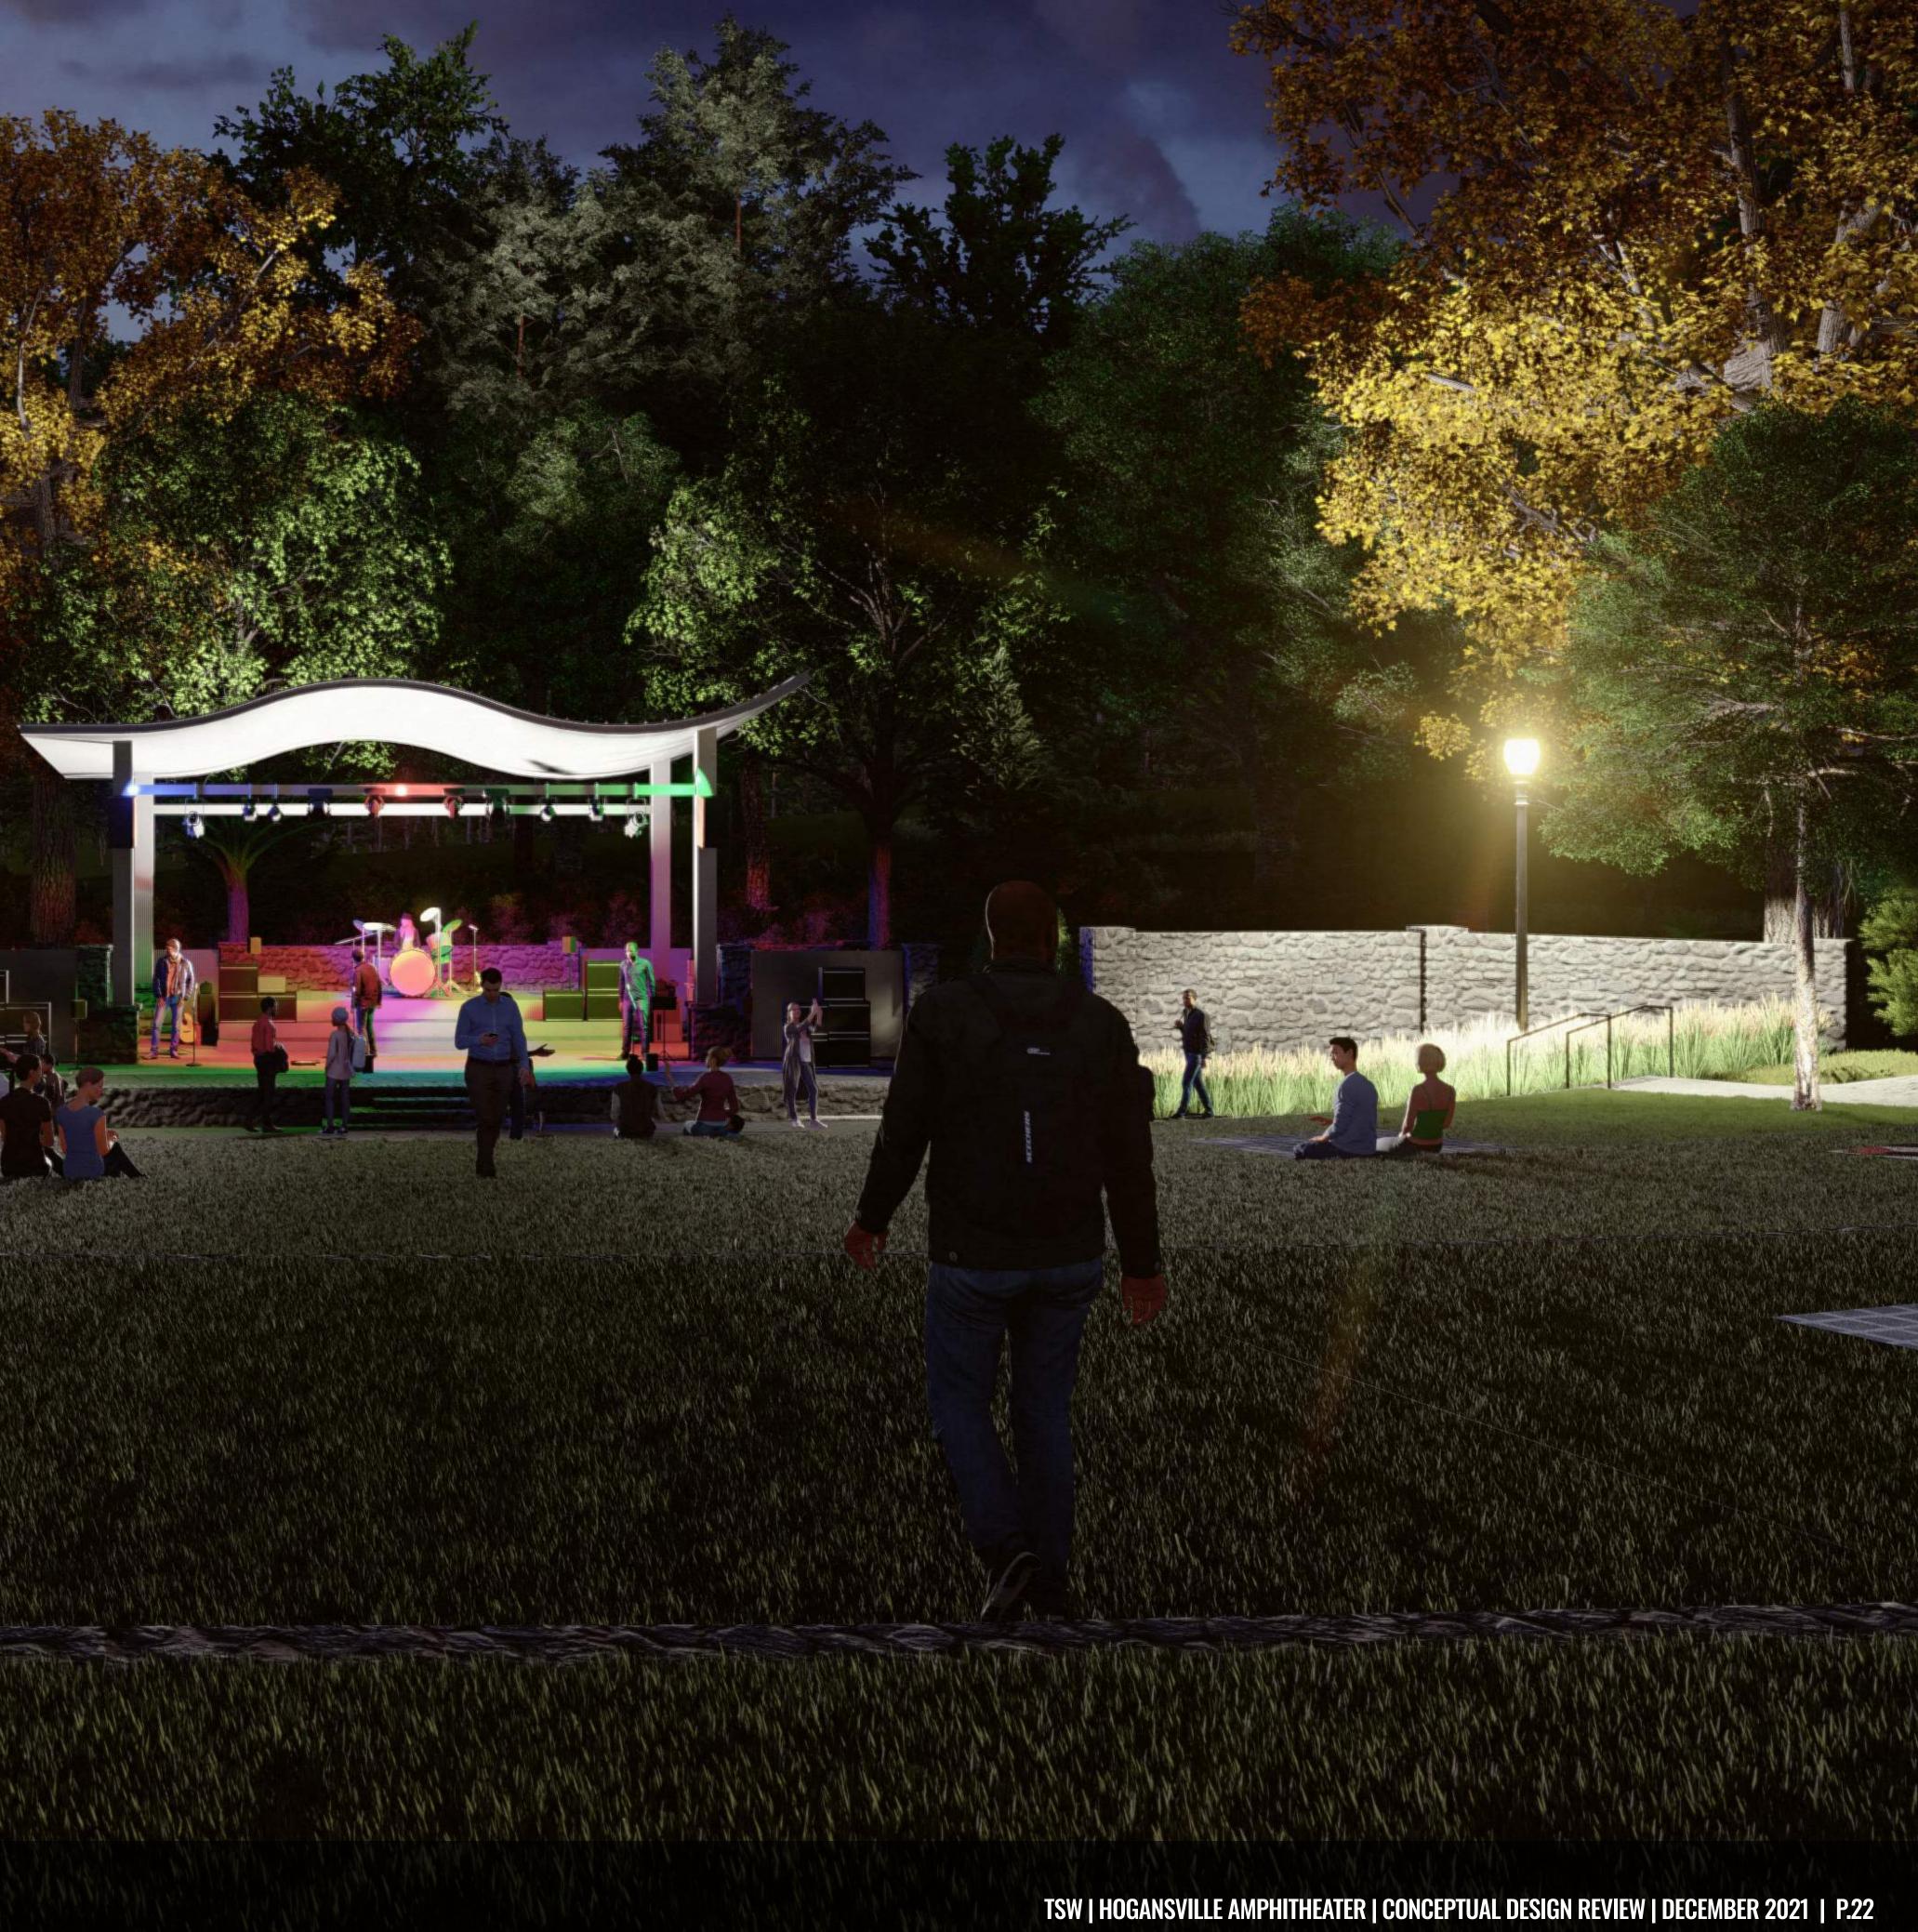

AT EDGES

GRANITE FINES ACCESS PATH AT SIDES, TYP.

TSW | HOGANSVILLE AMPHITHEATER | CONCEPTUAL DESIGN REVIEW | DECEMBER 2021 | P.4

#### FLEX PLAZA



#### ADA TERRACE

#### **HOGANSVILLE AMPHITHEATER**

E

3 May



11



### SLOPED LAWN





ELEXPLANA



#### ADA PATH



# WESTERNIERRACES

AND HE MANNIE

**HOGANSVILLE AMPHITHEATER** 

HAND TRANSFERRE



#### EASTERN TERRACE



#### LOWER TERRACE & PIT



# LOWER TERRACE & PIT





#### OVERVIEW

**HOGANSVILLE AMPHITHEATER** 

100



## ADA TERRACE

HOGANSVILLE AMPHITHEATER

1 4



TSW | HOGANSVILLE AMPHITHEATER | CONCEPTUAL DESIGN REVIEW | DECEMBER 2021 | P.16

E an Il Ali

#### CENTRAL STEPS



### ADA PATH



#### WESTERN TERRACES



## WESTERN TERRACES



# EASTERN TERRACES

**HOGANSVILLE AMPHITHEATER** 

1 2 3



## MIDDLE TERRACES



### STACEELAYOUT

SUBJECT TO CHANGED BASED ON UPDATED STAGE SURVEY





GUARDRAIL

STONE COLUMNS TO MATCH EXISTING STONE WITH METAL PANEL INFILL

CONCRETE RAMP OFFSET 2-3' FROM EXISTING WALL

8'HT. STONE WING WALL TO MATCH EXISTING STONE

EXISTING STONE WALL SURROUND





## STAGELAYOUT

SUBJECT TO CHANGED BASED ON UPDATED STAGE SURVEY

APPROXIMATE CREEK LOCATION









# THANK YOU.

TSW | HOGANSVILLE AMPHITHEATER | CONCEPTUAL DESIGN REVIEW | DECEMBER 2021 | P.26