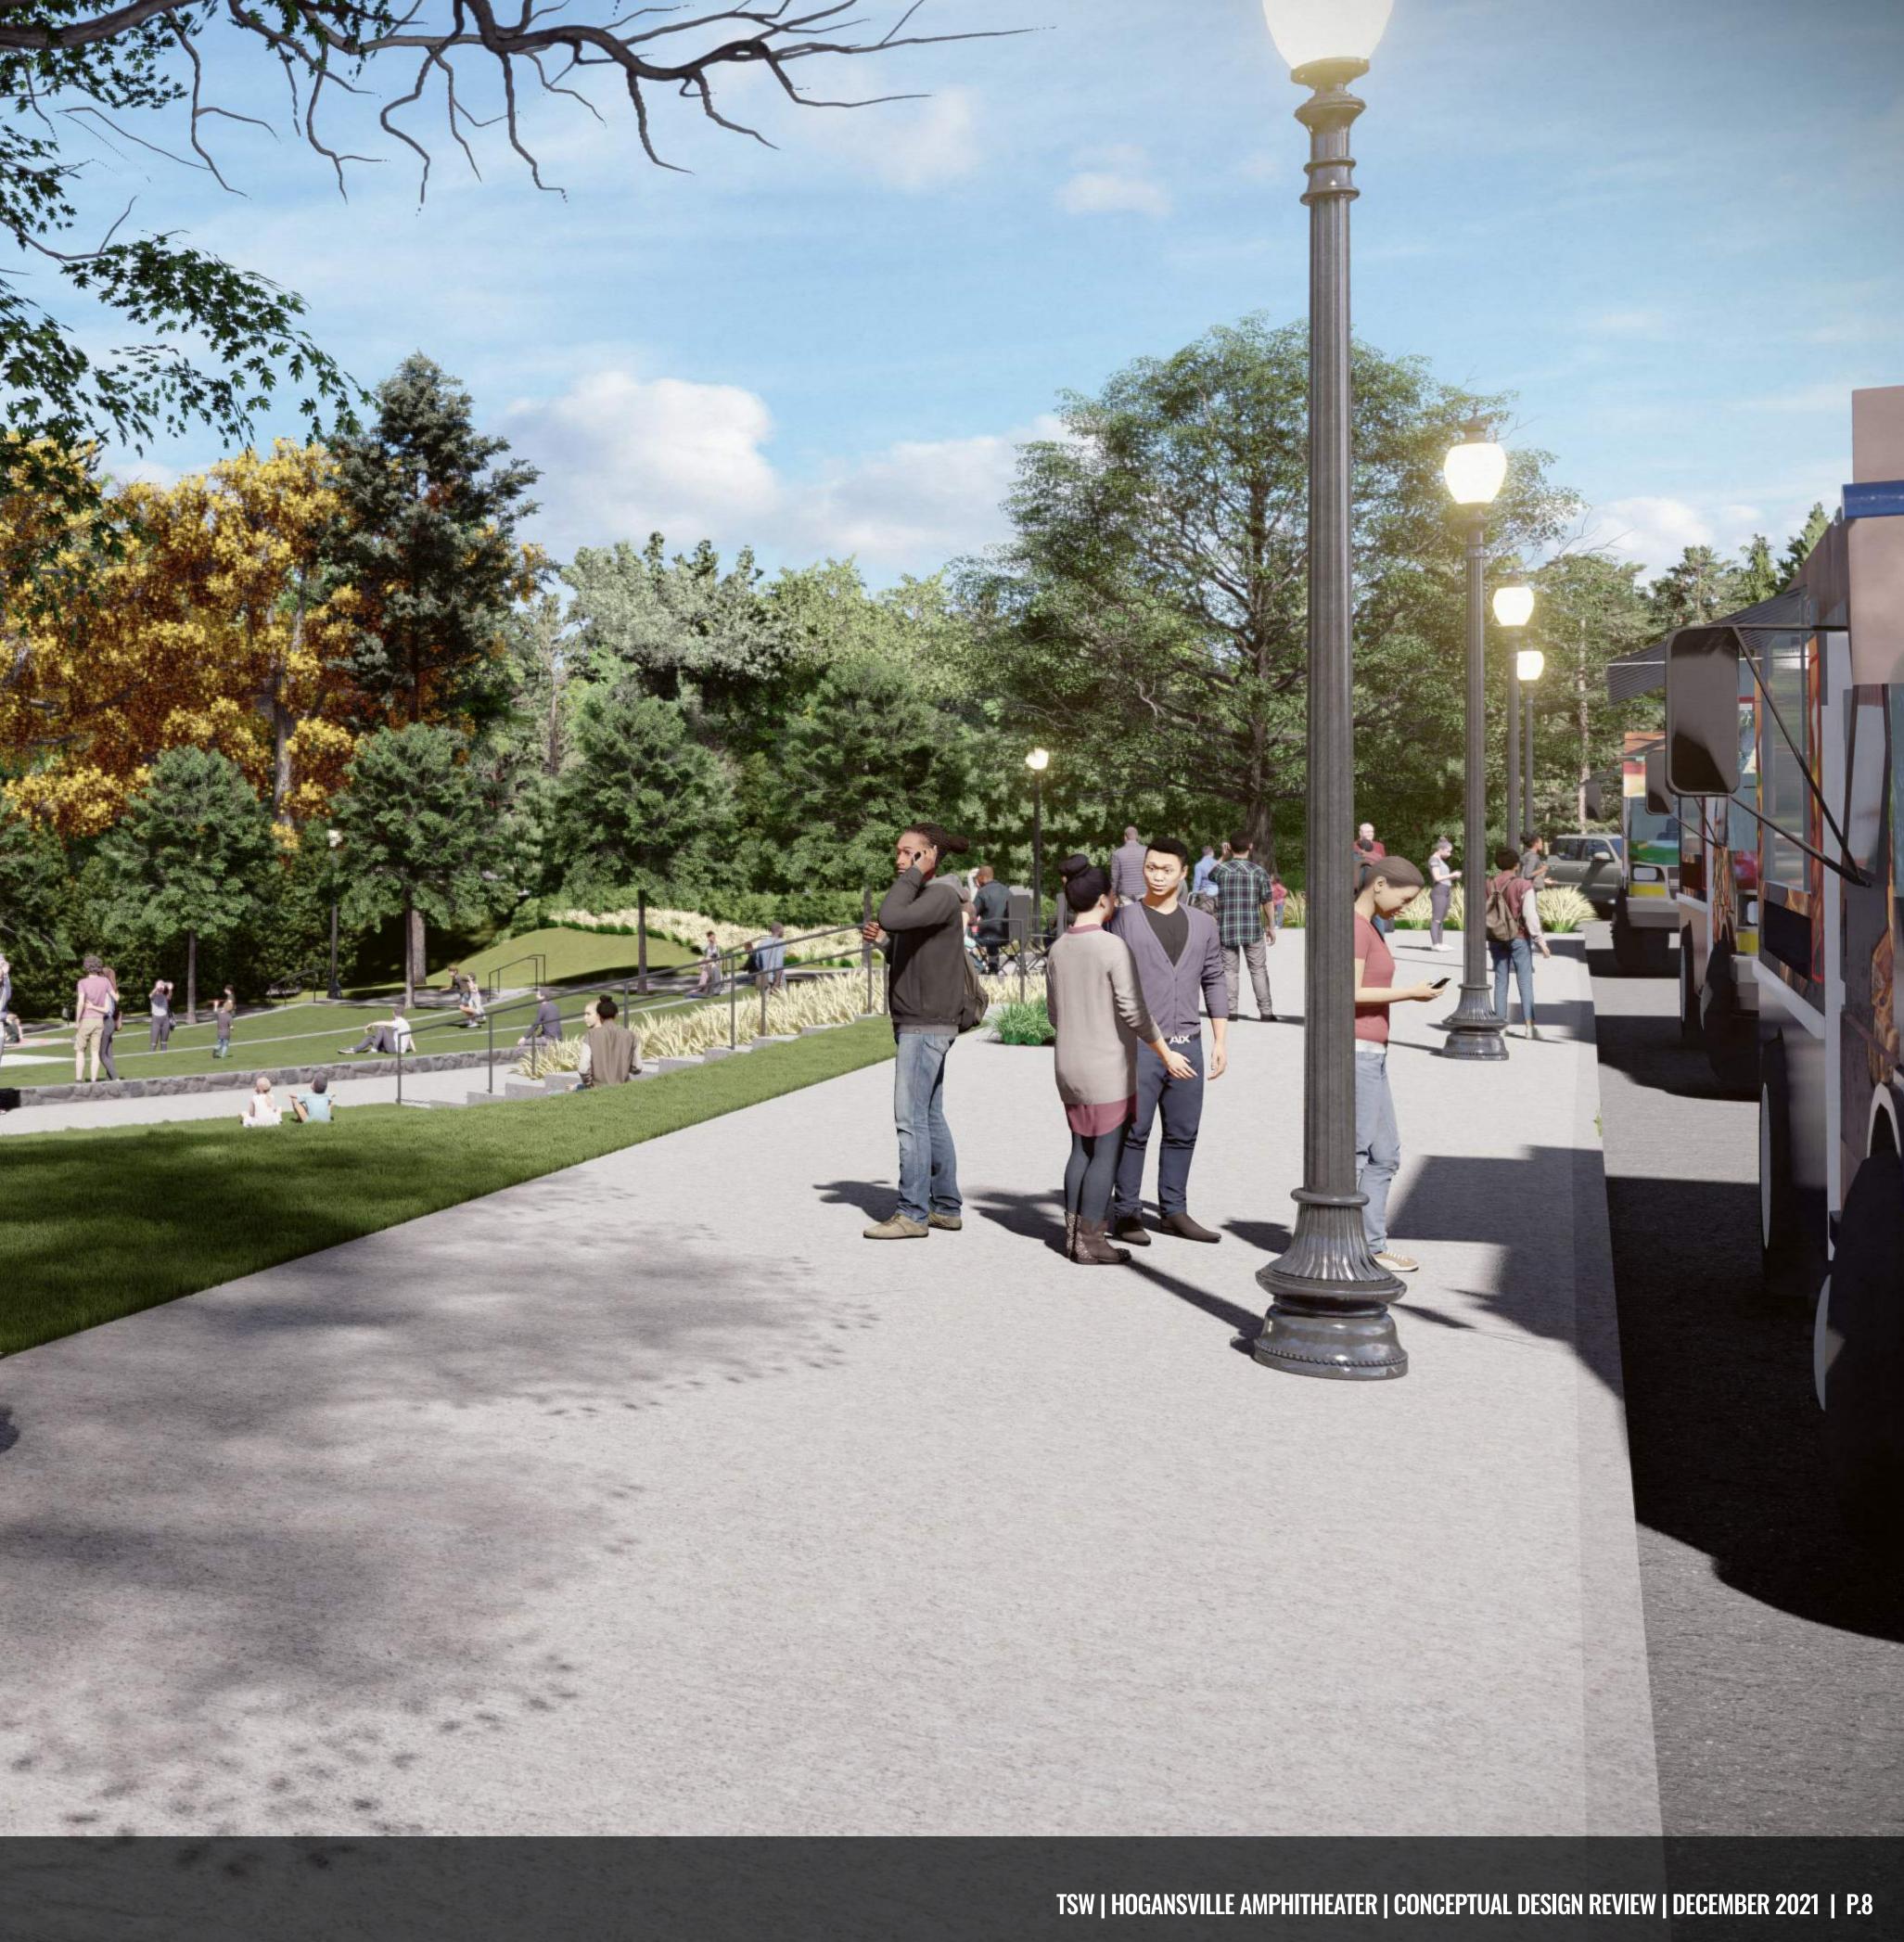

## OVERVEN

SCREEN PLANTINGS

FLEX PLAZA

ADA TERRACE

**HOGANSVILLE AMPHITHEATER** 

REFORESTED HILLSIDE

5

A. A.

BUFFER PLANTINGS

GREEN ROOM

EXISTING GRASS TERRACES

1

LOWER TERRACE AND PIT

4

22,

1/2

#### TREES AND LIGHTS AT EDGES

GRANITE FINES ACCESS PATH AT SIDES, TYP.

TSW | HOGANSVILLE AMPHITHEATER | CONCEPTUAL DESIGN REVIEW | DECEMBER 2021 | P.4