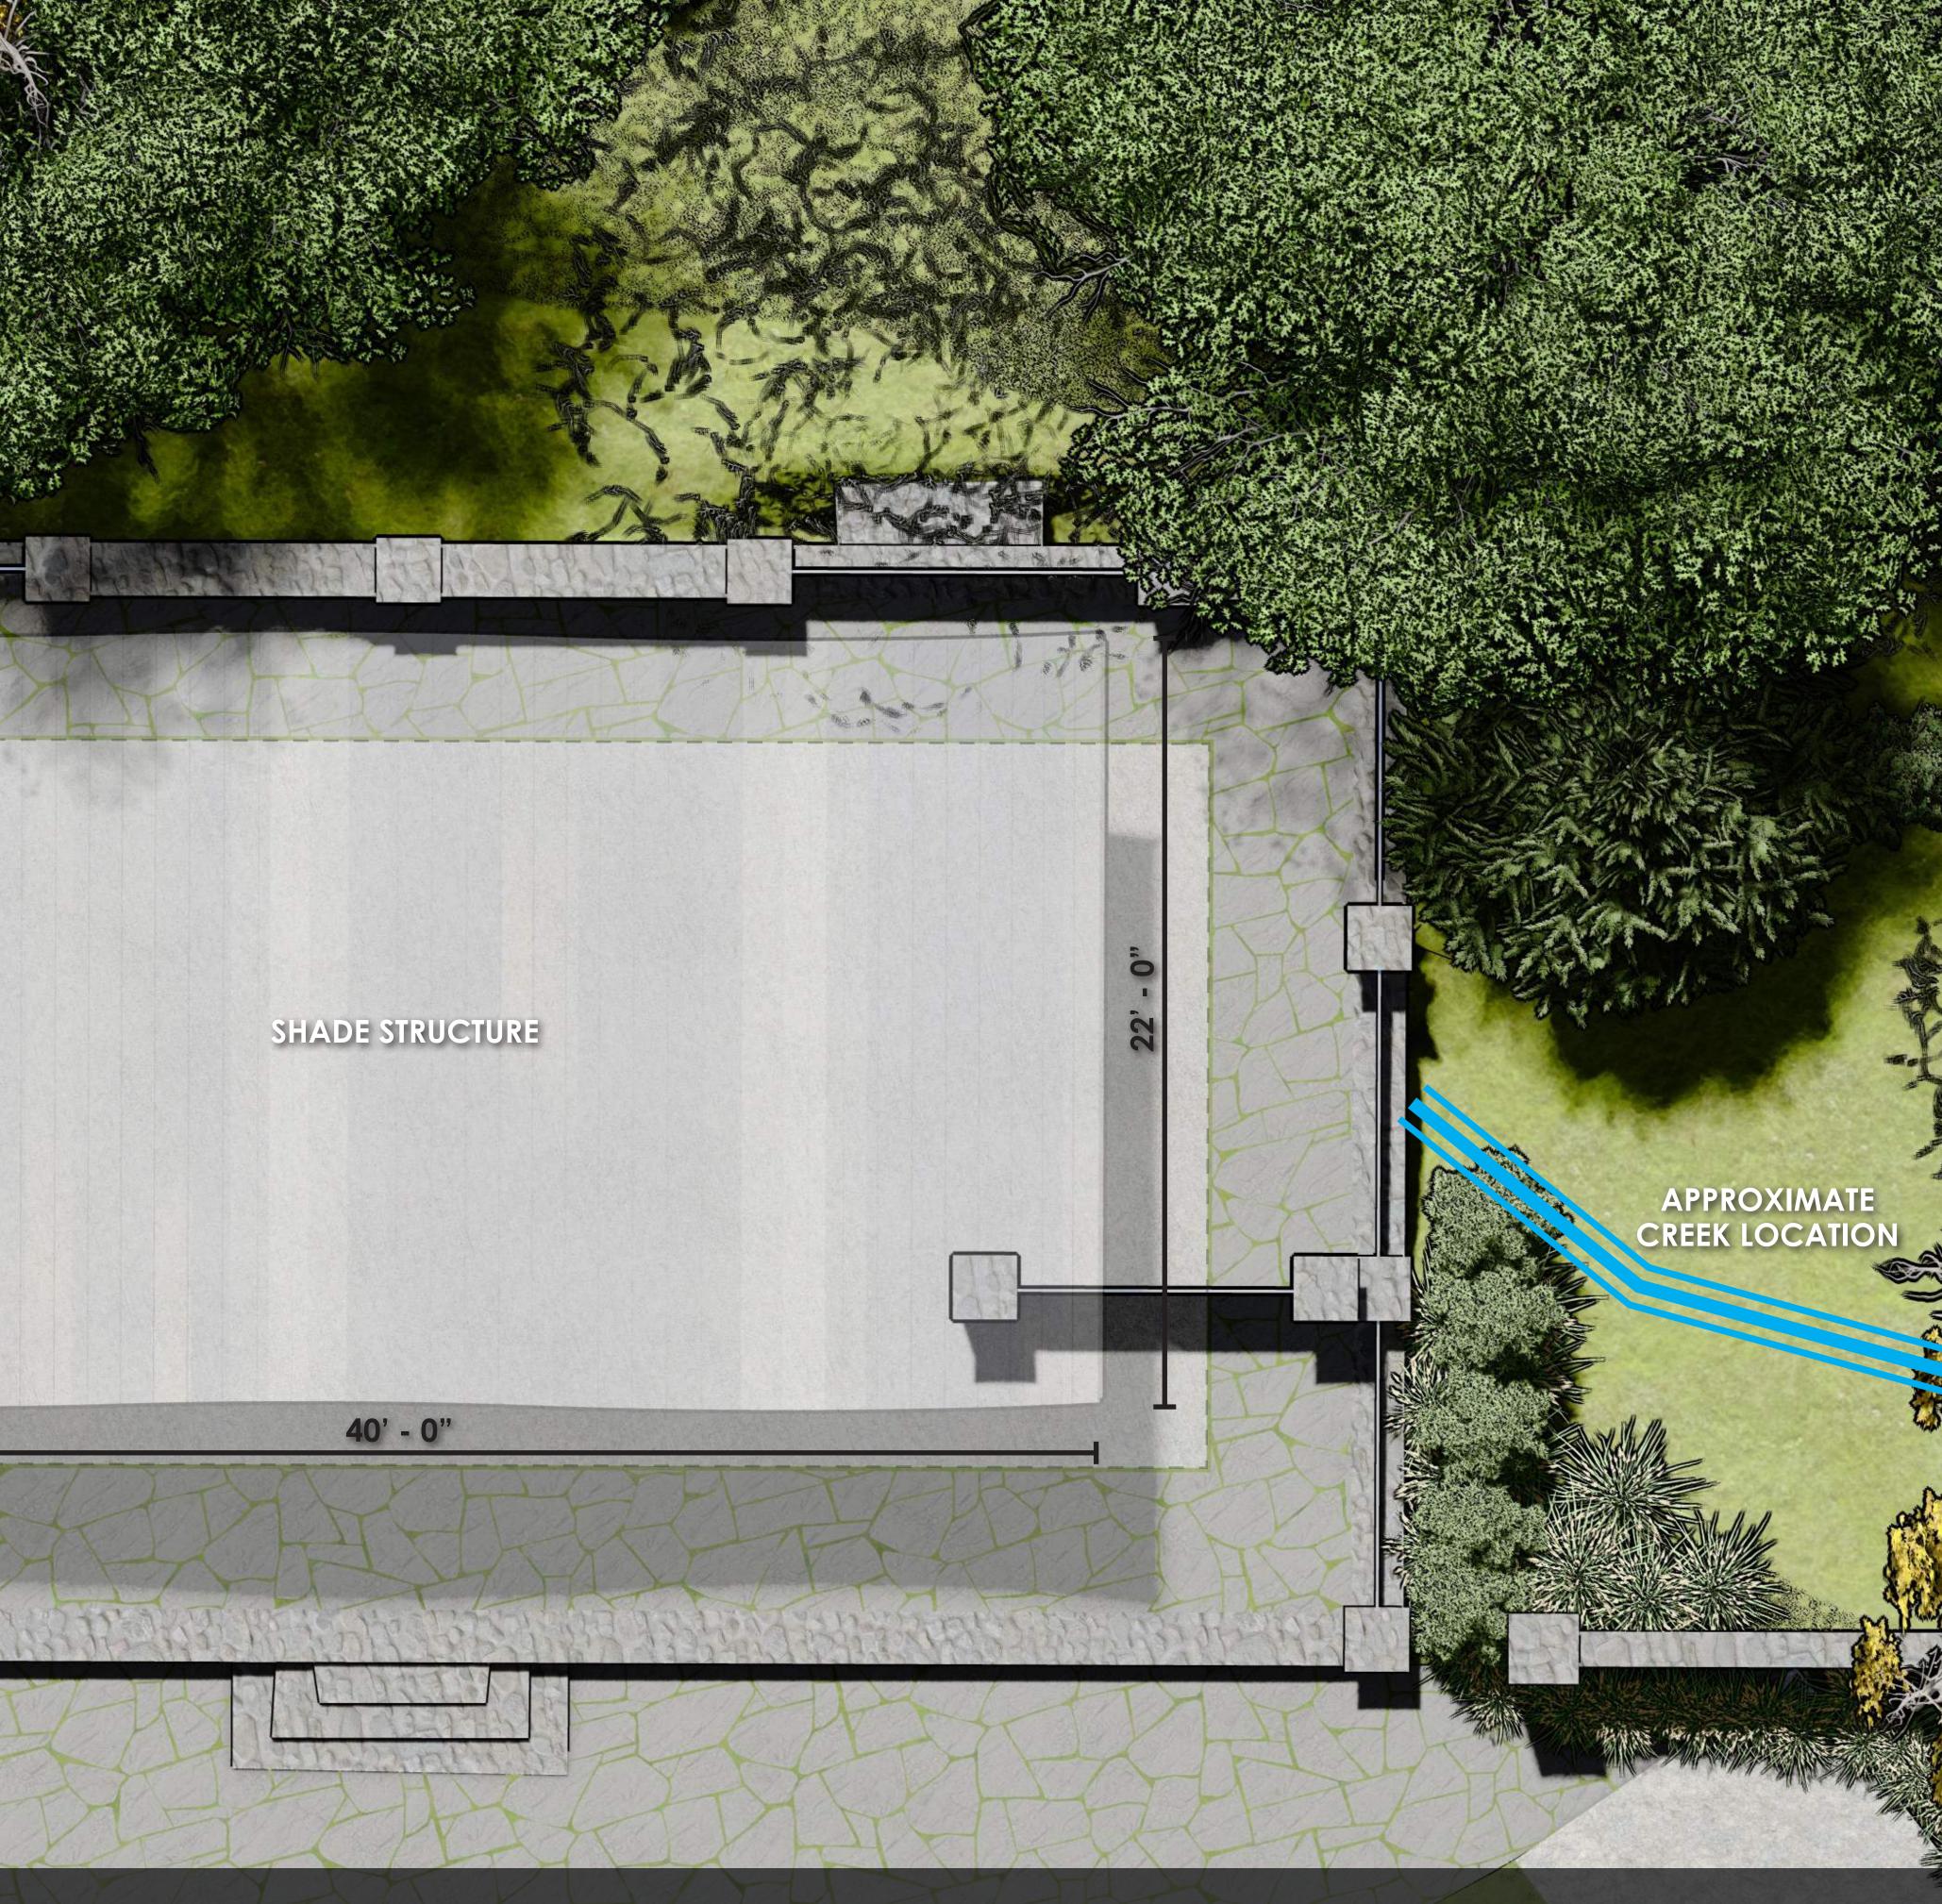

### STACEELAYOUT

SUBJECT TO CHANGED BASED ON UPDATED STAGE SURVEY

GUARDRAIL

STONE COLUMNS TO MATCH EXISTING STONE WITH METAL PANEL INFILL

CONCRETE RAMP OFFSET 2-3' FROM EXISTING WALL

8'HT. STONE WING WALL TO MATCH EXISTING STONE

## STAGELAYOUT

SUBJECT TO CHANGED BASED ON UPDATED STAGE SURVEY

APPROXIMATE CREEK LOCATION