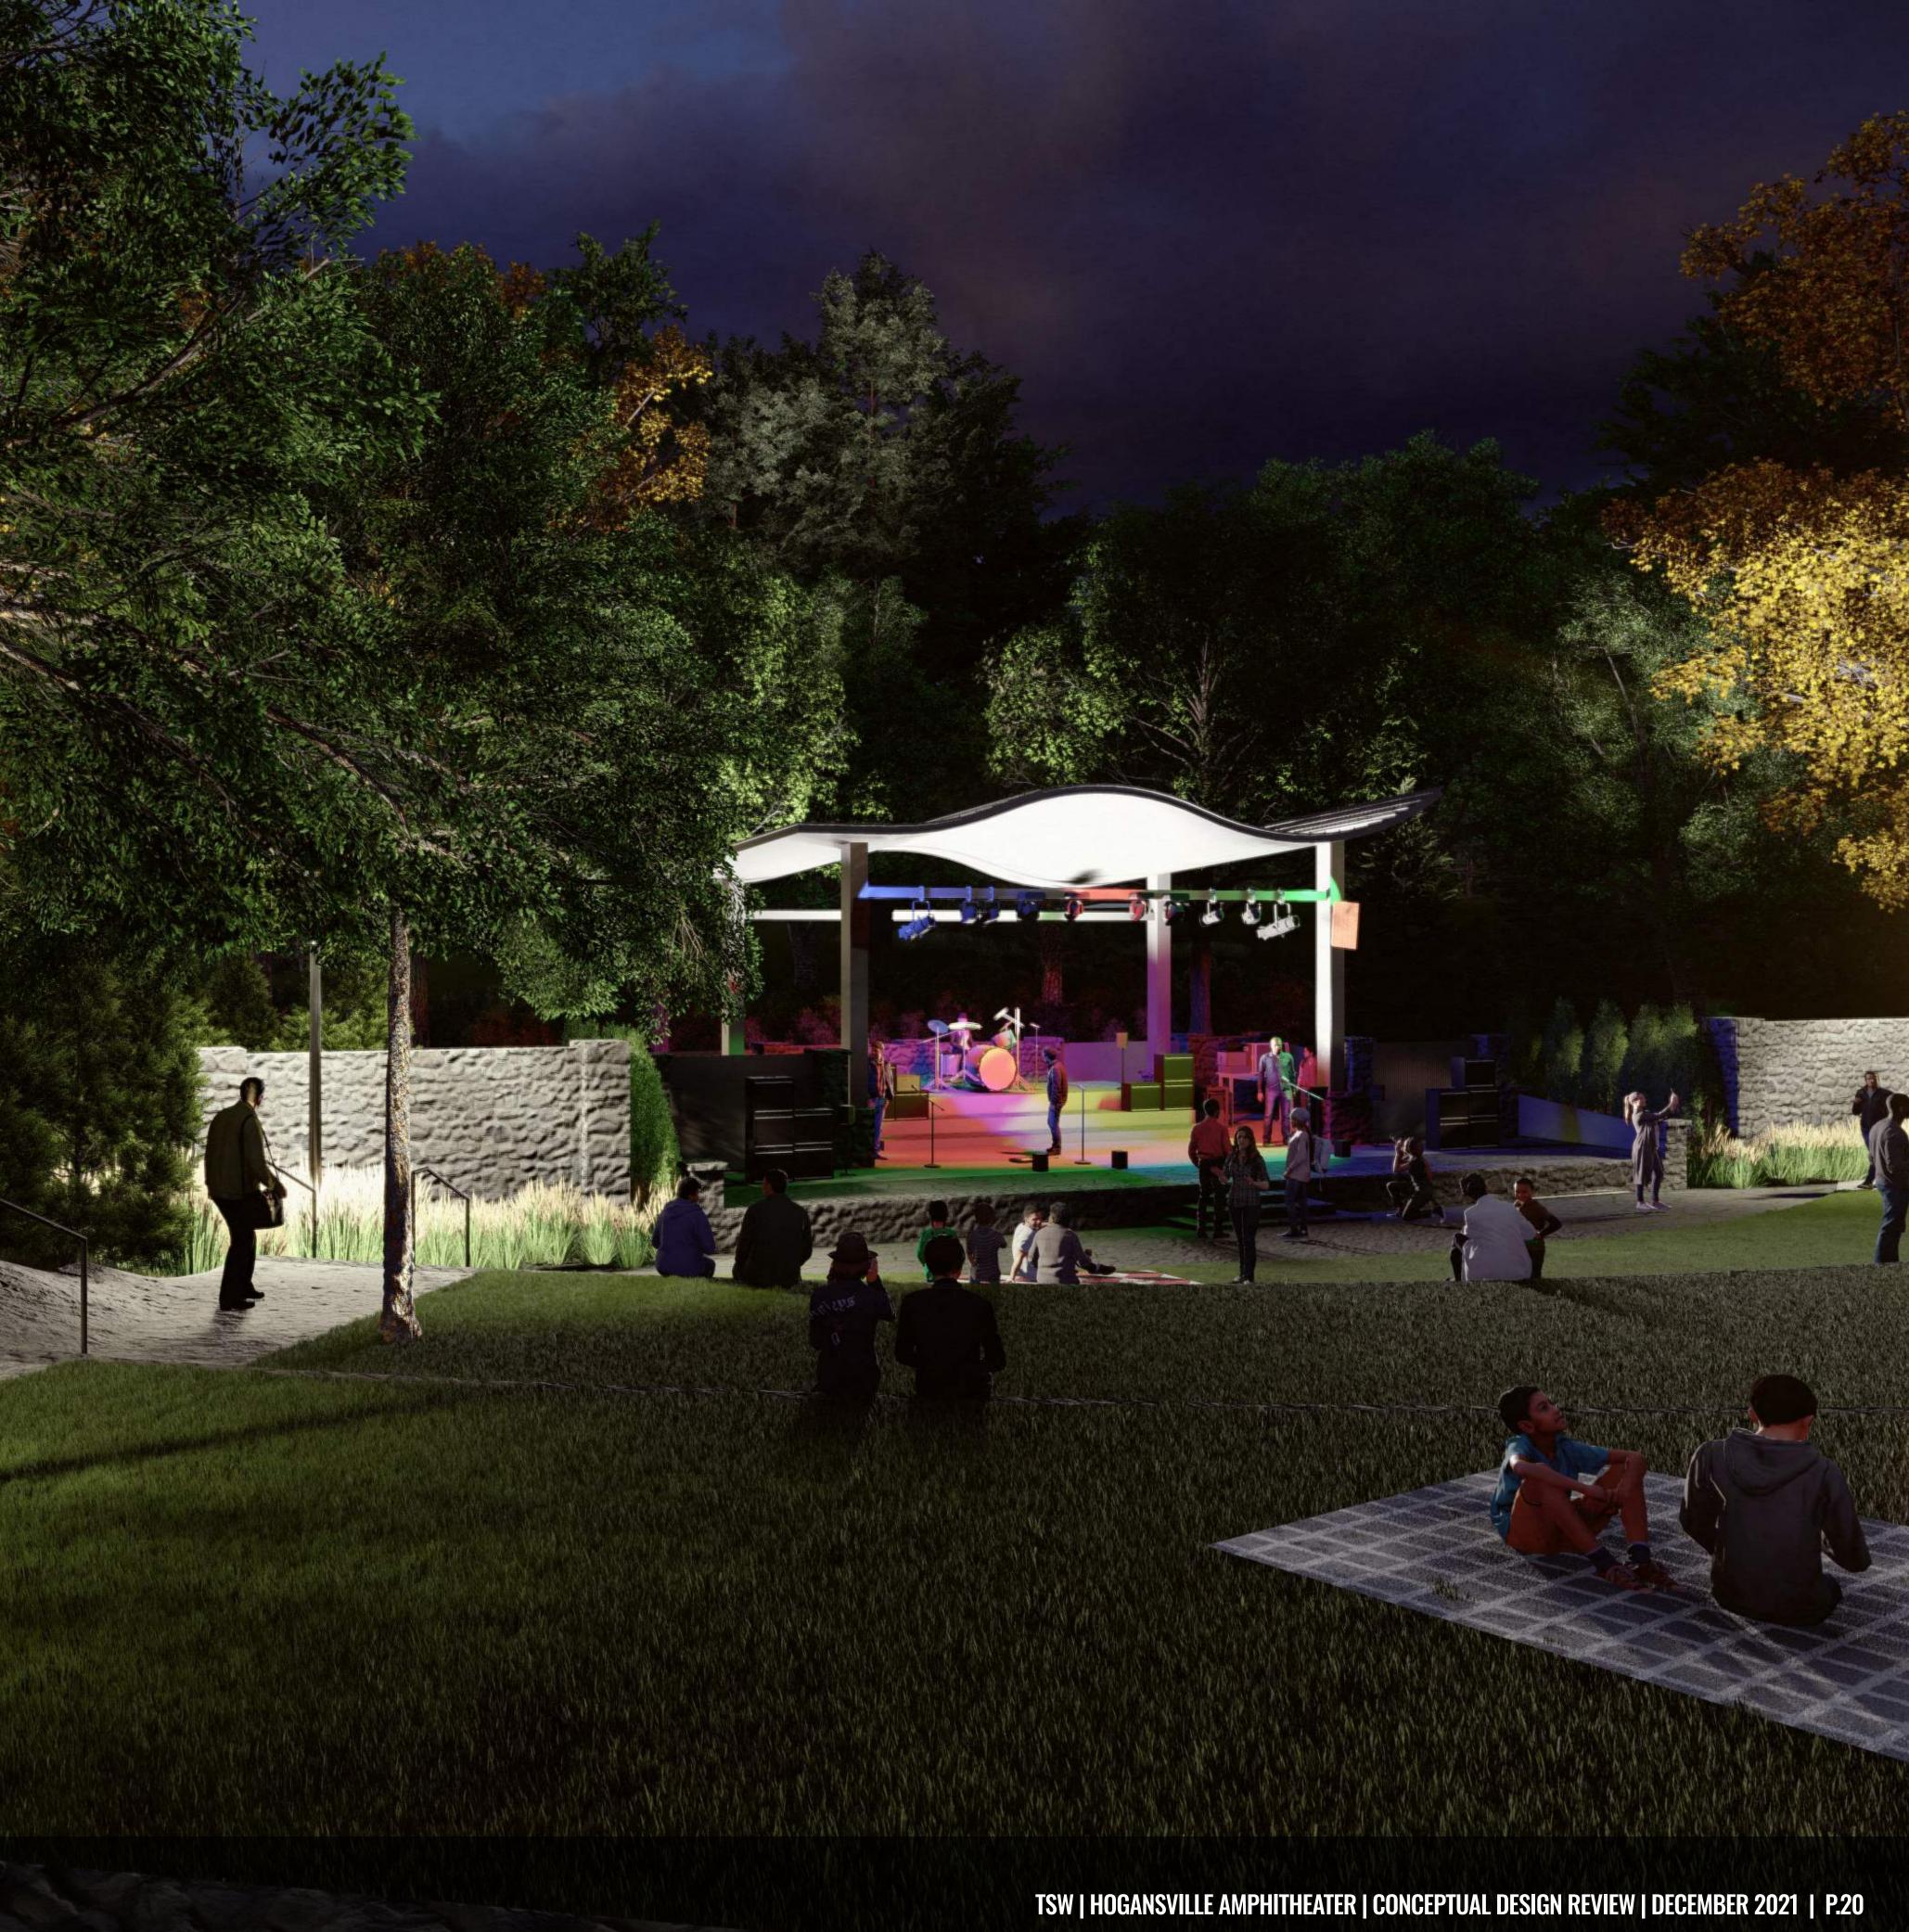

NG GRASS TERRACES

1



LOWER TERRACE AND PIT

4

22,

1/2

#### TREES AND LIGHTS AT EDGES

GRANITE FINES ACCESS PATH AT SIDES, TYP.

TSW | HOGANSVILLE AMPHITHEATER | CONCEPTUAL DESIGN REVIEW | DECEMBER 2021 | P.4

#### FLEX PLAZA



#### ADA TERRACE

#### **HOGANSVILLE AMPHITHEATER**

E

3 May



11



### SLOPED LAWN





ELEXPLANA



#### ADA PATH



# WESTERNIERRACES

AND HE MANNIE

**HOGANSVILLE AMPHITHEATER** 

HAND TRANSFERRE



#### EASTERN TERRACE



#### LOWER TERRACE & PIT



# LOWER TERRACE & PIT





#### OVERVIEW

**HOGANSVILLE AMPHITHEATER** 

100



## ADA TERRACE

HOGANSVILLE AMPHITHEATER

1 4



TSW | HOGANSVILLE AMPHITHEATER | CONCEPTUAL DESIGN REVIEW | DECEMBER 2021 | P.16

E an Il Ali

#### CENTRAL STEPS



### ADA PATH



#### WESTERN TERRACES



## WESTERN TERRACES



# EASTERN TERRACES

**HOGANSVILLE AMPHITHEATER** 

1 2 3



## MIDDLE TERRACES



### STACEELAYOUT

SUBJECT TO CHANGED BASED ON UPDATED STAGE SURVEY





GUARDRAIL

STONE COLUMNS TO MATCH EXISTING STONE WITH METAL PANEL INFILL

CONCRETE RAMP OFFSET 2-3' FROM EXISTING WALL

8'HT. STONE WING WALL TO MATCH EXISTING STONE

EXISTING STONE WALL SURROUND





## STAGELAYOUT

SUBJECT TO CHANGED BASED ON UPDATED STAGE SURVEY

APPROXIMATE CREEK LOCATION









# THANK YOU.

TSW | HOGANSVILLE AMPHITHEATER | CONCEPTUAL DESIGN REVIEW | DECEMBER 2021 | P.26