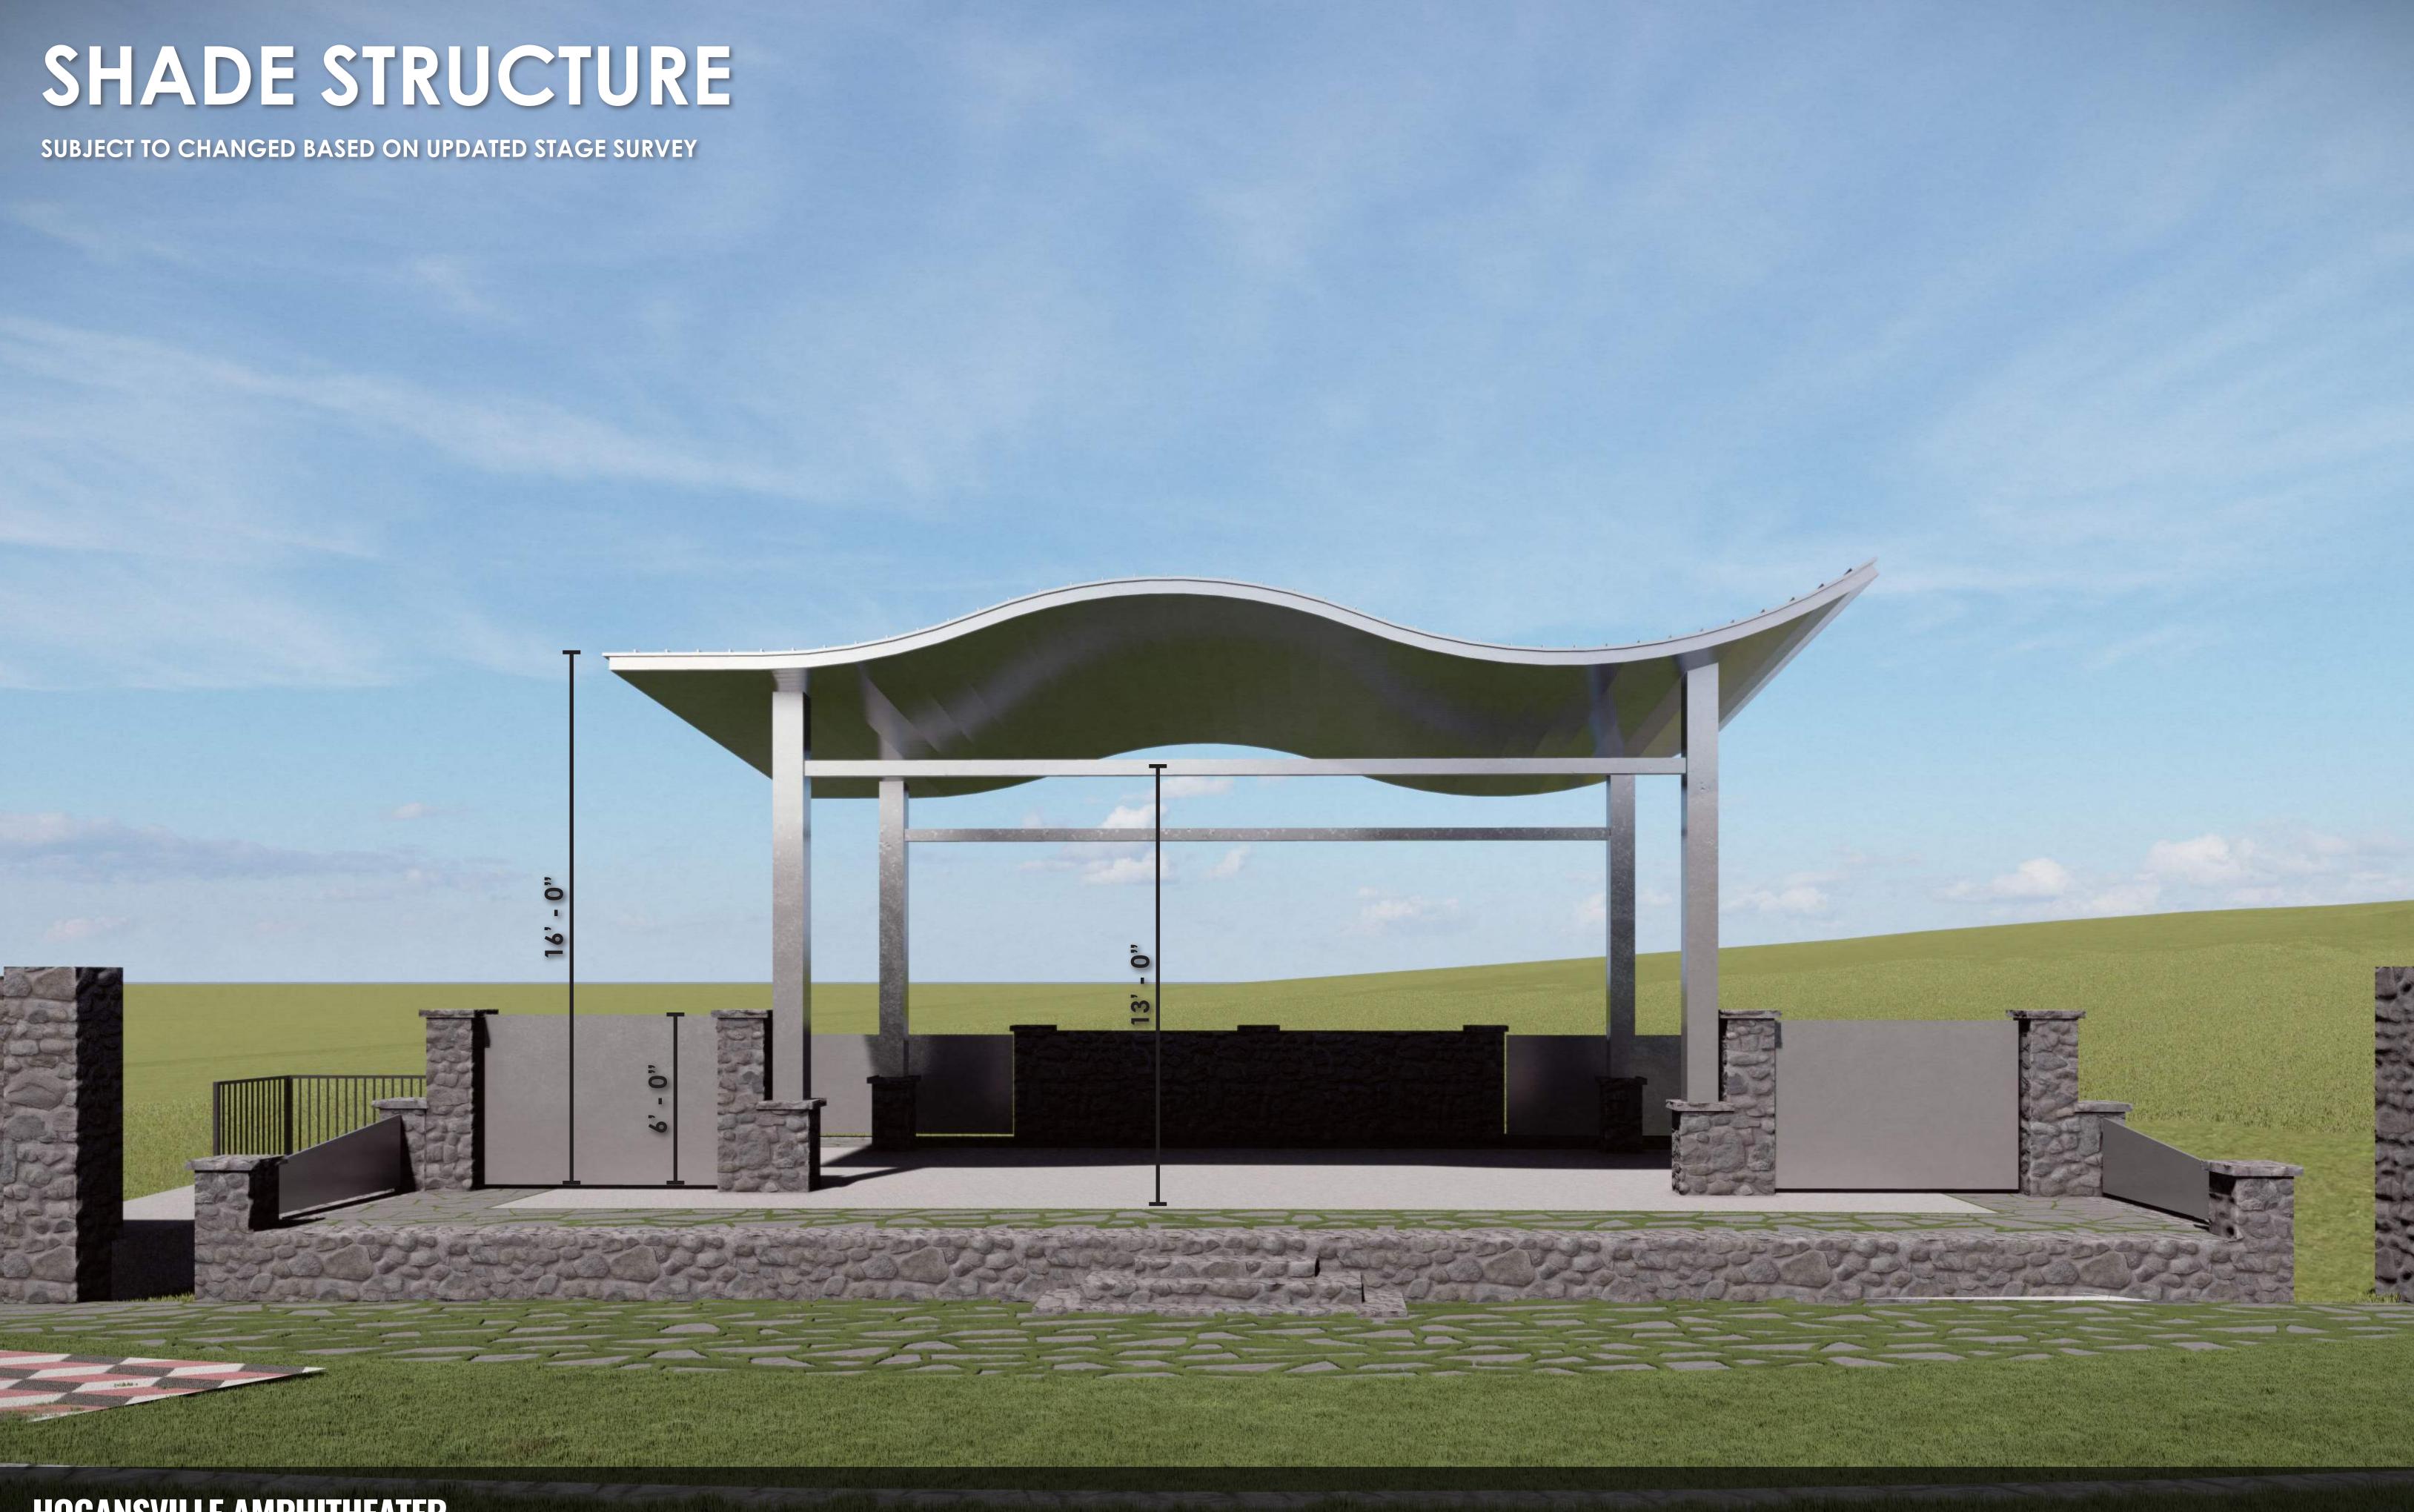

### STACEELAYOUT

SUBJECT TO CHANGED BASED ON UPDATED STAGE SURVEY

GUARDRAIL

STONE COLUMNS TO MATCH EXISTING STONE WITH METAL PANEL INFILL

CONCRETE RAMP OFFSET 2-3' FROM EXISTING WALL

8'HT. STONE WING WALL TO MATCH EXISTING STONE

## STAGELAYOUT

SUBJECT TO CHANGED BASED ON UPDATED STAGE SURVEY

APPROXIMATE CREEK LOCATION