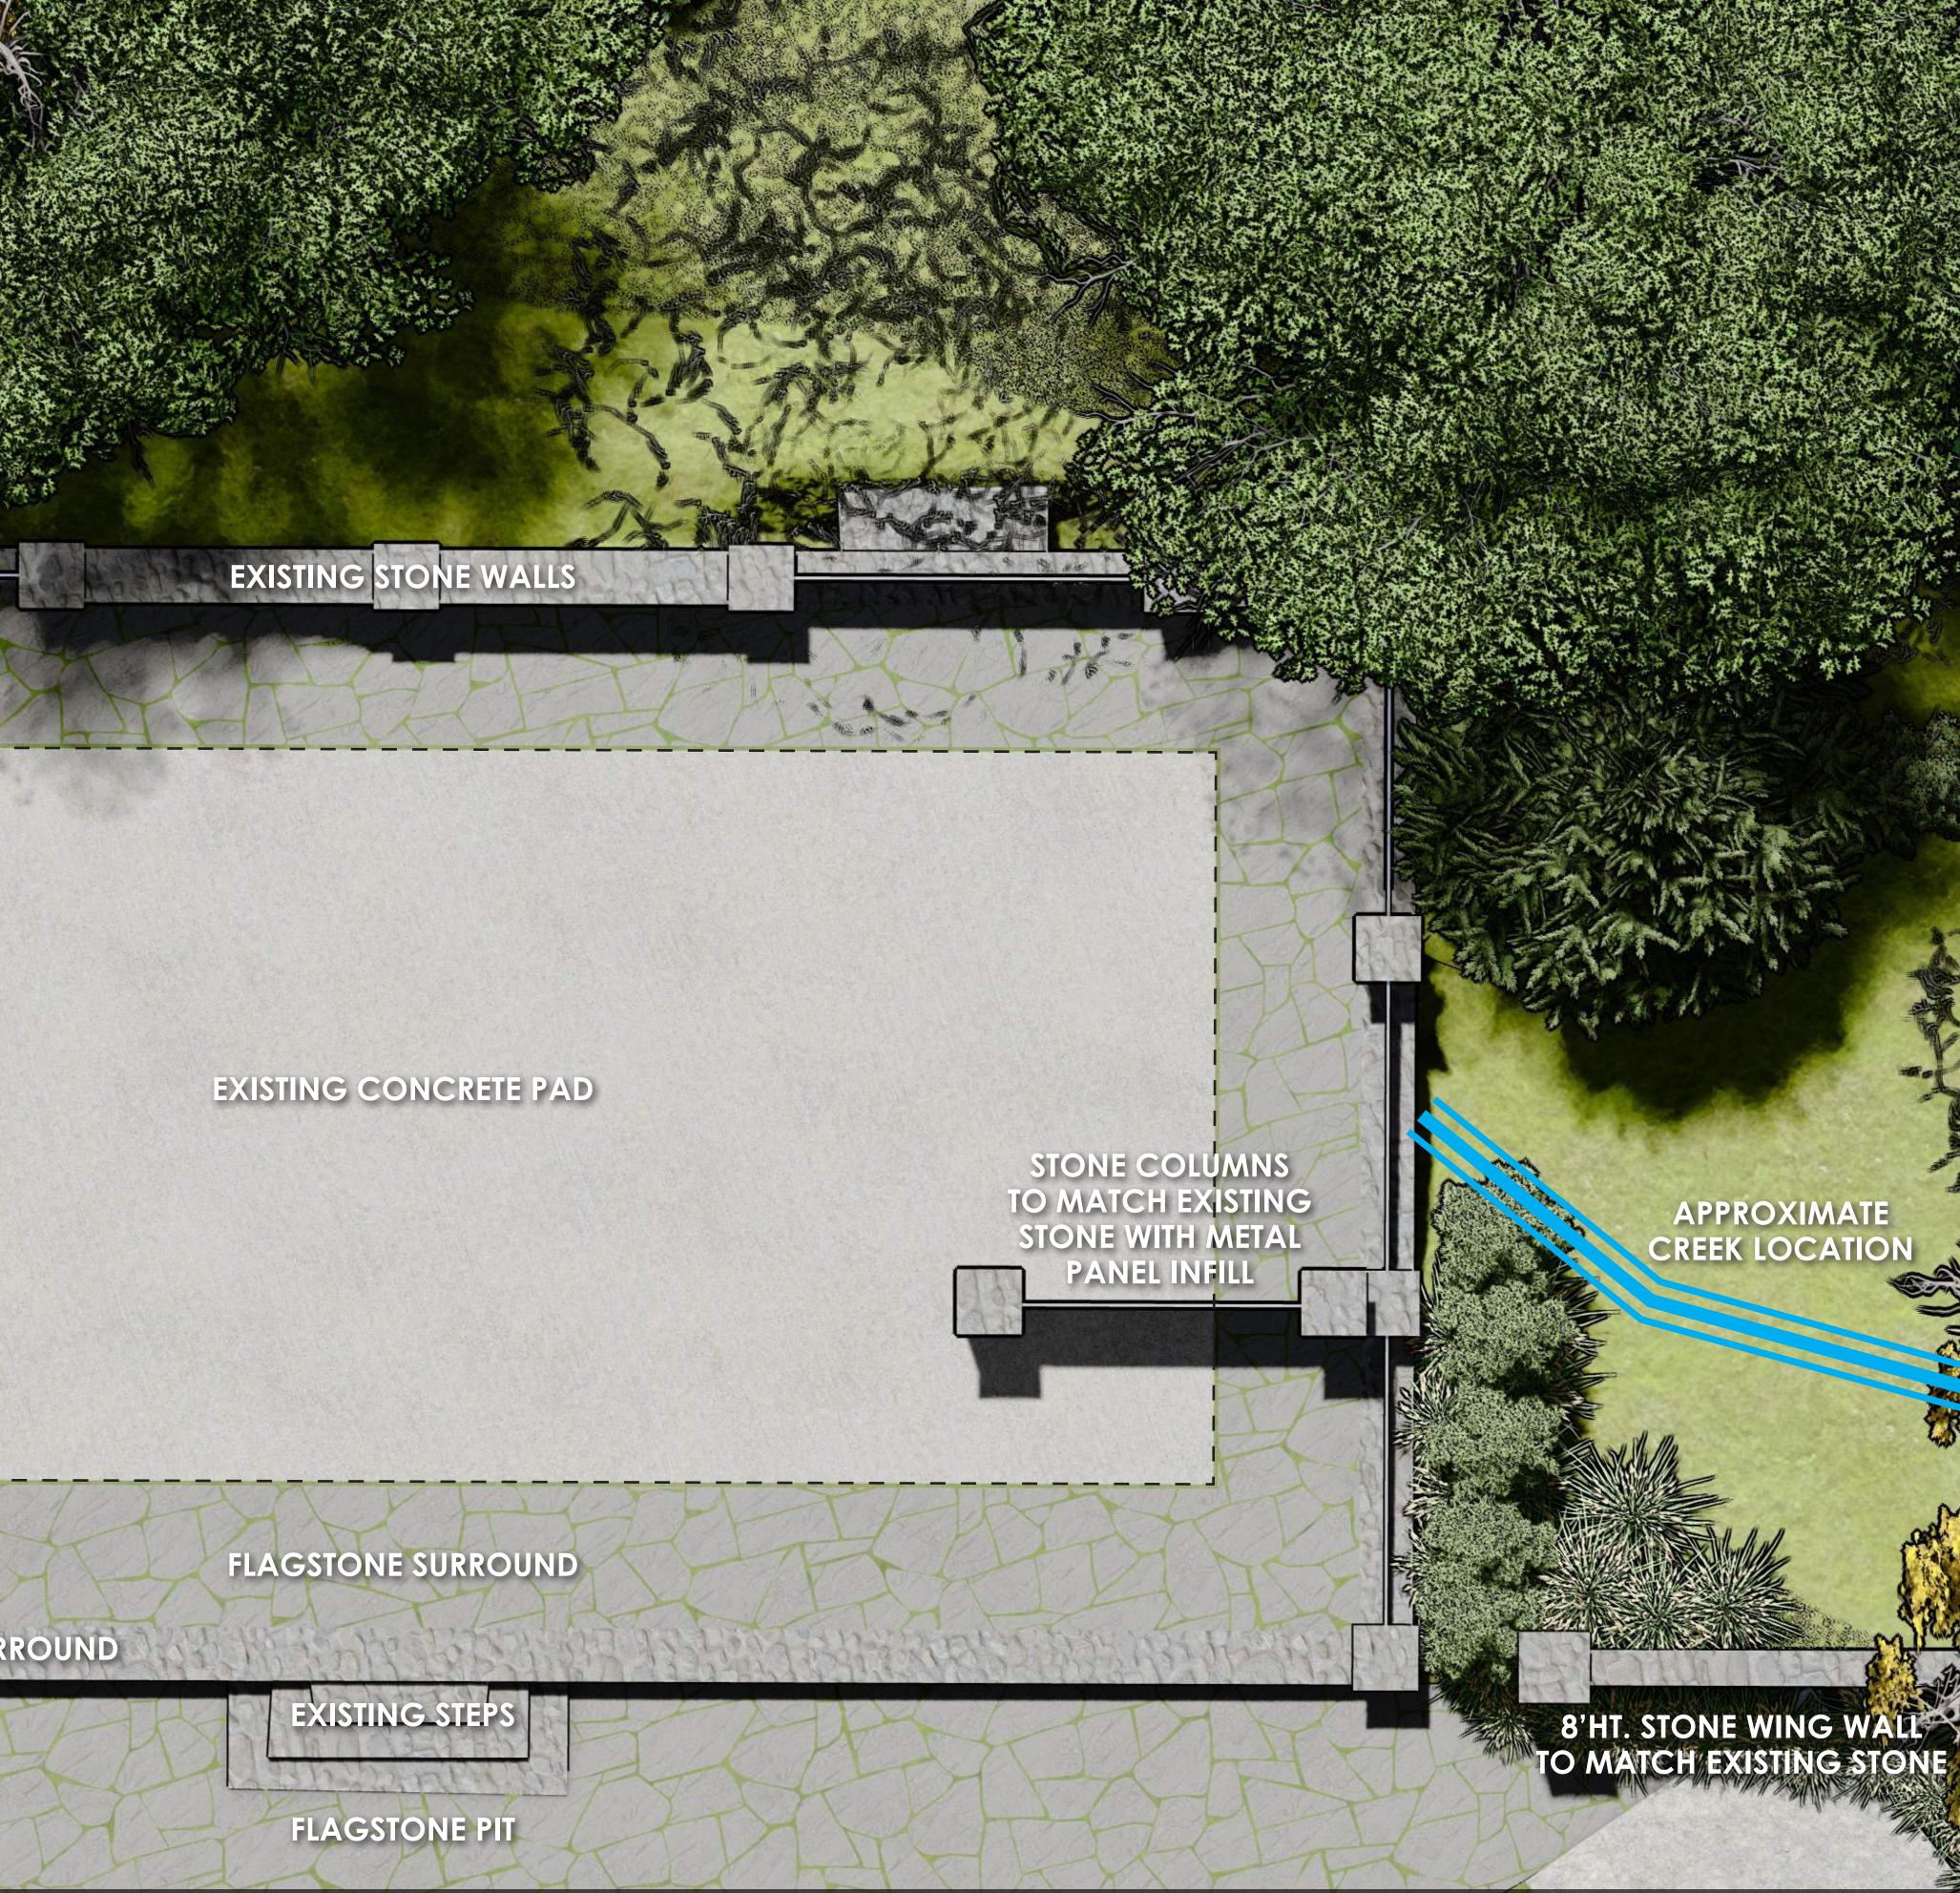

### STACEELAYOUT

SUBJECT TO CHANGED BASED ON UPDATED STAGE SURVEY

GUARDRAIL

STONE COLUMNS TO MATCH EXISTING STONE WITH METAL PANEL INFILL

CONCRETE RAMP OFFSET 2-3' FROM EXISTING WALL

8'HT. STONE WING WALL TO MATCH EXISTING STONE

EXISTING STONE WALL SURROUND

## STAGELAYOUT

SUBJECT TO CHANGED BASED ON UPDATED STAGE SURVEY

APPROXIMATE CREEK LOCATION