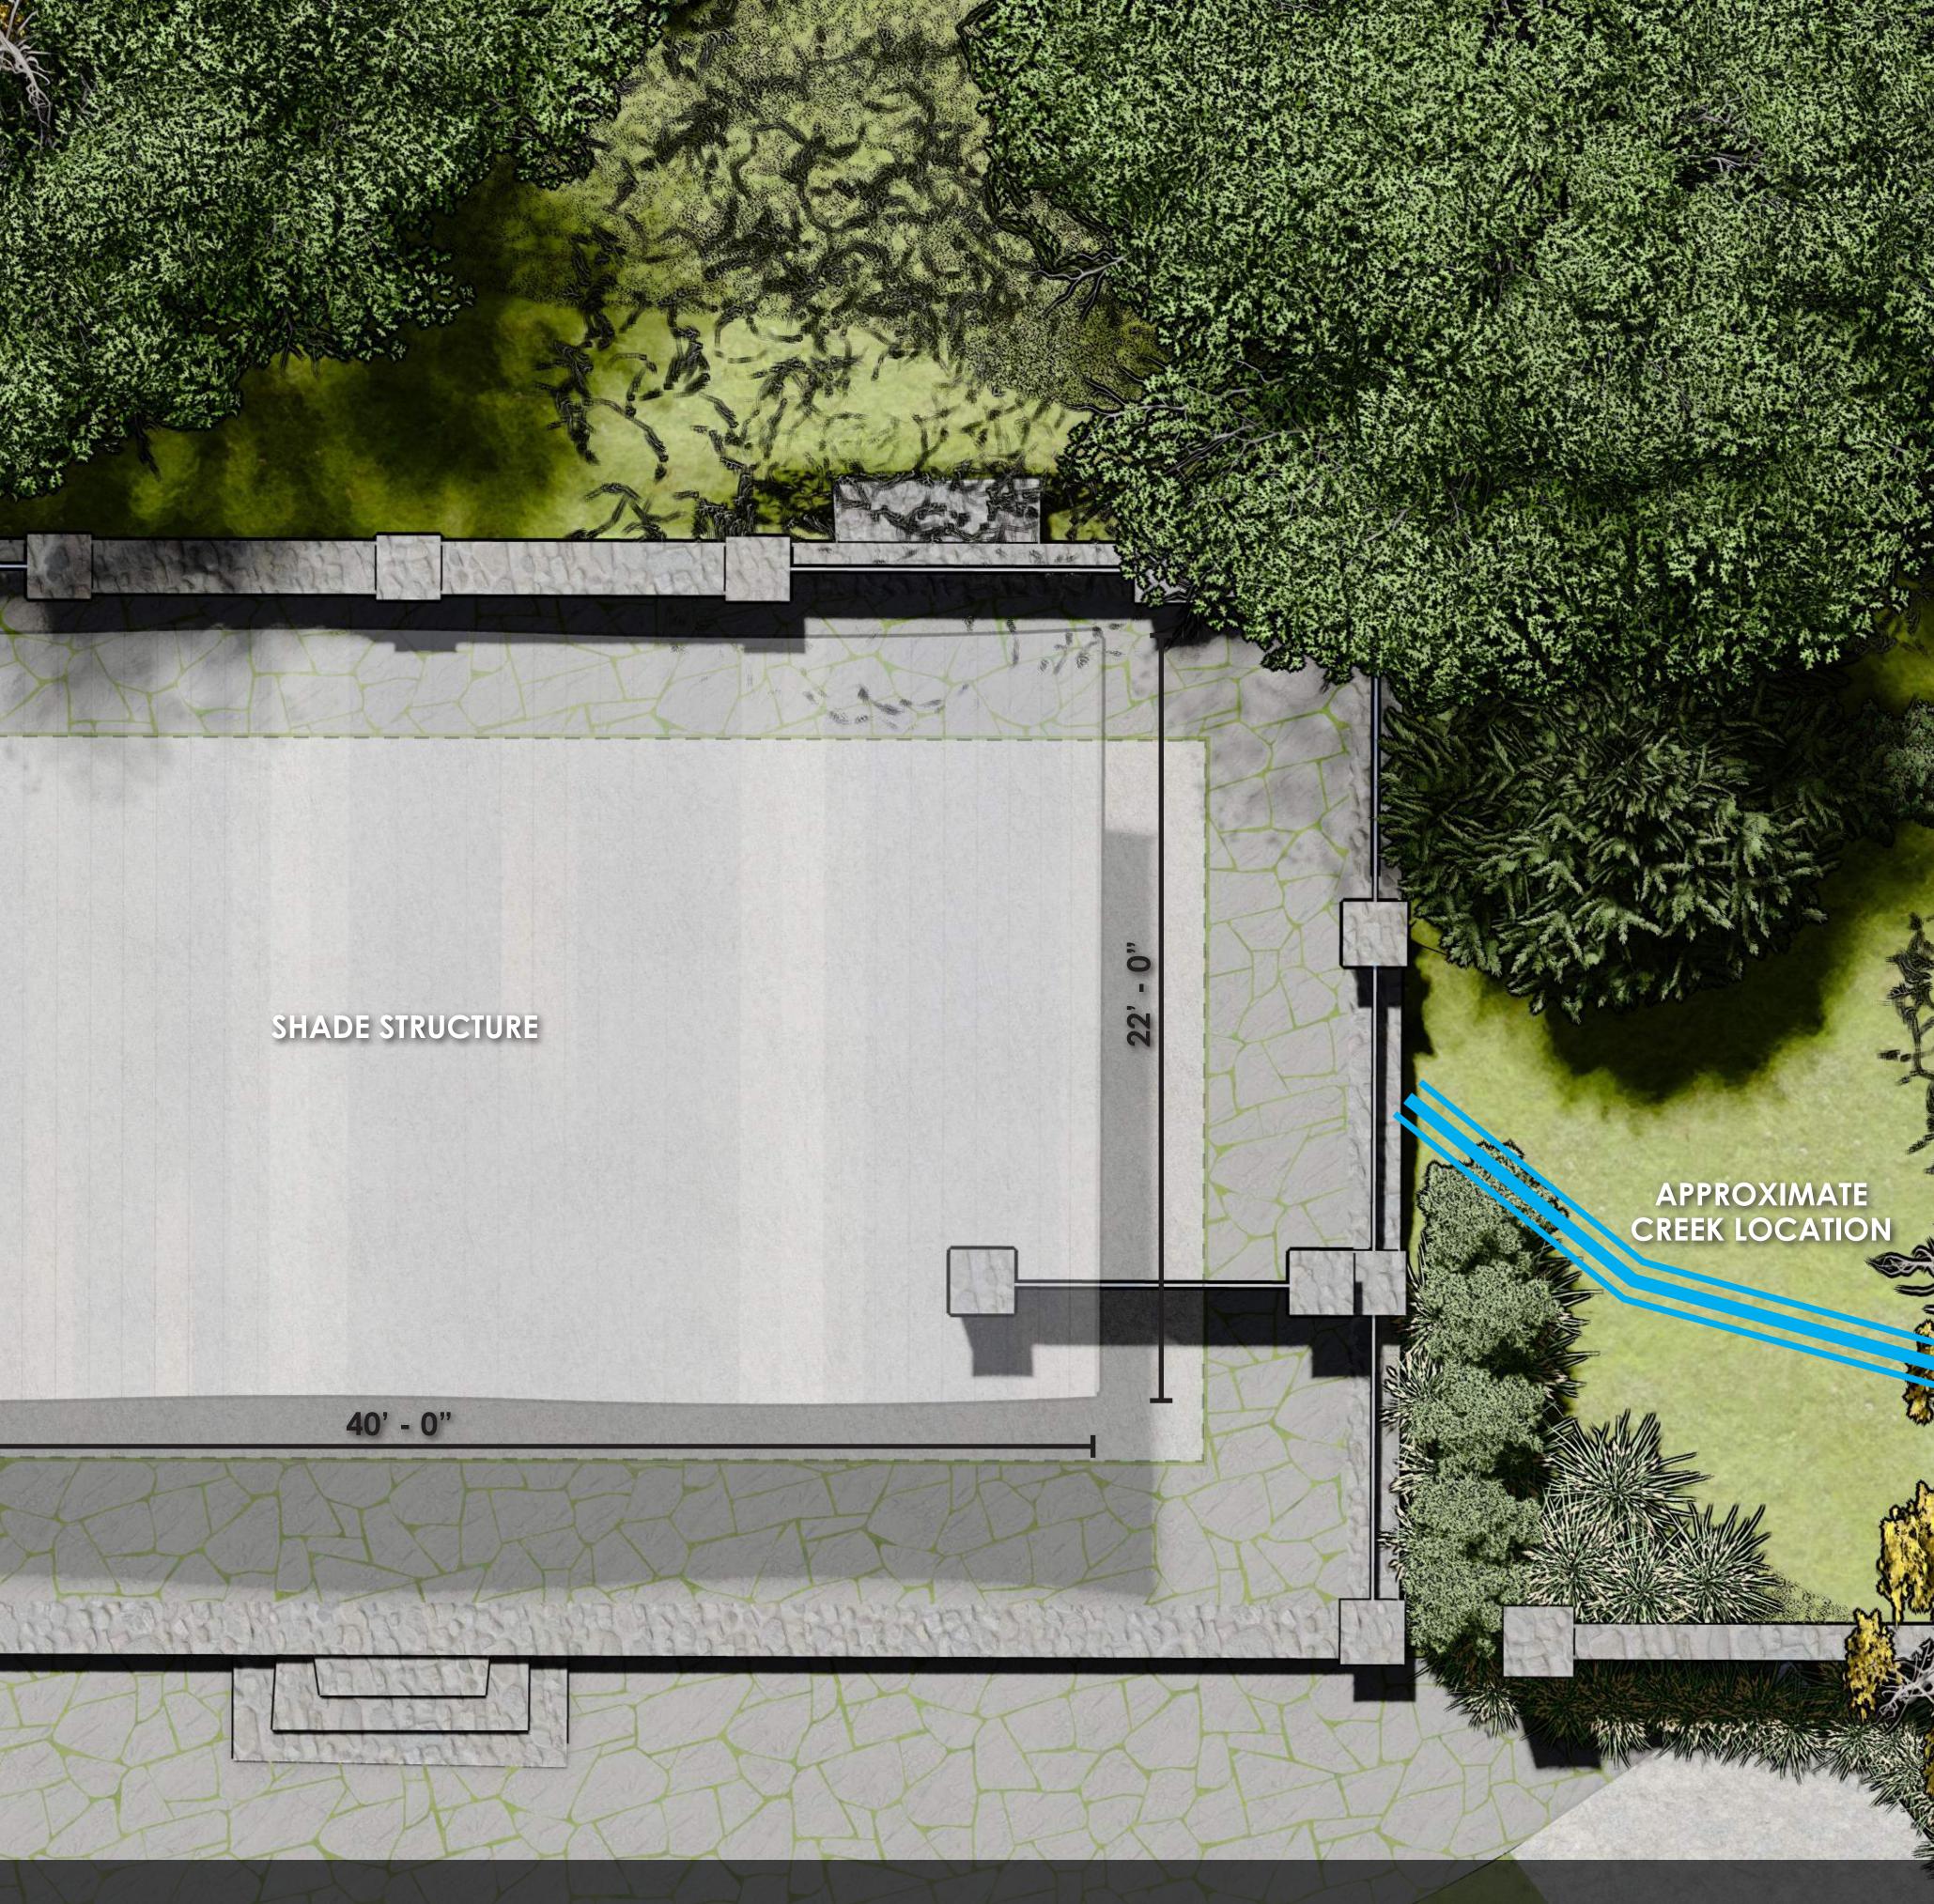

### STACEELAYOUT

SUBJECT TO CHANGED BASED ON UPDATED STAGE SURVEY

GUARDRAIL

STONE COLUMNS TO MATCH EXISTING STONE WITH METAL PANEL INFILL

CONCRETE RAMP OFFSET 2-3' FROM EXISTING WALL

8'HT. STONE WING WALL TO MATCH EXISTING STONE

## STAGELAYOUT

SUBJECT TO CHANGED BASED ON UPDATED STAGE SURVEY

APPROXIMATE CREEK LOCATION