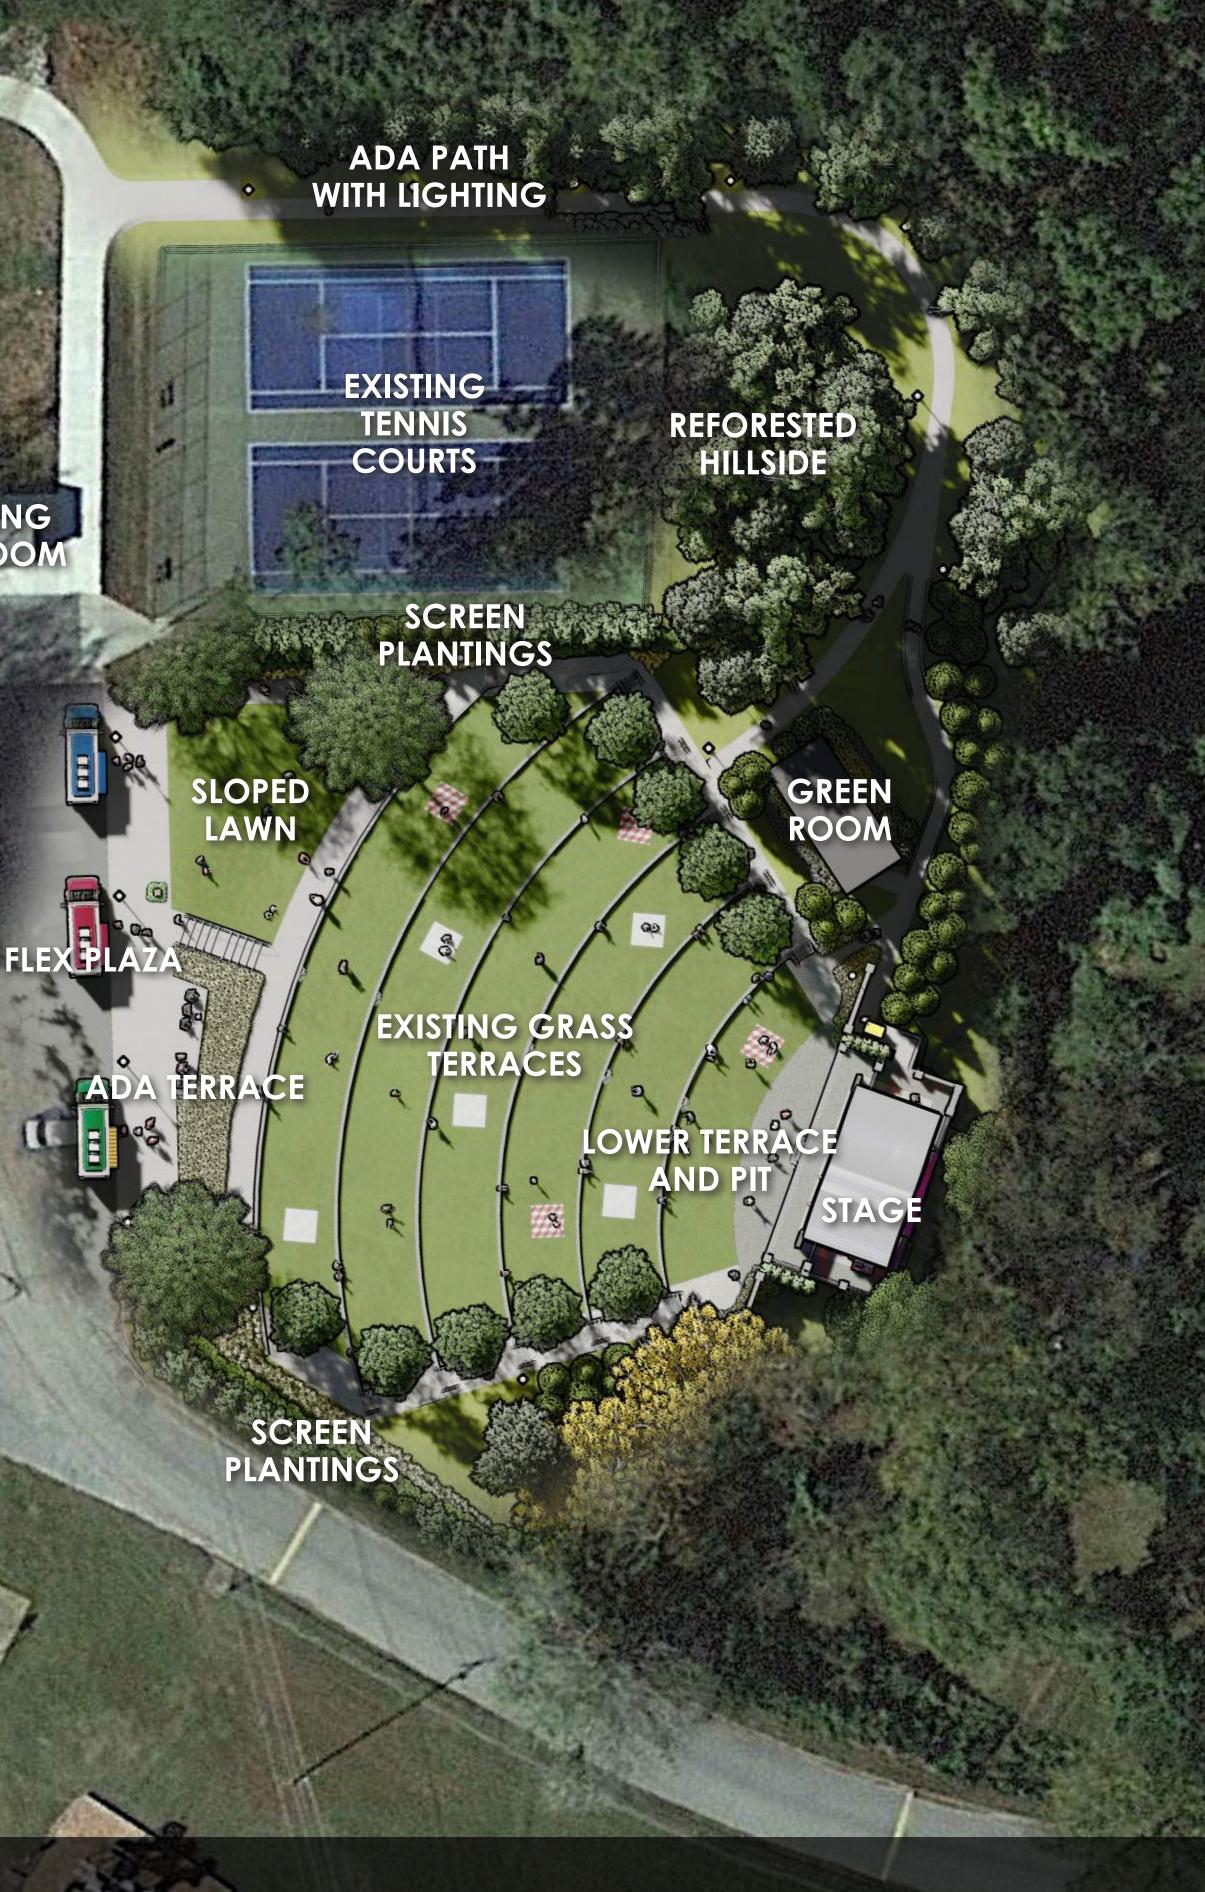

#### SCREEN PLANTINGS

LARGE SHADE TREES

REFORESTED HILLSIDE

NEW HANDRAILS AT ALL EXISITNG STEPS

00

EXISTING GRASS TERRACES

C O

LOWER TERRACE AND PJT

TREES AND LIGHTS AT EDGES

St CE

NEW HANDRAILS AT ALL EXISITNG STEPS, TYP.

BUFFER PLANTINGS

03

ADA ACCESS STEPS

ADA PATH

STAGE

## OVERVEN

SCREEN PLANTINGS

FLEX PLAZA

ADA TERRACE

**HOGANSVILLE AMPHITHEATER** 

REFORESTED HILLSIDE

5

A. A.

BUFFER PLANTINGS

GREEN ROOM

EXISTING GRASS TERRACES

1

LOWER TERRACE AND PIT

4

22,

1/2

#### TREES AND LIGHTS AT EDGES

GRANITE FINES ACCESS PATH AT SIDES, TYP.

TSW | HOGANSVILLE AMPHITHEATER | CONCEPTUAL DESIGN REVIEW | DECEMBER 2021 | P.4