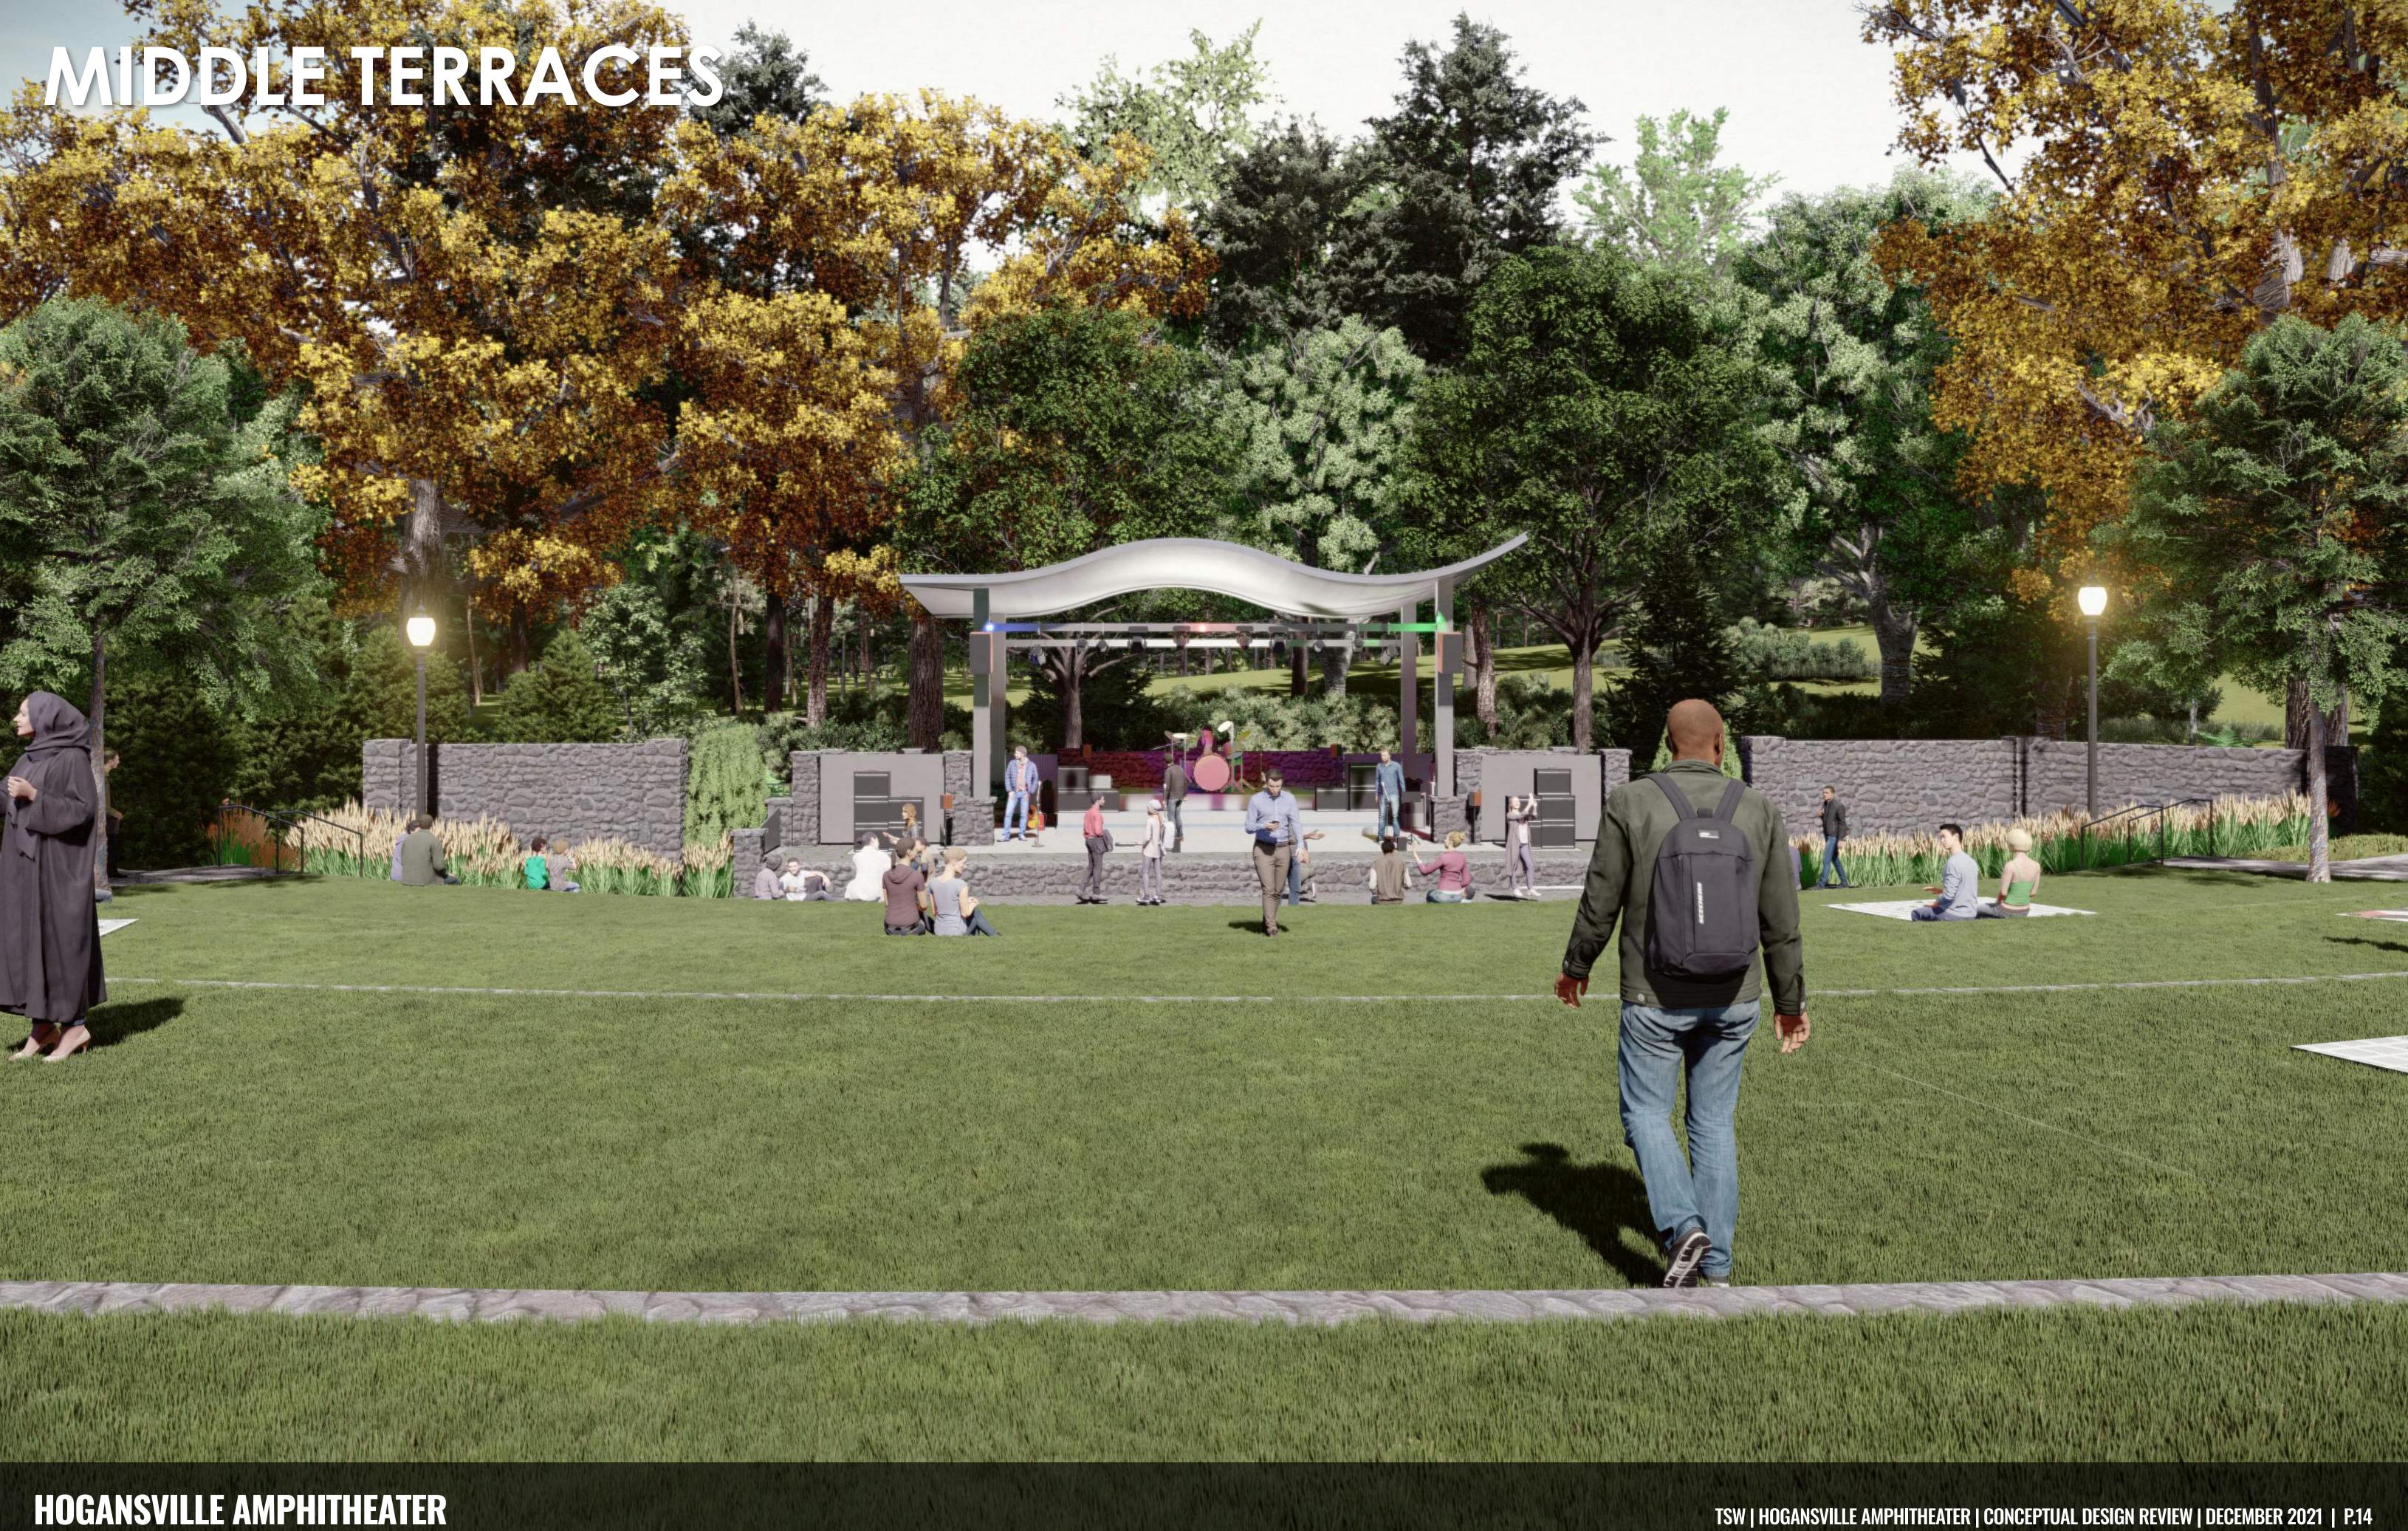

ESS STEPS

ADA PATH

STAGE

GREEN

ROOM



TSW | HOGANSVILLE AMPHITHEATER | CONCEPTUAL DESIGN REVIEW | DECEMBER 2021 | P.3

## OVERVEN

SCREEN PLANTINGS







FLEX PLAZA

ADA TERRACE

**HOGANSVILLE AMPHITHEATER** 

REFORESTED HILLSIDE

5

A. A.

BUFFER PLANTINGS

GREEN ROOM

EXISTING GRASS TERRACES

1



LOWER TERRACE AND PIT

4

22,

1/2

#### TREES AND LIGHTS AT EDGES

GRANITE FINES ACCESS PATH AT SIDES, TYP.

TSW | HOGANSVILLE AMPHITHEATER | CONCEPTUAL DESIGN REVIEW | DECEMBER 2021 | P.4

#### FLEX PLAZA



#### ADA TERRACE

#### **HOGANSVILLE AMPHITHEATER**

E

3 May



11



### SLOPED LAWN





ELEXPLANA



#### ADA PATH



# WESTERNIERRACES

AND HE MANNIE

**HOGANSVILLE AMPHITHEATER** 

HAND TRANSFERRE



#### EASTERN TERRACE



#### LOWER TERRACE & PIT



# LOWER TERRACE & PIT





#### OVERVIEW

**HOGANSVILLE AMPHITHEATER** 

100



## ADA TERRACE

HOGANSVILLE AMPHITHEATER

1 4



TSW | HOGANSVILLE AMPHITHEATER | CONCEPTUAL DESIGN REVIEW | DECEMBER 2021 | P.16

E an Il Ali

#### CENTRAL STEPS



### ADA PATH



#### WESTERN TERRACES



## WESTERN TERRACES



# EASTERN TERRACES

**HOGANSVILLE AMPHITHEATER** 

1 2 3



## MIDDLE TERRACES



### STACEELAYOUT

SUBJECT TO CHANGED BASED ON UPDATED STAGE SURVEY





GUARDRAIL

STONE COLUMNS TO MATCH EXISTING STONE WITH METAL PANEL INFILL

CONCRETE RAMP OFFSET 2-3' FROM EXISTING WALL

8'HT. STONE WING WALL TO MATCH EXISTING STONE

EXISTING STONE WALL SURROUND





## STAGELAYOUT

SUBJECT TO CHANGED BASED ON UPDATED STAGE SURVEY

APPROXIMATE CREEK LOCATION









# THANK YOU.

TSW | HOGANSVILLE AMPHITHEATER | CONCEPTUAL