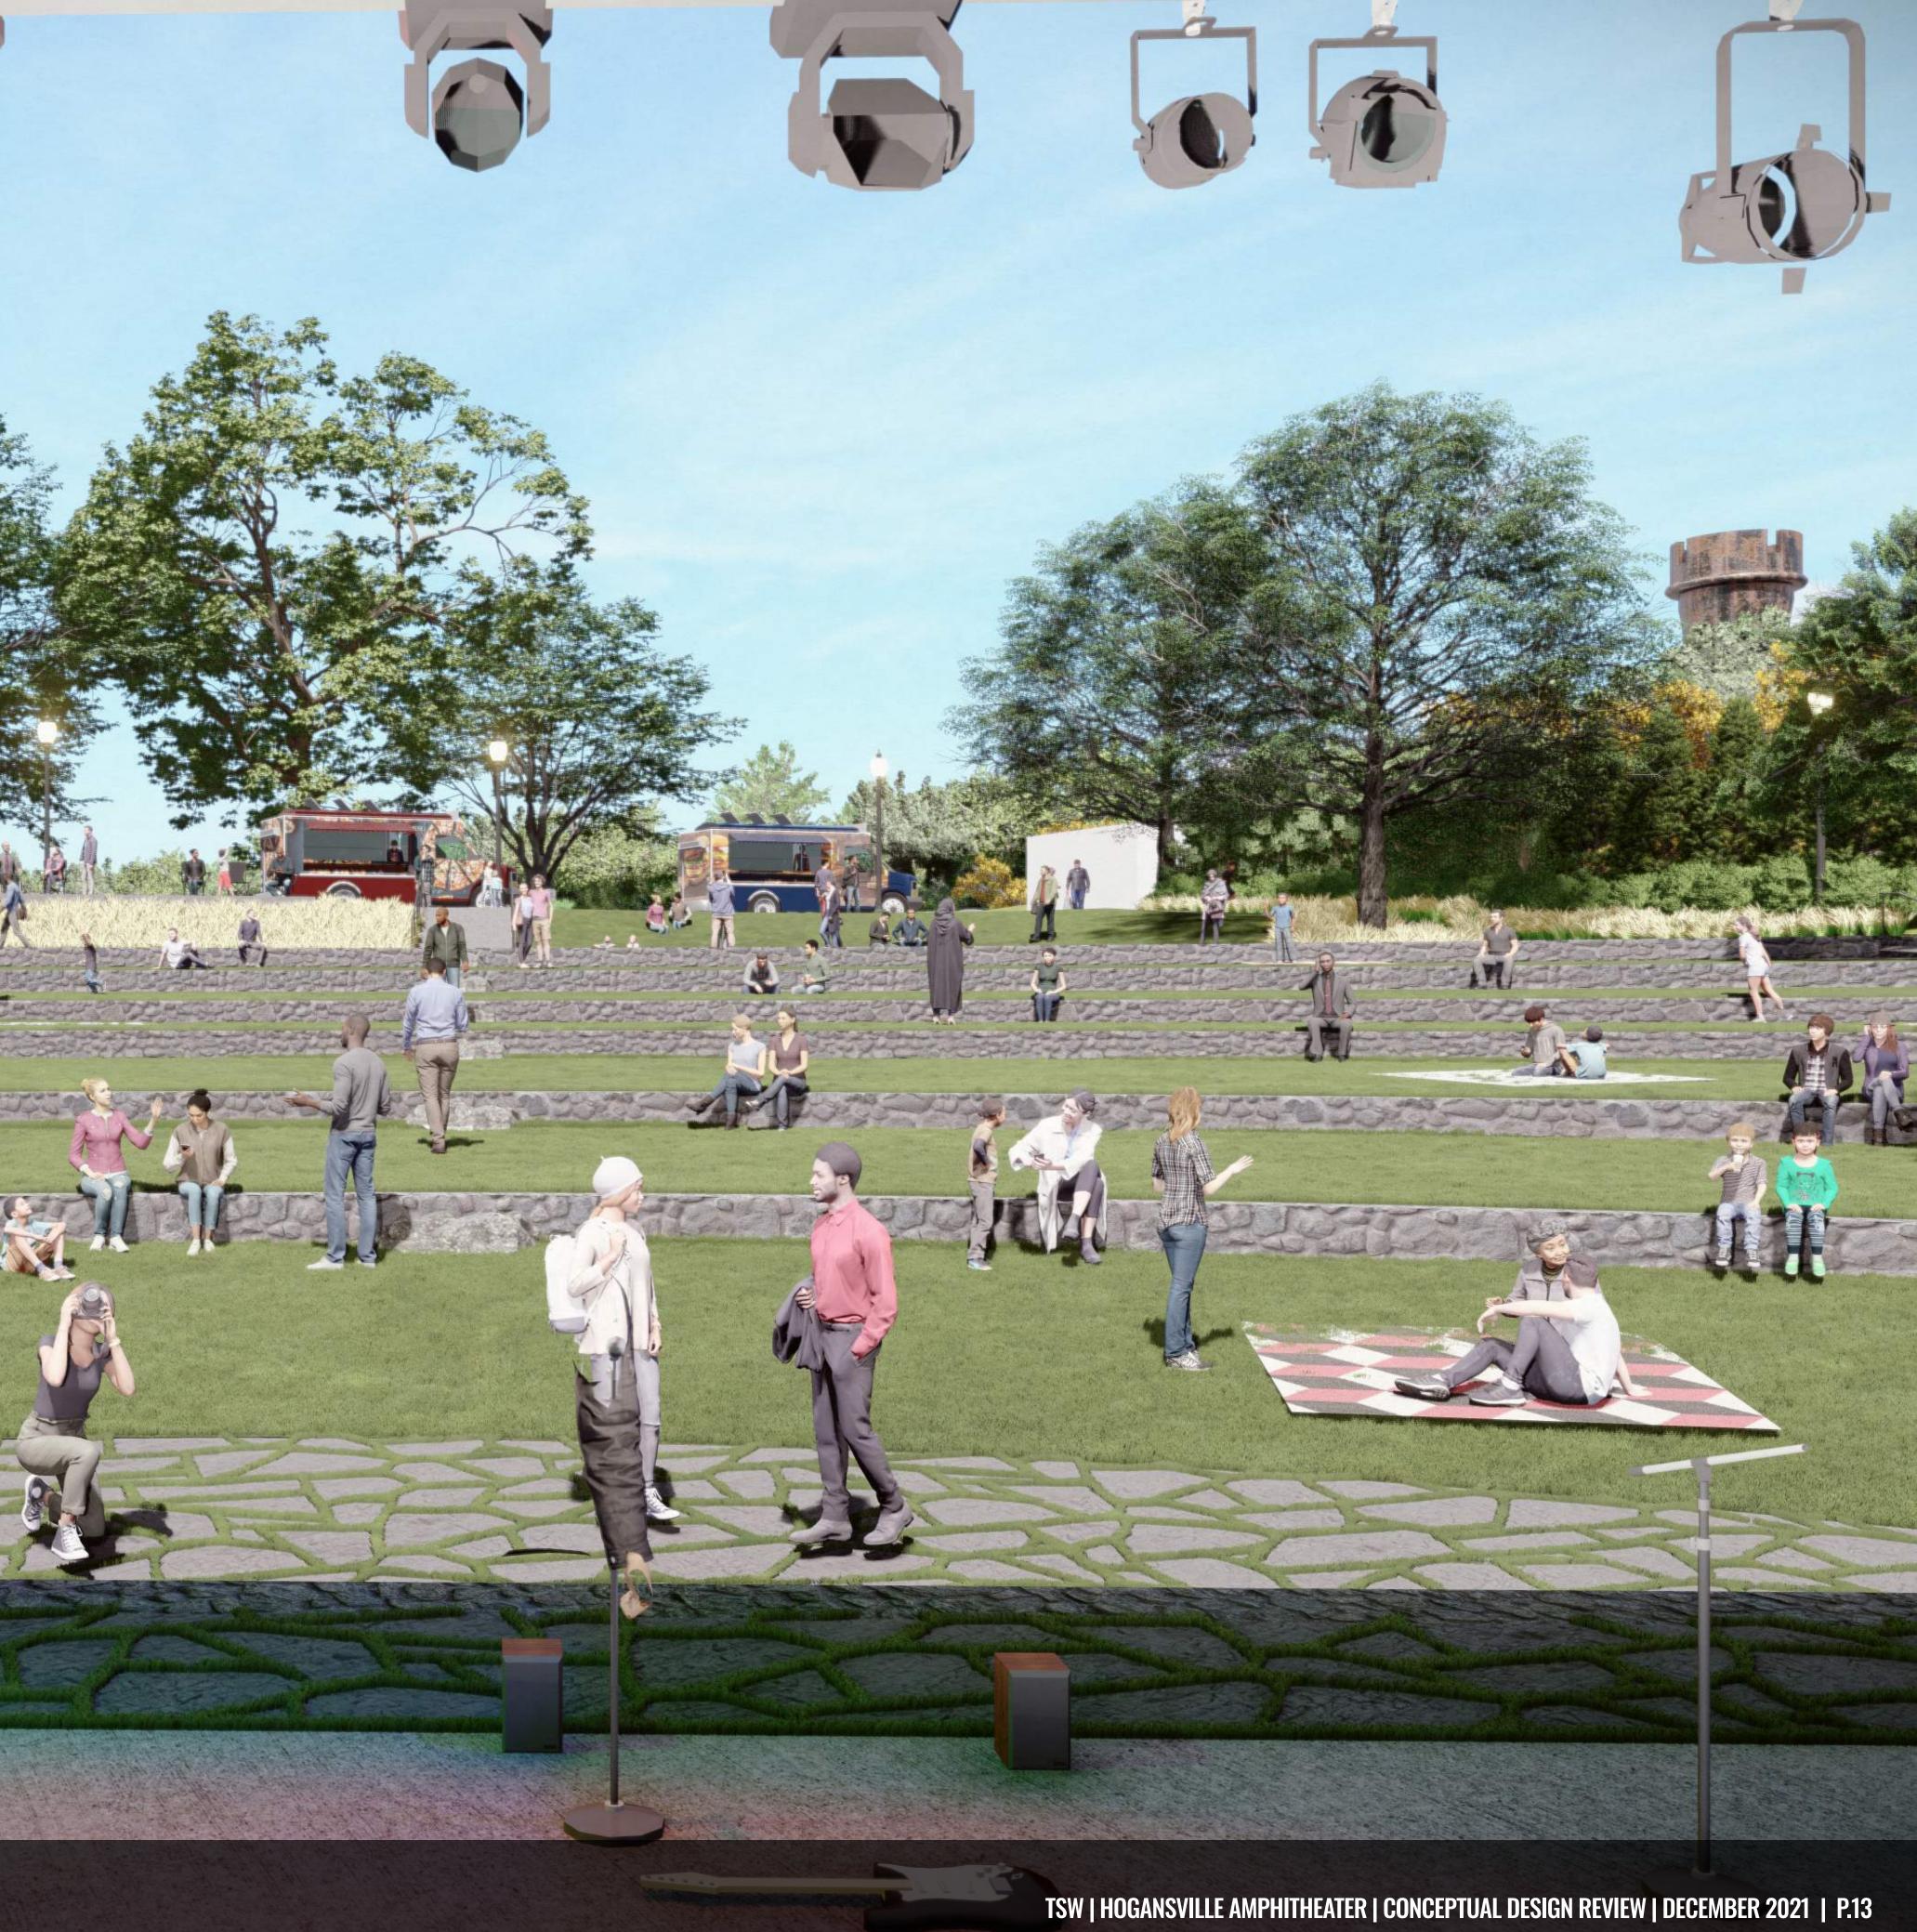

CCESS STEPS

ADA PATH

STAGE

GREEN

ROOM



TSW | HOGANSVILLE AMPHITHEATER | CONCEPTUAL DESIGN REVIEW | DECEMBER 2021 | P.3

## OVERVEN

SCREEN PLANTINGS







FLEX PLAZA

ADA TERRACE

**HOGANSVILLE AMPHITHEATER** 

REFORESTED HILLSIDE

5

A. A.

BUFFER PLANTINGS

GREEN ROOM

EXISTING GRASS TERRACES

1



LOWER TERRACE AND PIT

4

22,

1/2

#### TREES AND LIGHTS AT EDGES

GRANITE FINES ACCESS PATH AT SIDES, TYP.

TSW | HOGANSVILLE AMPHITHEATER | CONCEPTUAL DESIGN REVIEW | DECEMBER 2021 | P.4

#### FLEX PLAZA



#### ADA TERRACE

#### **HOGANSVILLE AMPHITHEATER**

E

3 May



11



### SLOPED LAWN





ELEXPLANA



#### ADA PATH



# WESTERNIERRACES

AND HE MANNIE

**HOGANSVILLE AMPHITHEATER** 

HAND TRANSFERRE



#### EASTERN TERRACE



#### LOWER TERRACE & PIT



# LOWER TERRACE & PIT





#### OVERVIEW

**HOGANSVILLE AMPHITHEATER** 

100



## ADA TERRACE

HOGANSVILLE AMPHITHEATER

1 4



TSW | HOGANSVILLE AMPHITHEATER | CONCEPTUAL DESIGN REVIEW | DECEMBER 2021 | P.16

E an Il Ali

#### CENTRAL STEPS



### ADA PATH



#### WESTERN TERRACES



## WESTERN TERRACES



# EASTERN TERRACES

**HOGANSVILLE AMPHITHEATER** 

1 2 3



## MIDDLE TERRACES



### STACEELAYOUT

SUBJECT TO CHANGED BASED ON UPDATED STAGE SURVEY





GUARDRAIL

STONE COLUMNS TO MATCH EXISTING STONE WITH METAL PANEL INFILL

CONCRETE RAMP OFFSET 2-3' FROM EXISTING WALL

8'HT. STONE WING WALL TO MATCH EXISTING STONE

EXISTING STONE WALL SURROUND





## STAGELAYOUT

SUBJECT TO CHANGED BASED ON UPDATED STAGE SURVEY

APPROXIMATE CREEK LOCATION









# THANK YOU.

TSW | HOGANSVILLE AMPHITHEATER | CONCEPTUA