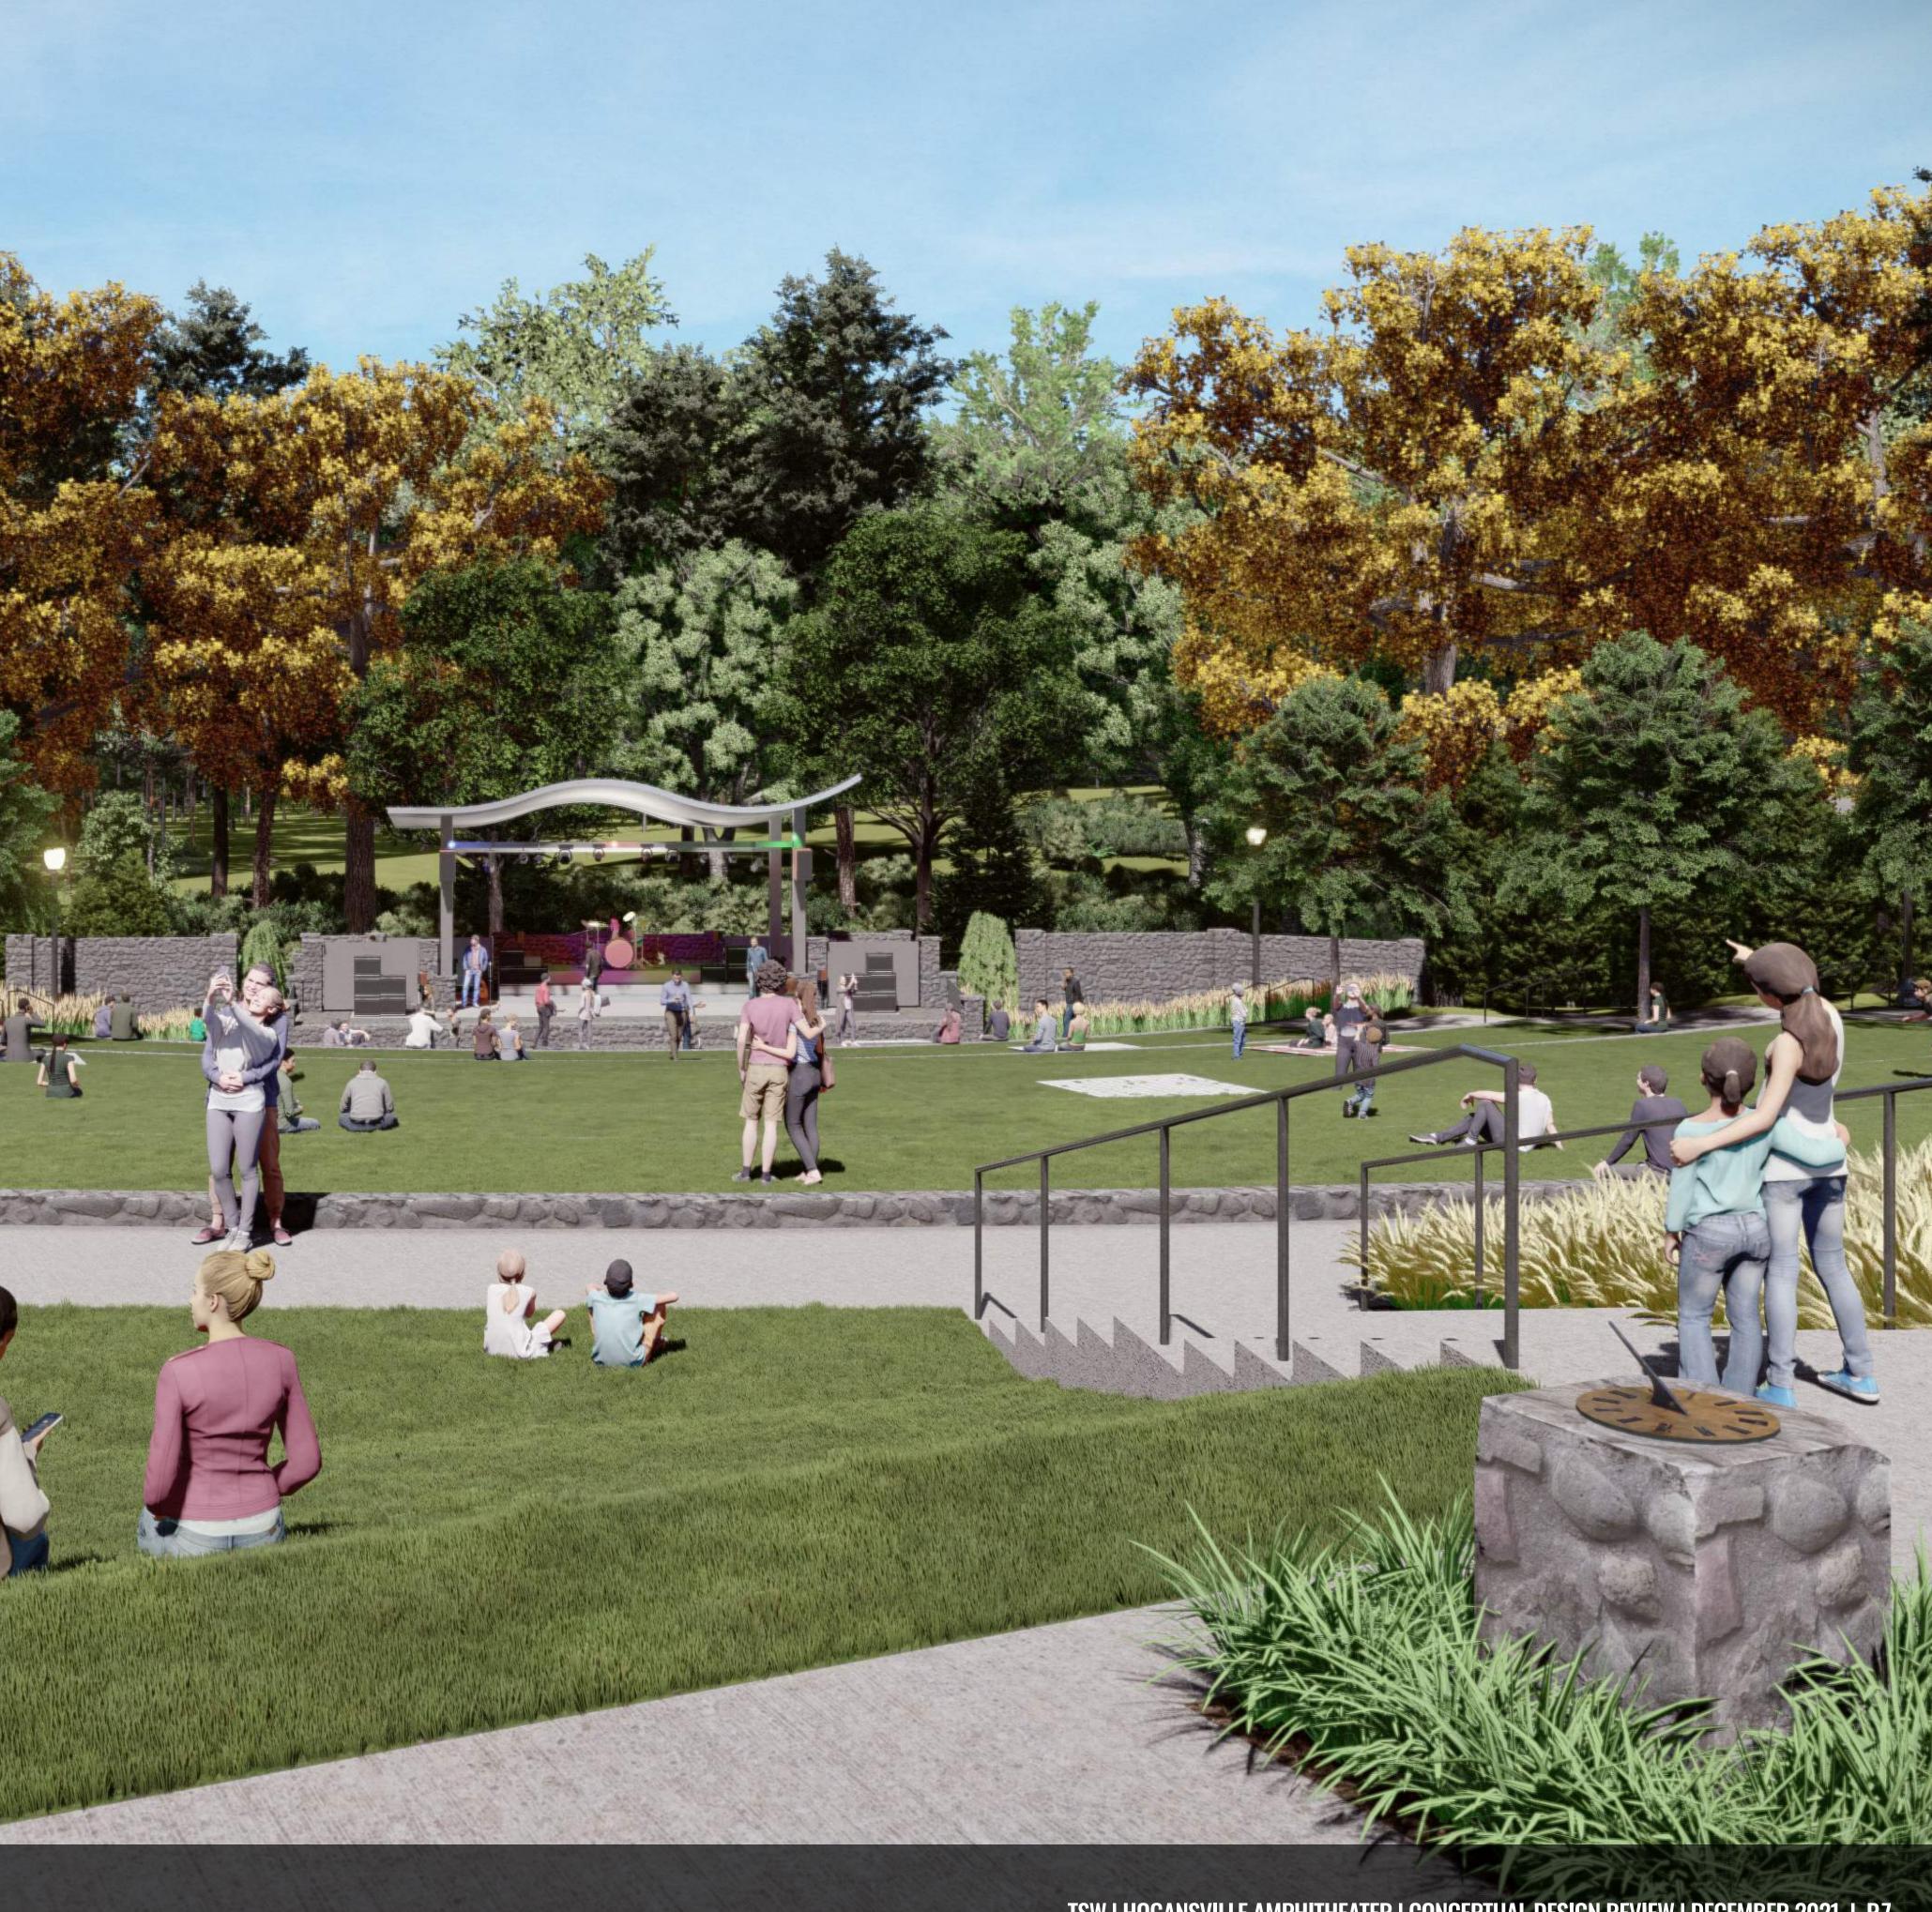

### AMPHITHEATER ELEMENTS AND ACCESS

HOGANSVILLE

SLOPED

o • 🕒

LEX PL

FLEX PLAZA

NEW CENTRAL STEPS

LAWN

**NEW STEPS** 

ADA TERRACE

**NEW STEPS** 

SCREEN PLANTINGS

ELEMENTARY SCHOOL

#### SCREEN PLANTINGS

LARGE SHADE TREES

REFORESTED HILLSIDE

NEW HANDRAILS AT ALL EXISITNG STEPS

00

EXISTING GRASS TERRACES

C O

LOWER TERRACE AND PJT

TREES AND LIGHTS AT EDGES

St CE

NEW HANDRAILS AT ALL EXISITNG STEPS, TYP.

BUFFER PLANTINGS

03

ADA ACCESS STEPS

ADA PATH

STAGE

GREEN

ROOM

TSW | HOGANSVILLE AMPHITHEATER | CONCEPTUAL DESIGN REVIEW | DECEMBER 2021 | P.3