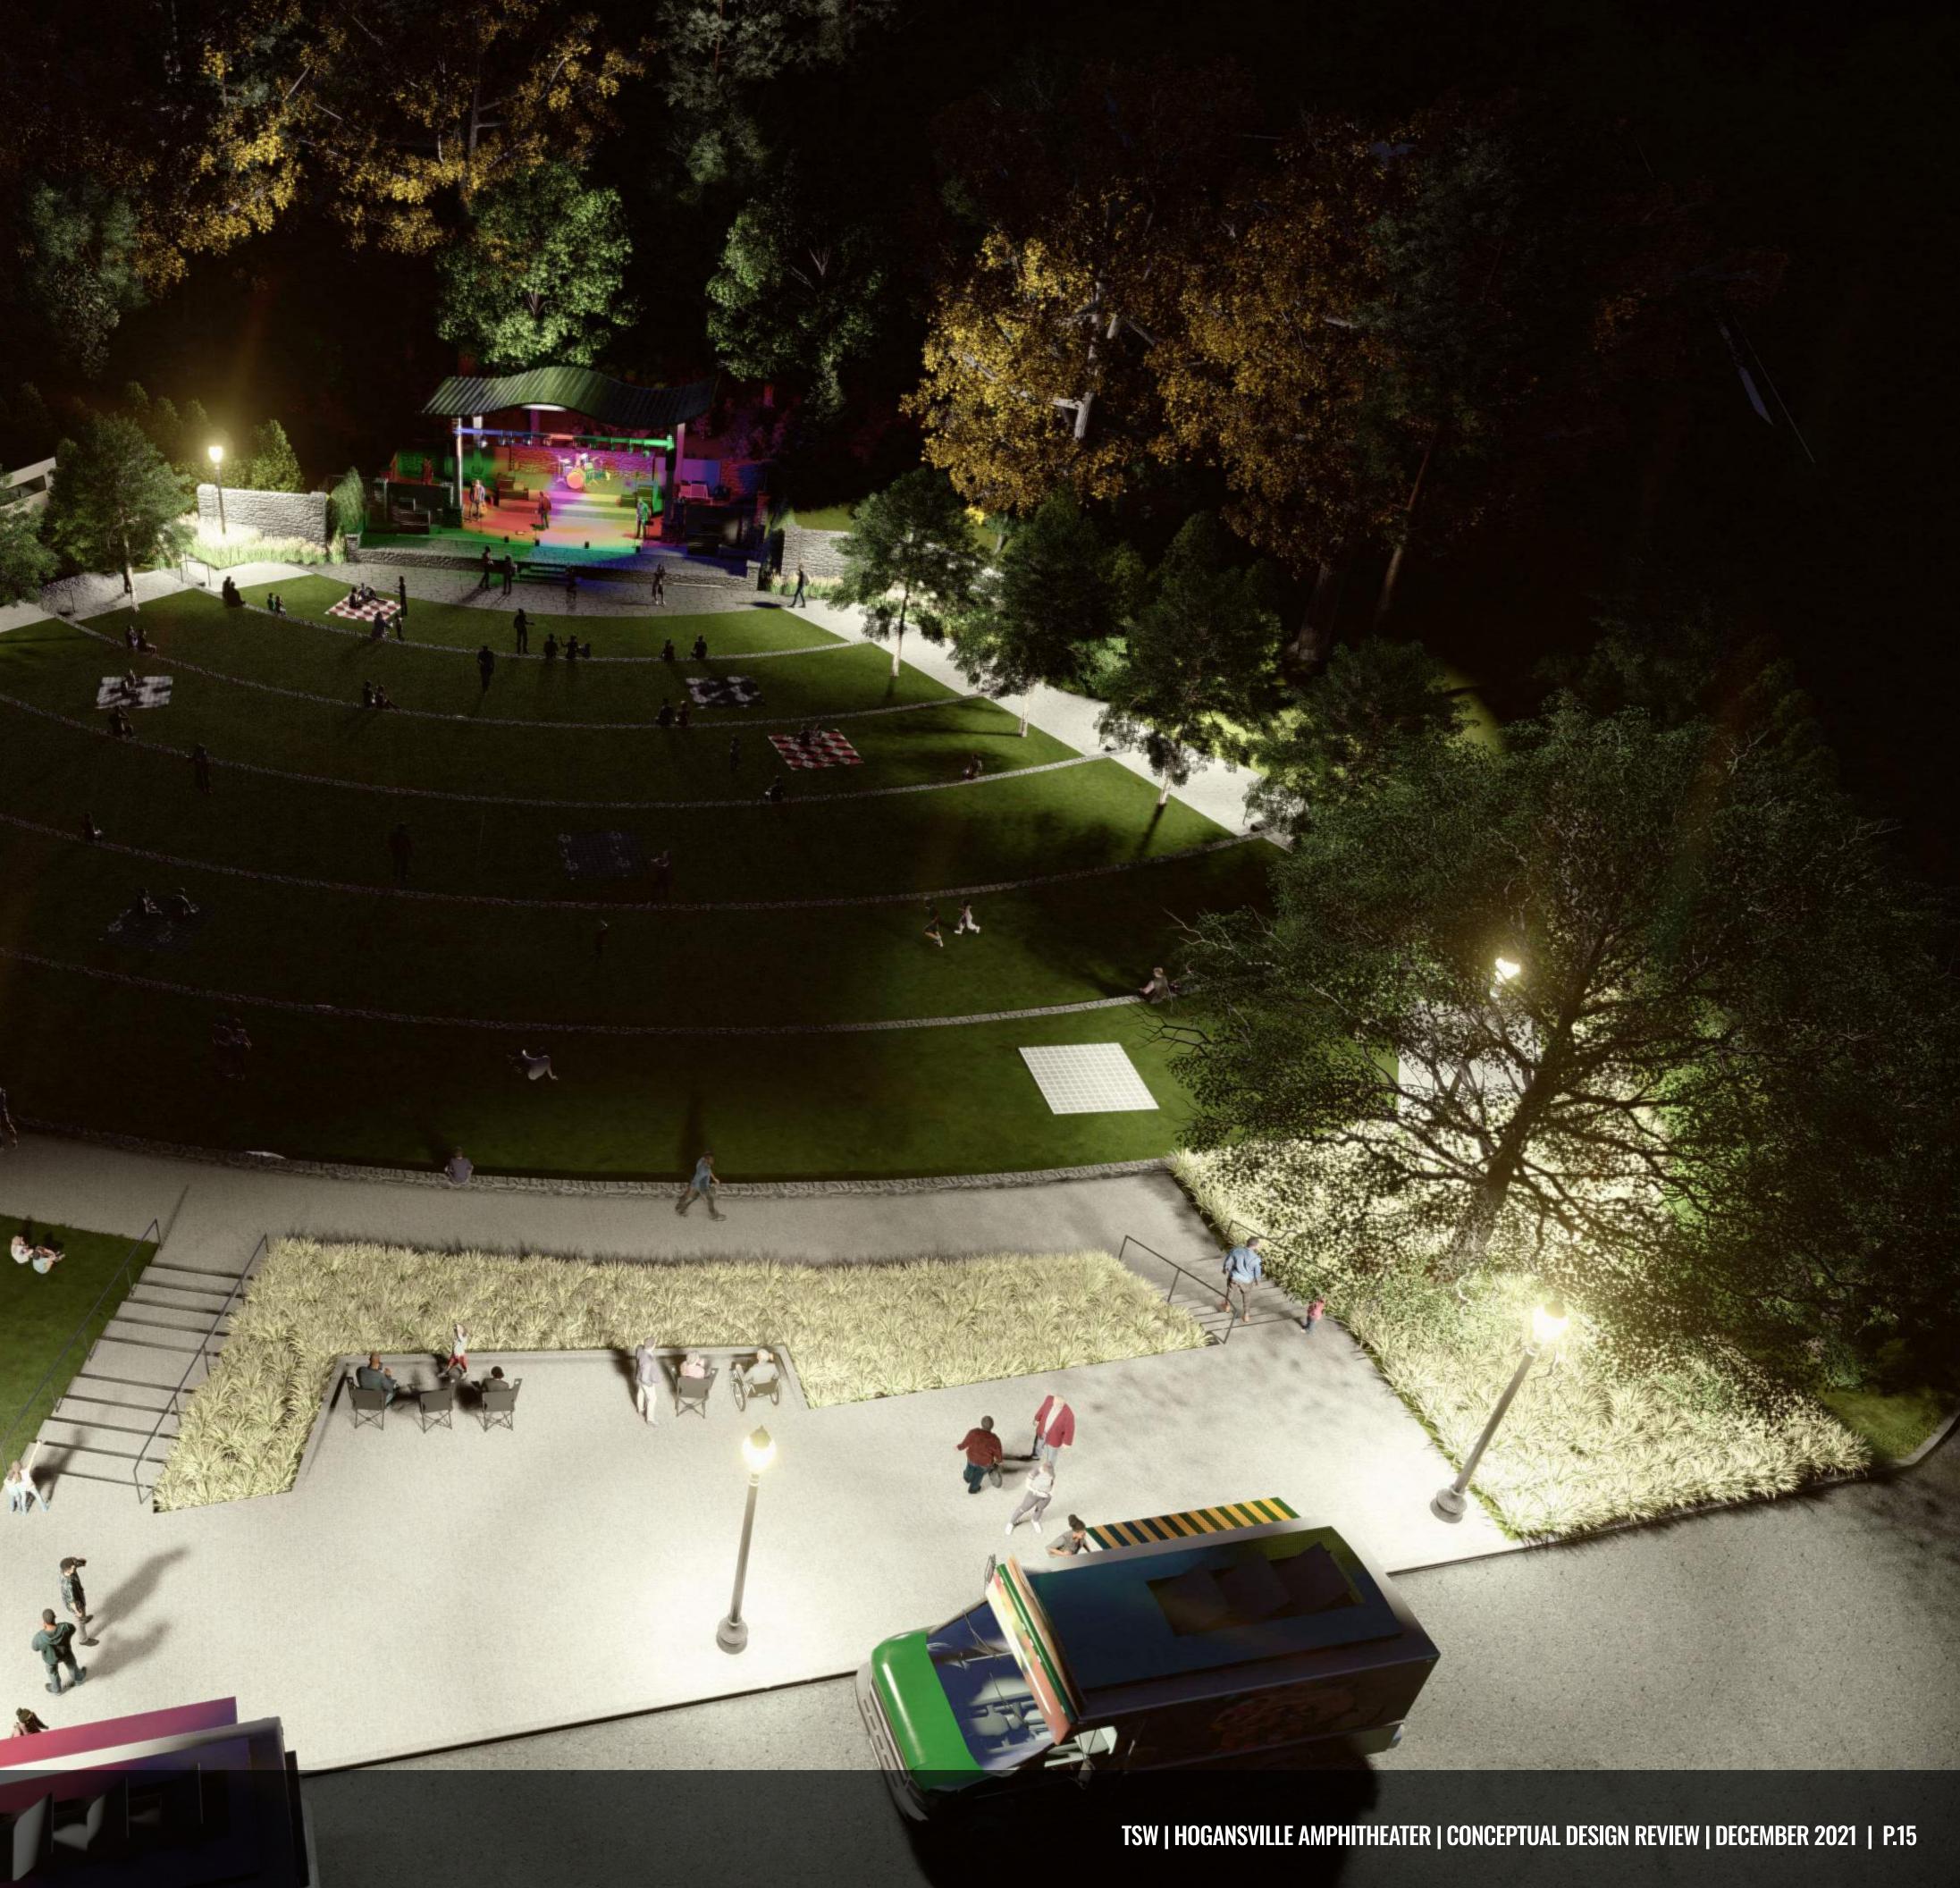

## OVERVEN

SCREEN PLANTINGS

FLEX PLAZA

ADA TERRACE

**HOGANSVILLE AMPHITHEATER** 

REFORESTED HILLSIDE

5

A. A.

BUFFER PLANTINGS

GREEN ROOM

EXISTING GRASS TERRACES

1

LOWER TERRACE AND PIT

4

22,

1/2

#### TREES AND LIGHTS AT EDGES

GRANITE FINES ACCESS PATH AT SIDES, TYP.

TSW | HOGANSVILLE AMPHITHEATER | CONCEPTUAL DESIGN REVIEW | DECEMBER 2021 | P.4