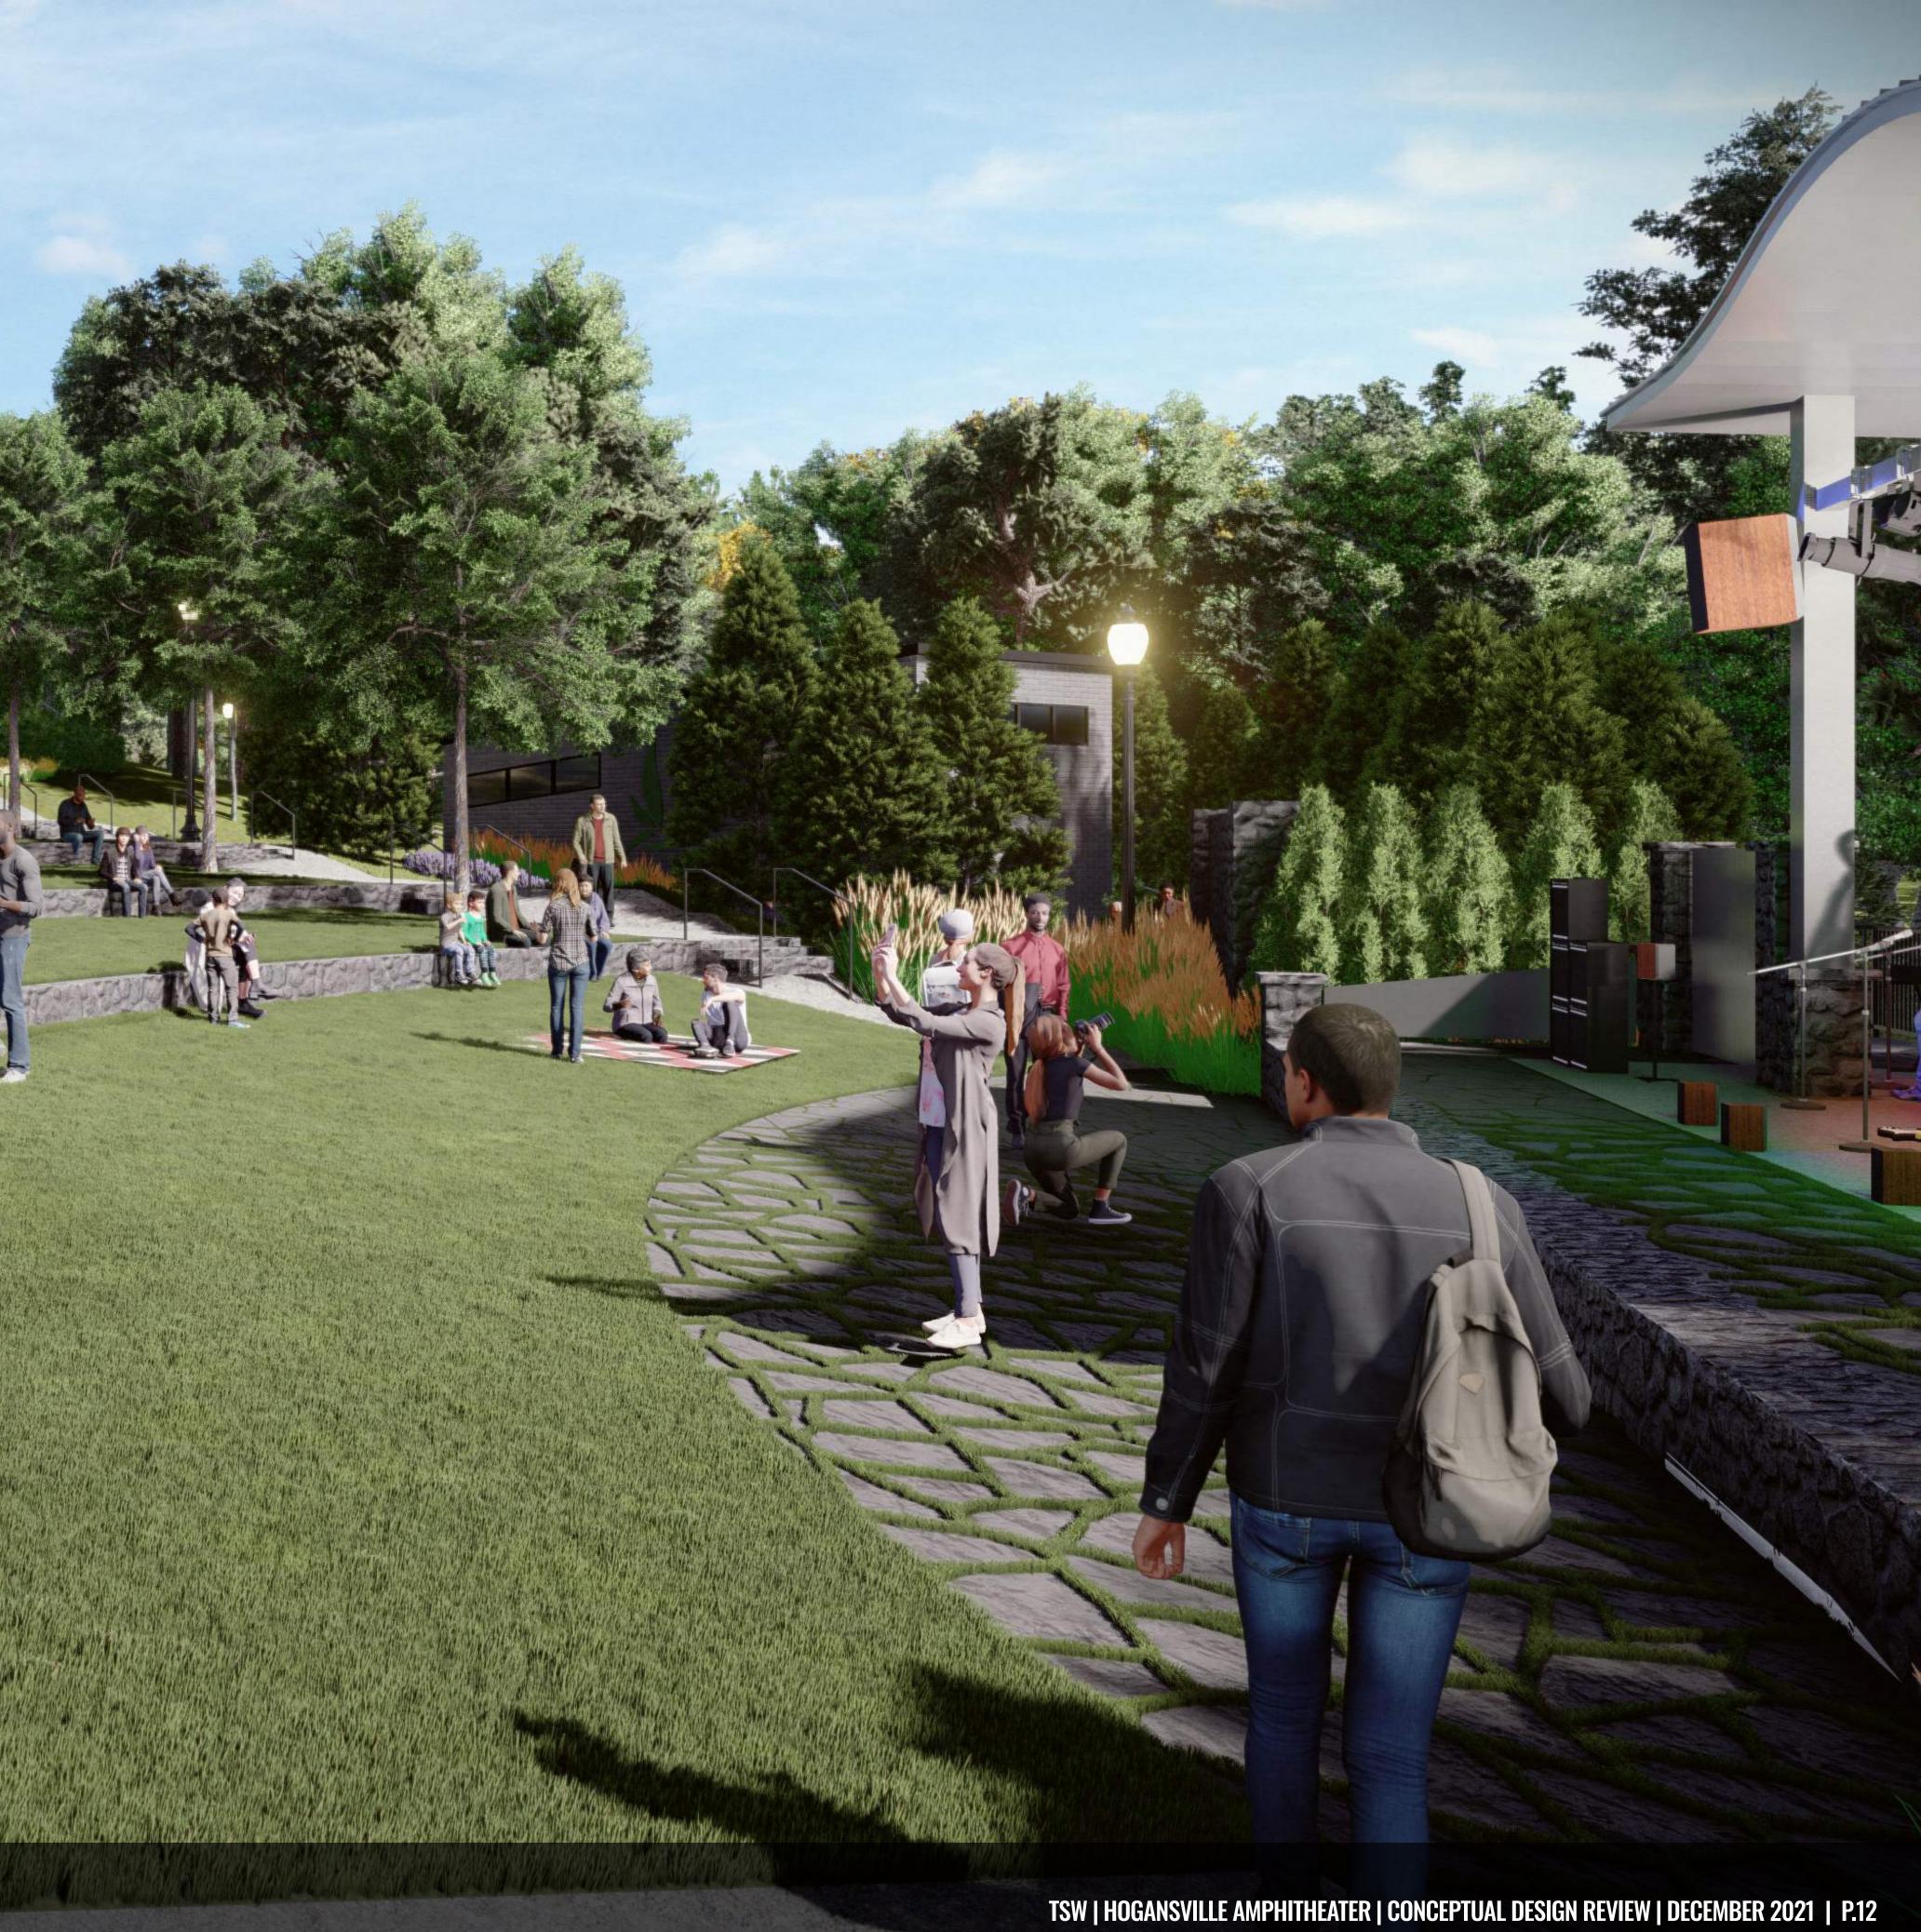

FFER PLANTINGS

03

ADA ACCESS STEPS

ADA PATH

STAGE

GREEN

ROOM



TSW | HOGANSVILLE AMPHITHEATER | CONCEPTUAL DESIGN REVIEW | DECEMBER 2021 | P.3

## OVERVEN

SCREEN PLANTINGS







FLEX PLAZA

ADA TERRACE

**HOGANSVILLE AMPHITHEATER** 

REFORESTED HILLSIDE

5

A. A.

BUFFER PLANTINGS

GREEN ROOM

EXISTING GRASS TERRACES

1



LOWER TERRACE AND PIT

4

22,

1/2

#### TREES AND LIGHTS AT EDGES

GRANITE FINES ACCESS PATH AT SIDES, TYP.

TSW | HOGANSVILLE AMPHITHEATER | CONCEPTUAL DESIGN REVIEW | DECEMBER 2021 | P.4

#### FLEX PLAZA



#### ADA TERRACE

#### **HOGANSVILLE AMPHITHEATER**

E

3 May



11



### SLOPED LAWN





ELEXPLANA



#### ADA PATH



# WESTERNIERRACES

AND HE MANNIE

**HOGANSVILLE AMPHITHEATER** 

HAND TRANSFERRE



#### EASTERN TERRACE



#### LOWER TERRACE & PIT



# LOWER TERRACE & PIT





#### OVERVIEW

**HOGANSVILLE AMPHITHEATER** 

100



## ADA TERRACE

HOGANSVILLE AMPHITHEATER

1 4



TSW | HOGANSVILLE AMPHITHEATER | CONCEPTUAL DESIGN REVIEW | DECEMBER 2021 | P.16

E an Il Ali

#### CENTRAL STEPS



### ADA PATH



#### WESTERN TERRACES



## WESTERN TERRACES



# EASTERN TERRACES

**HOGANSVILLE AMPHITHEATER** 

1 2 3



## MIDDLE TERRACES



### STACEELAYOUT

SUBJECT TO CHANGED BASED ON UPDATED STAGE SURVEY





GUARDRAIL

STONE COLUMNS TO MATCH EXISTING STONE WITH METAL PANEL INFILL

CONCRETE RAMP OFFSET 2-3' FROM EXISTING WALL

8'HT. STONE WING WALL TO MATCH EXISTING STONE

EXISTING STONE WALL SURROUND





## STAGELAYOUT

SUBJECT TO CHANGED BASED ON UPDATED STAGE SURVEY

APPROXIMATE CREEK LOCATION









# THANK YOU.

TSW | HOGANSVILLE