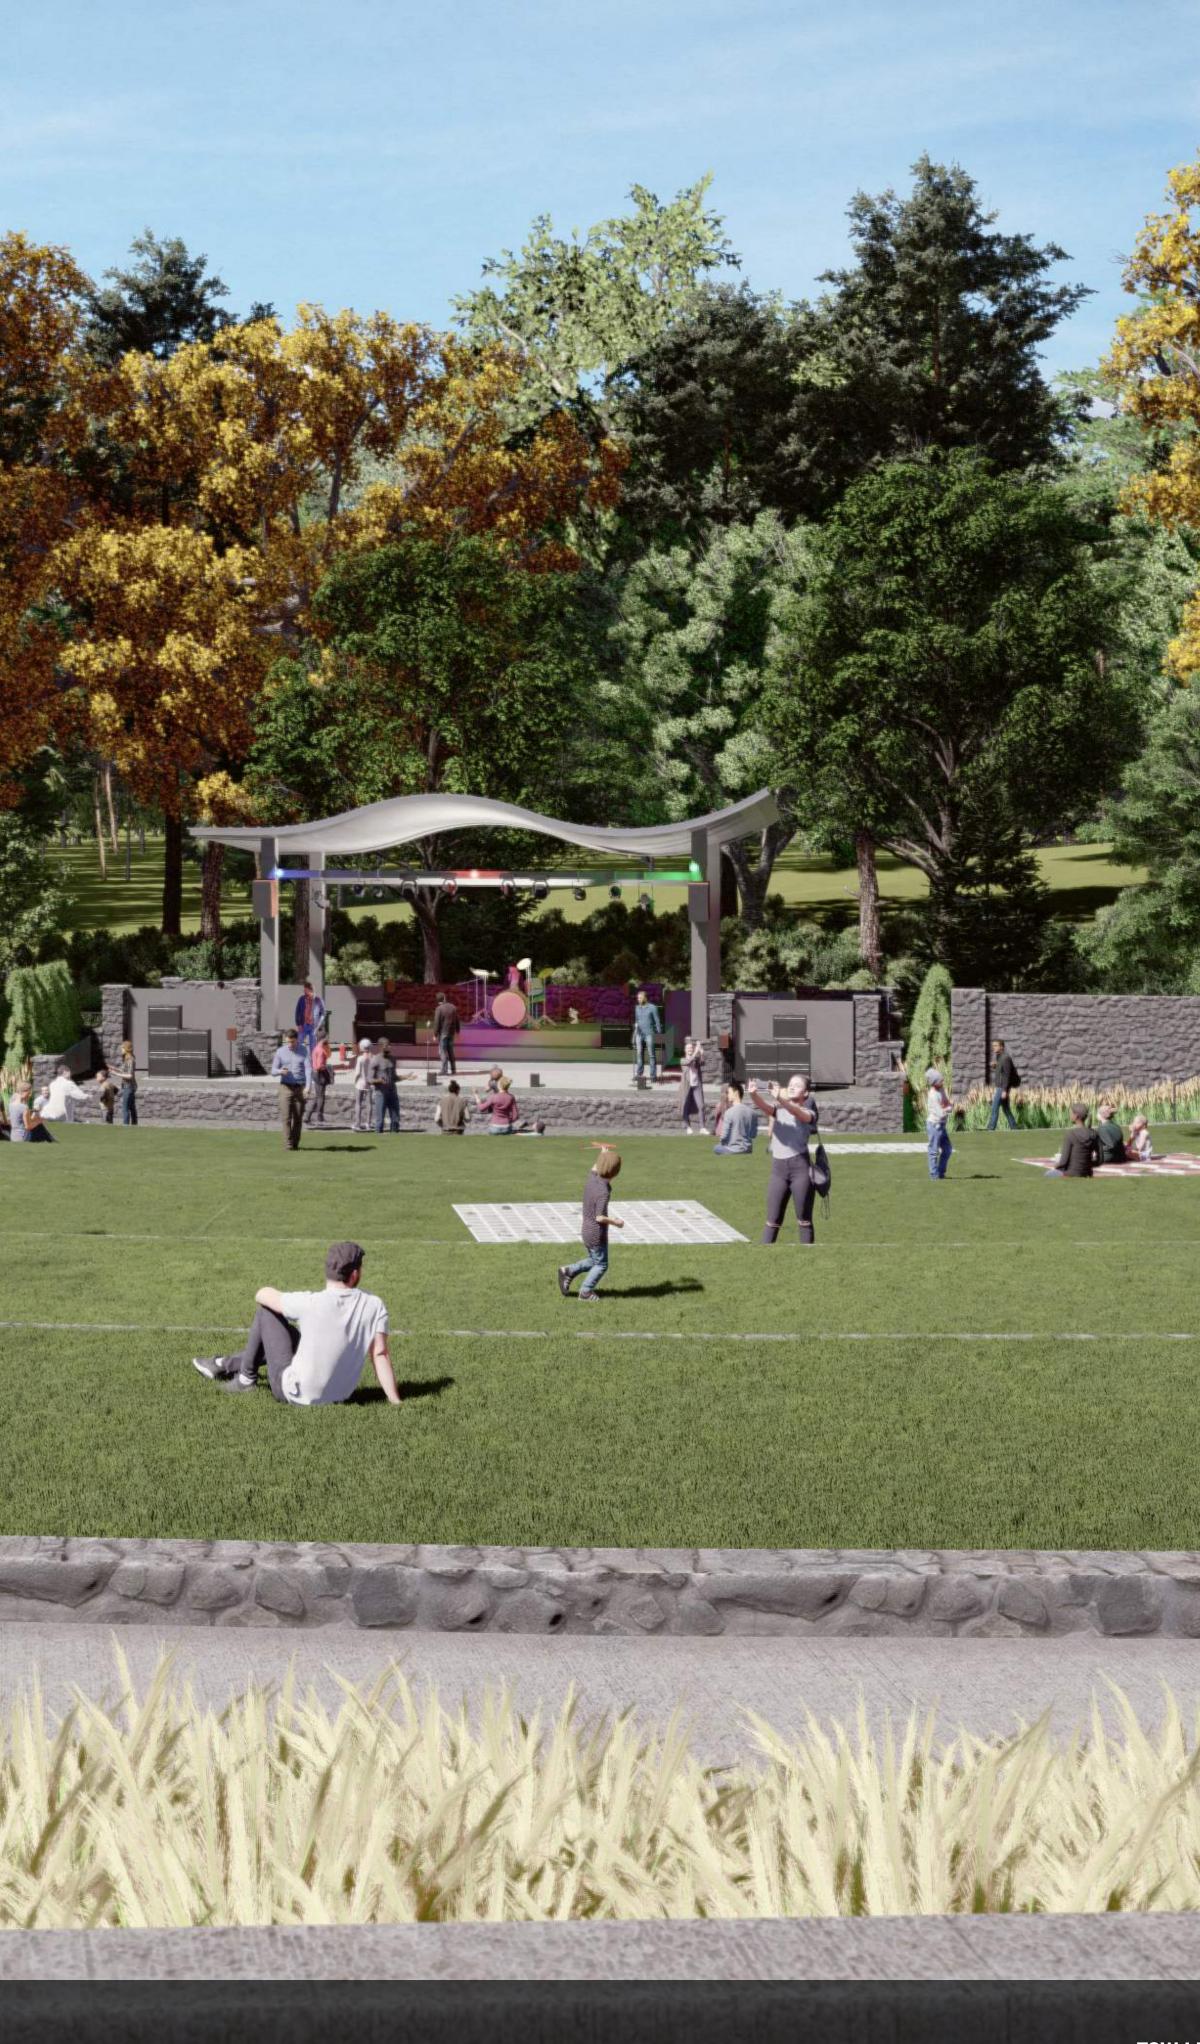

#### LOWER TERRACE & PIT

# LOWER TERRACE & PIT

### STACEELAYOUT

SUBJECT TO CHANGED BASED ON UPDATED STAGE SURVEY

GUARDRAIL

STONE COLUMNS TO MATCH EXISTING STONE WITH METAL PANEL INFILL

CONCRETE RAMP OFFSET 2-3' FROM EXISTING WALL

8'HT. STONE WING WALL TO MATCH EXISTING STONE

## STAGELAYOUT

SUBJECT TO CHANGED BASED ON UPDATED STAGE SURVEY

APPROXIMATE CREEK LOCATION