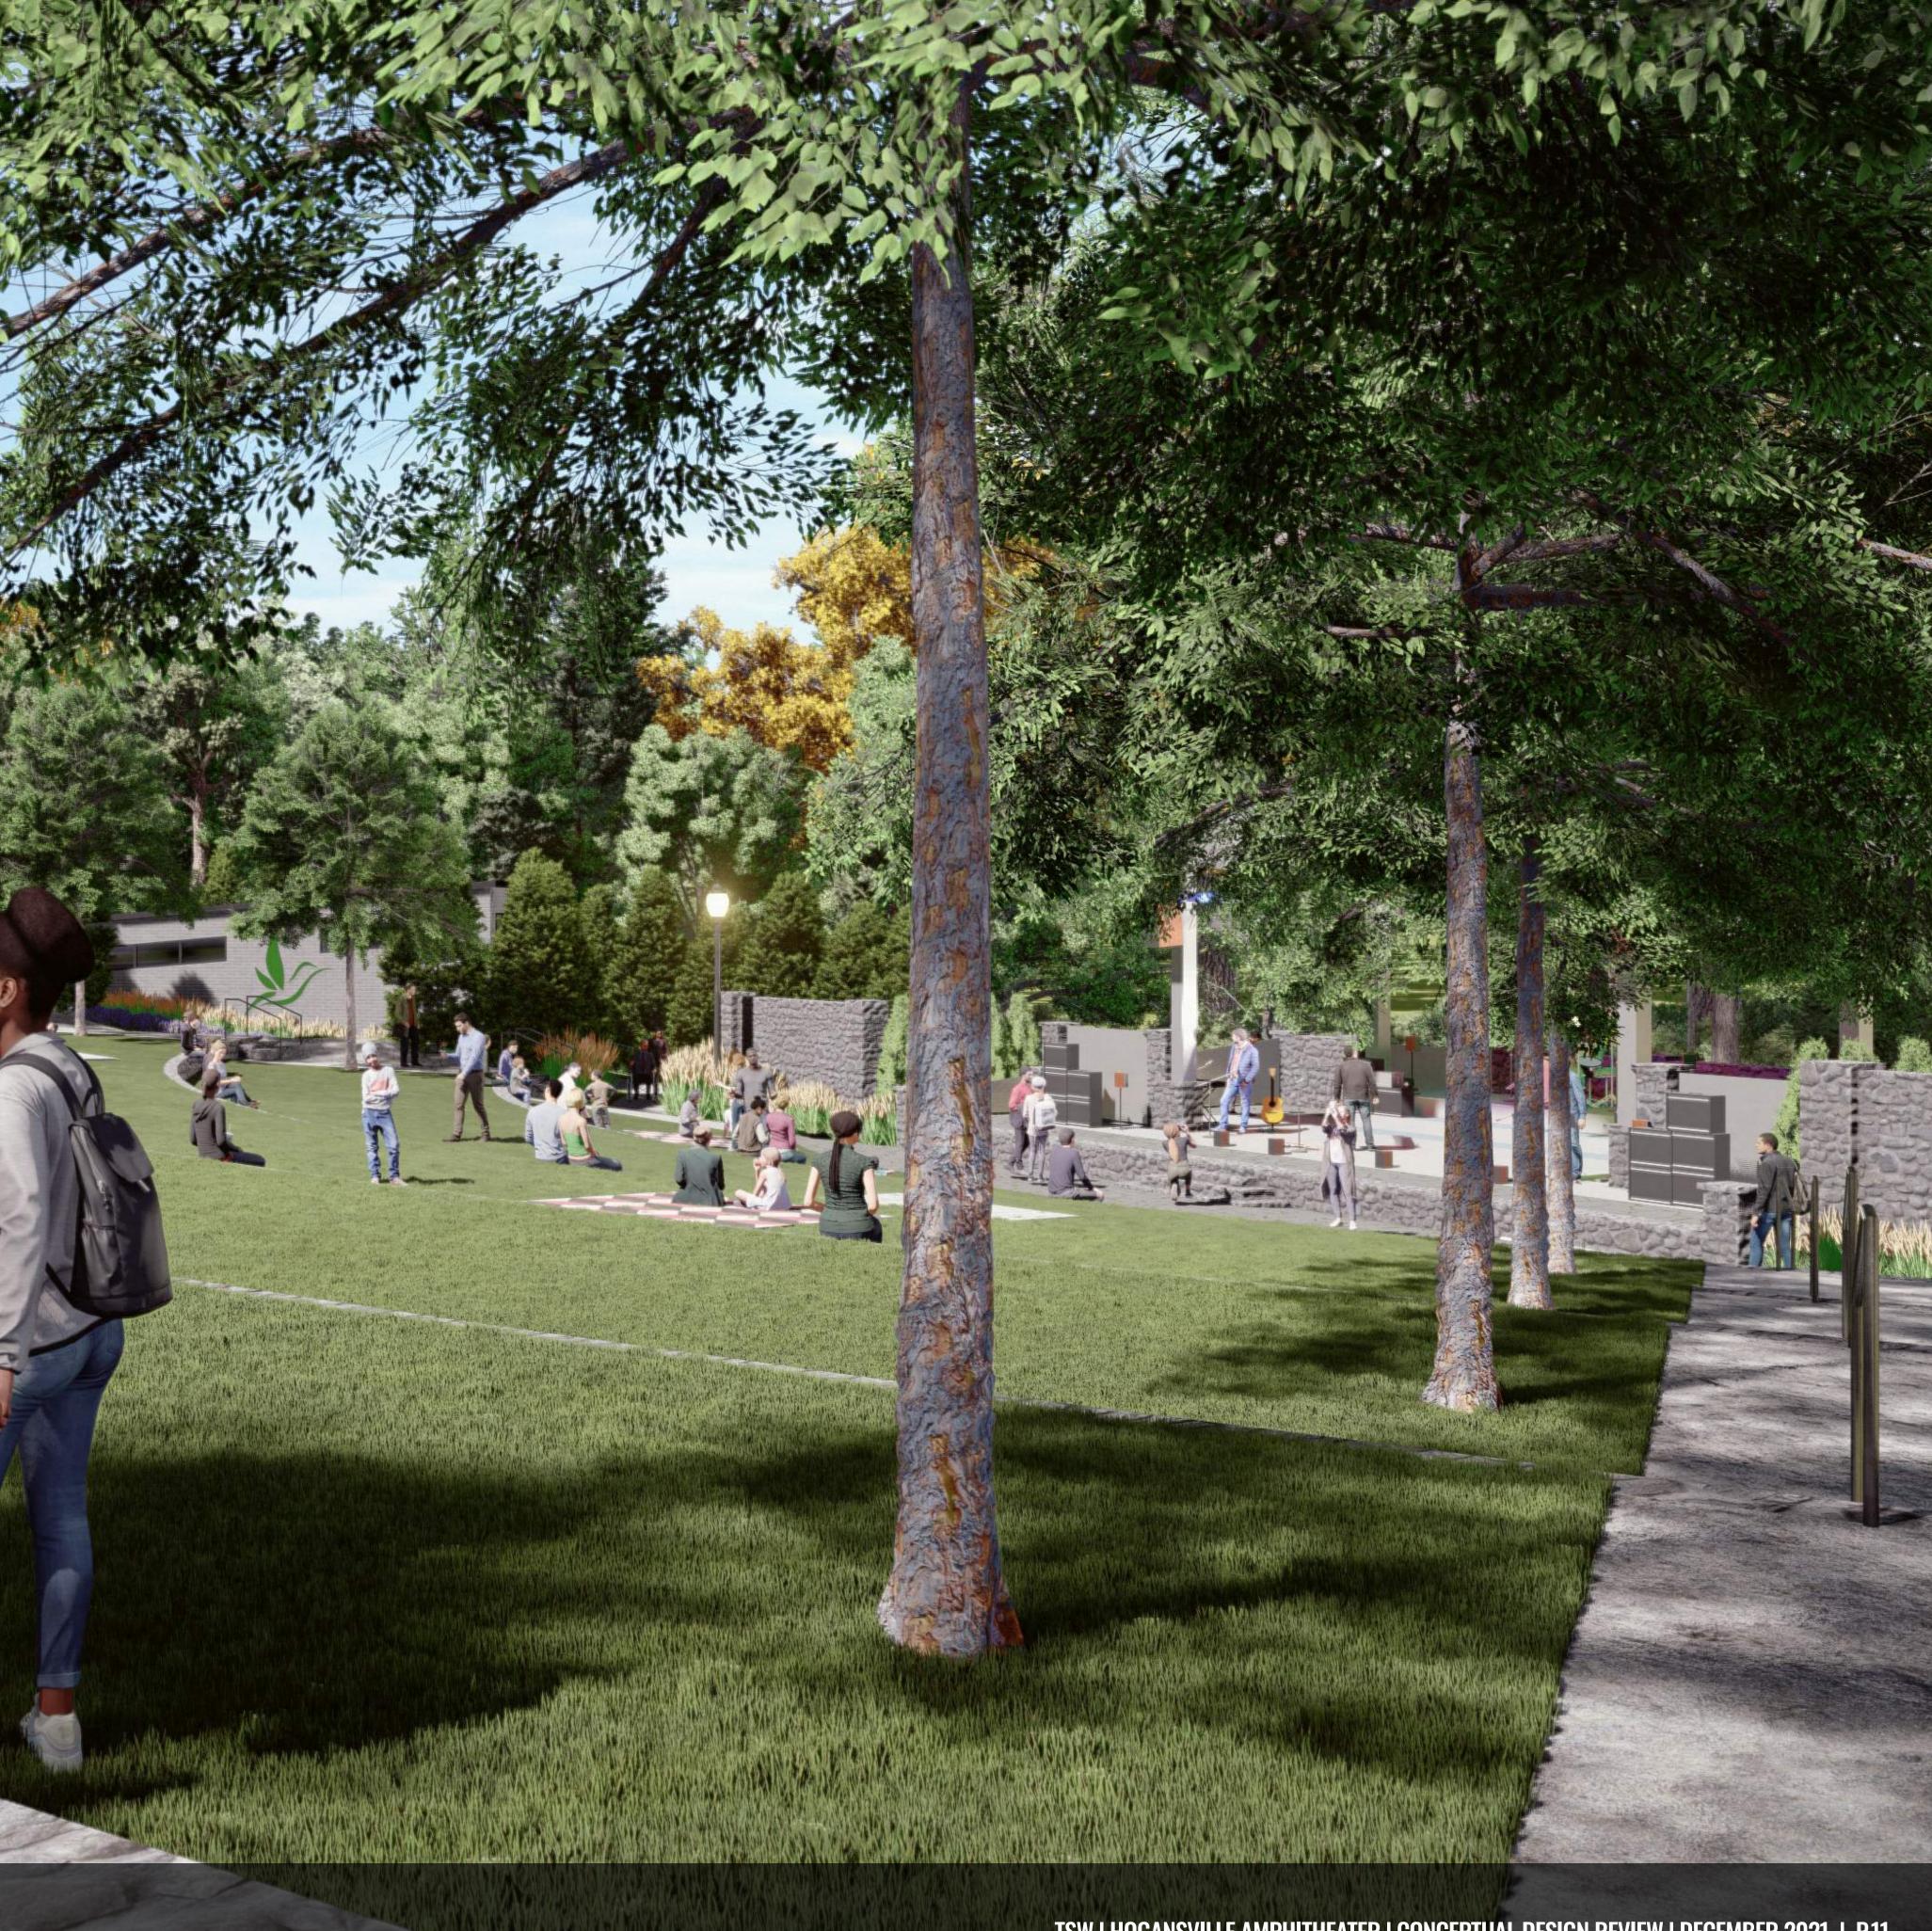

### AMPHITHEATER ELEMENTS AND ACCESS

HOGANSVILLE

SLOPED

o • 🕒

LEX PL

FLEX PLAZA

NEW CENTRAL STEPS

LAWN

**NEW STEPS** 

ADA TERRACE

**NEW STEPS** 

SCREEN PLANTINGS

ELEMENTARY SCHOOL

#### SCREEN PLANTINGS

LARGE SHADE TREES

REFORESTED HILLSIDE

NEW HANDRAILS AT ALL EXISITNG STEPS

00

EXISTING GRASS TERRACES

C O

LOWER TERRACE AND PJT

TREES AND LIGHTS AT EDGES

St CE

NEW HANDRAILS AT ALL EXISITNG STEPS, TYP.

BUFFER PLANTINGS

03

ADA ACCESS STEPS

ADA PATH

STAGE

GREEN

ROOM

TSW | HOGANSVILLE AMPHITHEATER | CONCEPTUAL DESIGN REVIEW | DECEMBER 2021 | P.3