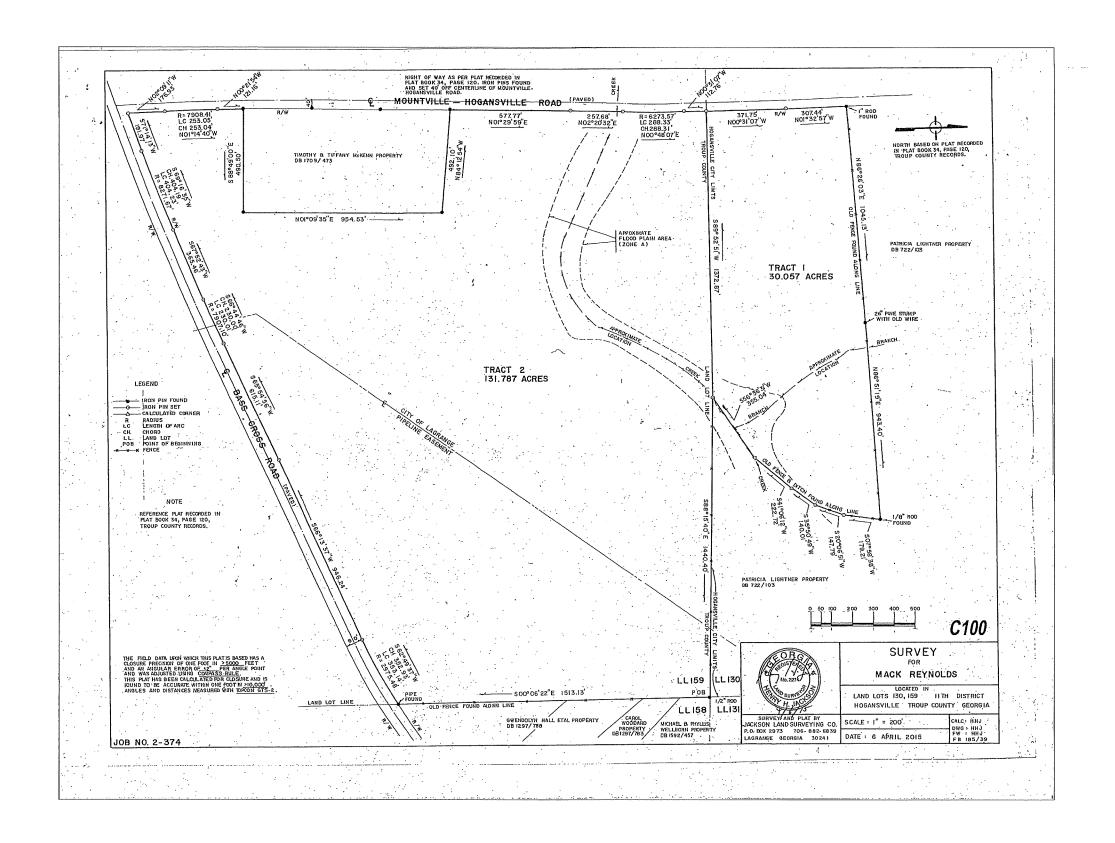

## BASS CROSS ROAD, LLC

November 11, 2024

City of Hogansville 111 High Street Hogansville, GA 30230

RE: Bass Cross Road PUD (Treeswift Phase 1 – Multifamily Section) Hogansville, GA Troup County Georgia Tax Parcel Number 0200 000042

The Preliminary Plat for Bass Cross Road PUD was approved by City Council on December 6, 2021.

The Townhome section (AKA Treeswift Phase 1 Multifamily Section) consists of 209 Single Family Attached Dwellings with a Lot width of 24'.