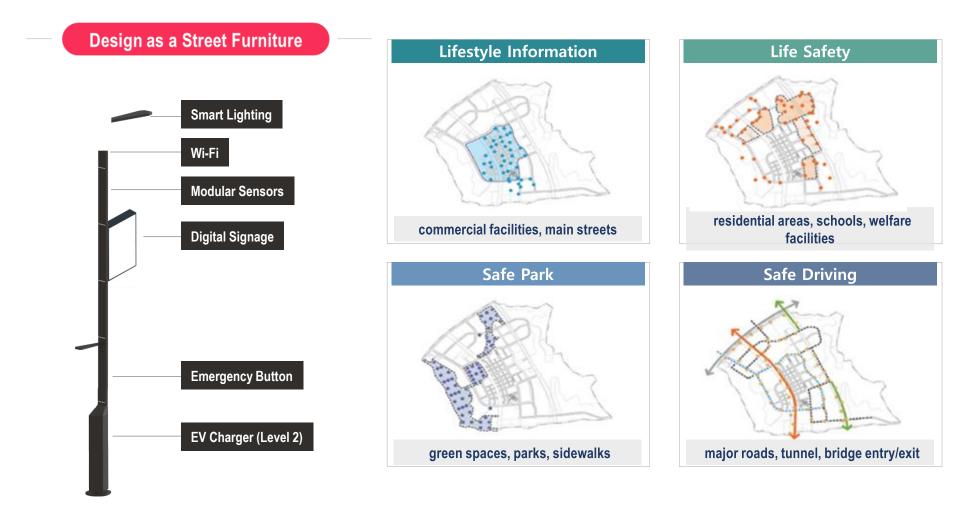

#### **New Business**

- 1. Resolution GEFA Funding LCRR
- 2. Preliminary Plat Treeswift 1
- 3. Bid Award Water System Improvements
- 4. Proposal for Engineering Services Hummingbird Lift Station and Forced Main Upgrade
- 5. Acceptance of Gift of Real Property Bass Cross Road Pump Station
- 6. LG Smart Poles
- 7. Resignation of Council Member Matthew Morgan
- 8. Appointment of Council Member Interim Successor