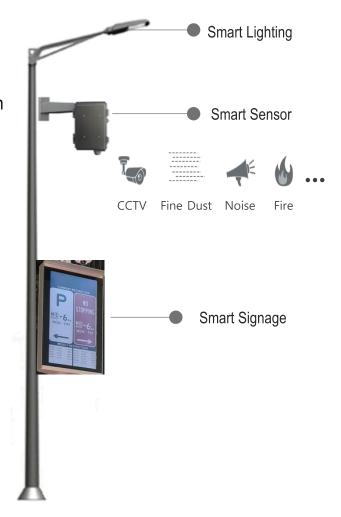

#### **New Business**

- 1. Resolution GEFA Funding LCRR
- 2. Preliminary Plat Treeswift 1
- 3. Bid Award Water System Improvements
- 4. Proposal for Engineering Services Hummingbird Lift Station and Forced Main Upgrade
- 5. Acceptance of Gift of Real Property Bass Cross Road Pump Station
- 6. LG Smart Poles
- 7. Resignation of Council Member Matthew Morgan
- 8. Appointment of Council Member Interim Successor