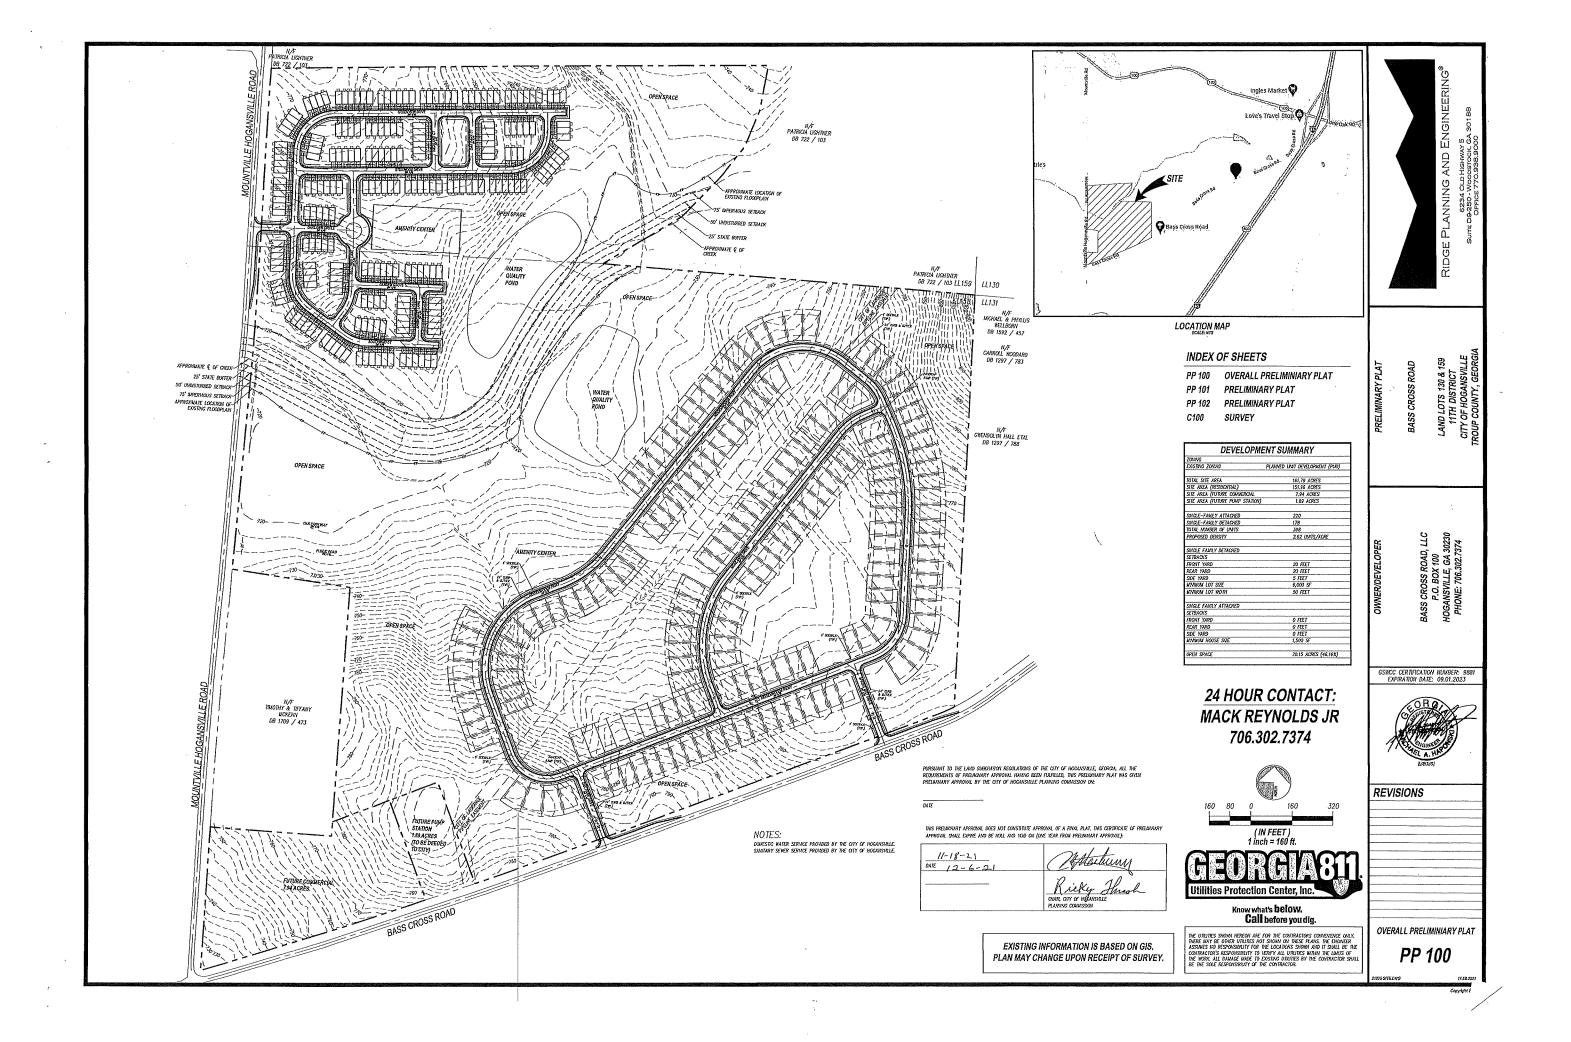

| COUNCIL ACTION FORM                                                                                                                                                                                                                                                                |                             |  |  |  |  |
|------------------------------------------------------------------------------------------------------------------------------------------------------------------------------------------------------------------------------------------------------------------------------------|-----------------------------|--|--|--|--|
| MEETING DATE: December 16, 2024 SUBMITTED BY: Dhayna Portillo                                                                                                                                                                                                                      | 11.2                        |  |  |  |  |
| AGENDA TITLE: Treeswift Phase 1 - Preliminary Plat Request                                                                                                                                                                                                                         | $\mathcal{M}$               |  |  |  |  |
| CLASSIFICATION (City Attorney must approve all ordinances, resolutions and c                                                                                                                                                                                                       | ontracts as to form)        |  |  |  |  |
| Ordinance (No)                                                                                                                                                                                                                                                                     | Public Hearing              |  |  |  |  |
| $\square$ Resolution (No) $\square$ Ceremonial $X$ Discussion/Action                                                                                                                                                                                                               | n Other                     |  |  |  |  |
| BACKGROUND (Includes description, background, and justification)                                                                                                                                                                                                                   |                             |  |  |  |  |
| On November 21, 2024, the Hogansville Planning Commission considered a request to re approved preliminary plat for a townhome development on Mountville Hogansville Road approximately 209 residential units. This preliminary plat had previously been approved becember 6, 2021. | . The plan includes         |  |  |  |  |
| The development will have an entrance on Mountville Hogansville Road.                                                                                                                                                                                                              |                             |  |  |  |  |
| The Planning Commission approved the request to revert to the original preliminary plat.                                                                                                                                                                                           |                             |  |  |  |  |
| BUDGETING & FINANCIAL IMPACT (Includes project costs and funding sources                                                                                                                                                                                                           | s)                          |  |  |  |  |
| No budget impact to City.                                                                                                                                                                                                                                                          |                             |  |  |  |  |
| STAFF RECOMMENDATION (Include possible options for consideration)                                                                                                                                                                                                                  |                             |  |  |  |  |
| Staff recommends approval of the preliminary plat request, as recommended by the Hoga on November 21,2024.                                                                                                                                                                         | nsville Planning Commission |  |  |  |  |
|                                                                                                                                                                                                                                                                                    |                             |  |  |  |  |

## BASS CROSS ROAD, LLC

November 11, 2024

City of Hogansville 111 High Street Hogansville, GA 30230

RE: Bass Cross Road PUD (Treeswift Phase 1 – Multifamily Section) Hogansville, GA Troup County Georgia Tax Parcel Number 0200 000042

The Preliminary Plat for Bass Cross Road PUD was approved by City Council on December 6, 2021.

The Townhome section (AKA Treeswift Phase 1 Multifamily Section) consists of 209 Single Family Attached Dwellings with a Lot width of 24'.

In June we requested to change this portion to 150 small single-family lots and that request was approved. The Builder that we were working with had requested us to make the change and they have now decided not to move forward with the project.

Please accept this correspondence as our official request to revert back to the previously approved Preliminary Plat for this phase of the development.

Thank you in advance for your assistance and consideration in this matter.