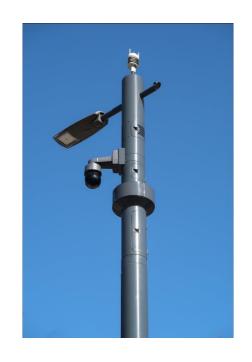

provide alerts.

**Features:** This sensor can be integrated into a system that detects noise levels and provides notifications when abnormal sounds occur.

#### **Emergency Notification System**

Service Description: Detect sounds associated with emergency situations (e.g., fire alarms, violent incidents) on South Korea and immediately notify relevant departments or security teams..

**Features:** Automatic alerts with location information sent during emergency situations.

#### **Environmental Noise Monitoring**

Service Description: Monitor noise levels in urban areas to collect data for addressing noise pollution issues.

Features: This sensor is used in systems that measure real-time noise levels and record and analyze



## [Appendix] Smart Pole - References/Deployment example



















#### Smart Pole Deployment Agreement

This Agreement is entered into this 16<sup>th</sup> day of December, 2024, by and between the City of Hogansville Georgia, and LG CNS America Inc. (hereinafter collectively referred to as the "Parties"), with the Hogansville city of Georgia located at 111 High Street Hogansville, GA 30230 (hereinafter referred to as "Customer"), and LG CNS America Inc. with offices at 111 Sylvan Avenue Englewood Cliffs NJ07632 (hereinafter referred to as "LG CNSA").

#### WHEREAS:

Customer wishes to acquire Smart-pole Systems (hereinafter referred to as "Systems") Development Services and Software, Hardware from or through LG CNSA and LG CNSA has agreed to provide or arrange for the same, subject to and on the basis of the terms and conditions following.