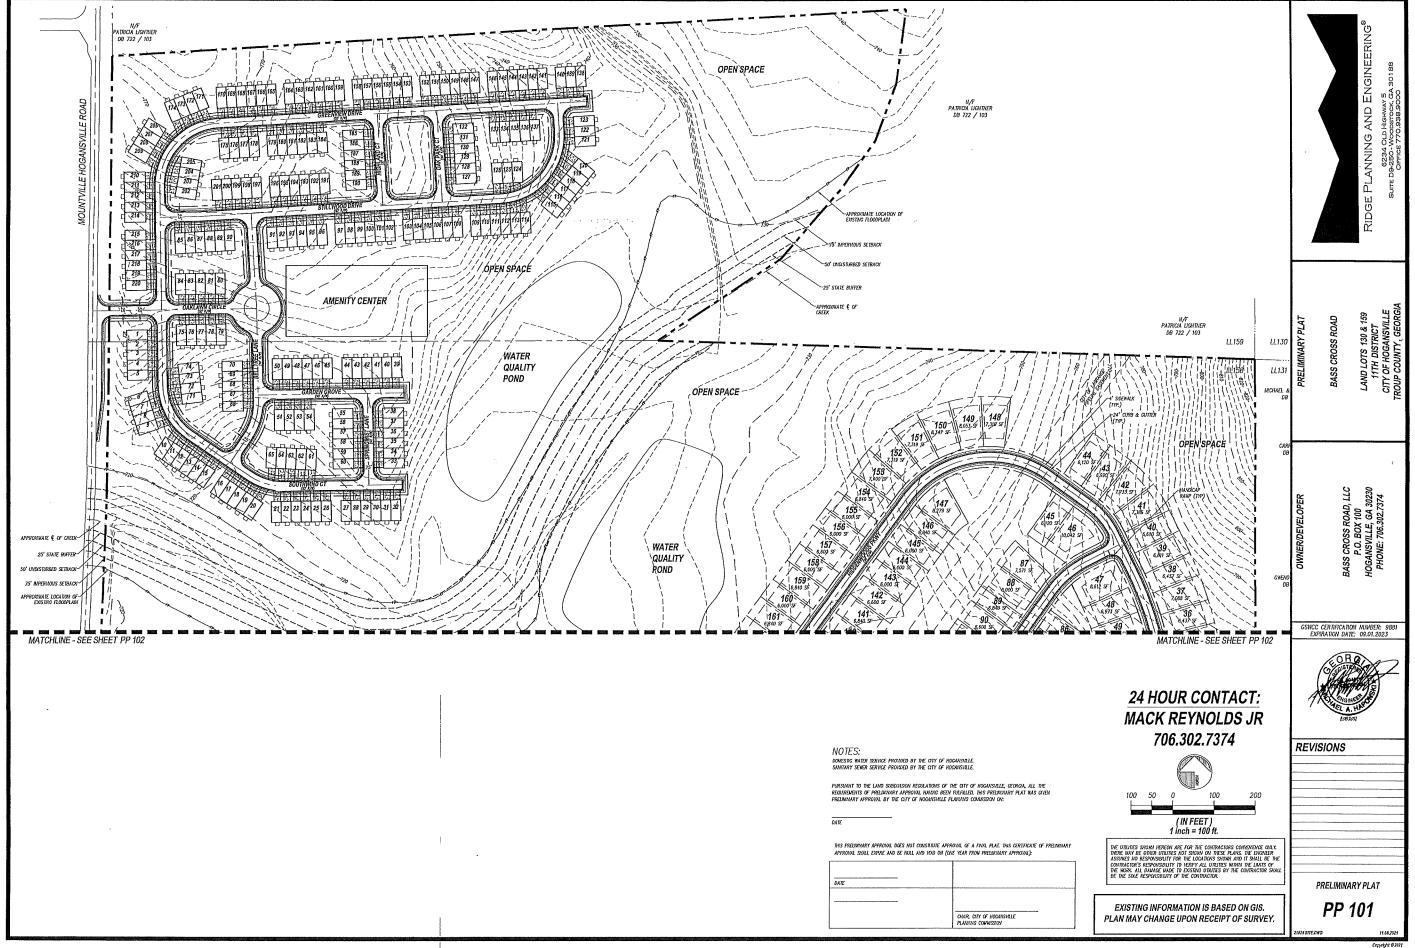

| COUNCIL ACTION FORM                                                                                                                                                                                                                                                                |                             |  |  |  |  |
|------------------------------------------------------------------------------------------------------------------------------------------------------------------------------------------------------------------------------------------------------------------------------------|-----------------------------|--|--|--|--|
| MEETING DATE: December 16, 2024 SUBMITTED BY: Dhayna Portillo                                                                                                                                                                                                                      | 11.2                        |  |  |  |  |
| AGENDA TITLE: Treeswift Phase 1 - Preliminary Plat Request                                                                                                                                                                                                                         | $\mathcal{M}$               |  |  |  |  |
| CLASSIFICATION (City Attorney must approve all ordinances, resolutions and c                                                                                                                                                                                                       | ontracts as to form)        |  |  |  |  |
| Ordinance (No)                                                                                                                                                                                                                                                                     | Public Hearing              |  |  |  |  |
| $\square$ Resolution (No) $\square$ Ceremonial $X$ Discussion/Action                                                                                                                                                                                                               | n Other                     |  |  |  |  |
| BACKGROUND (Includes description, background, and justification)                                                                                                                                                                                                                   |                             |  |  |  |  |
| On November 21, 2024, the Hogansville Planning Commission considered a request to re approved preliminary plat for a townhome development on Mountville Hogansville Road approximately 209 residential units. This preliminary plat had previously been approved becember 6, 2021. | . The plan includes         |  |  |  |  |
| The development will have an entrance on Mountville Hogansville Road.                                                                                                                                                                                                              |                             |  |  |  |  |
| The Planning Commission approved the request to revert to the original preliminary plat.                                                                                                                                                                                           |                             |  |  |  |  |
| BUDGETING & FINANCIAL IMPACT (Includes project costs and funding sources                                                                                                                                                                                                           | s)                          |  |  |  |  |
| No budget impact to City.                                                                                                                                                                                                                                                          |                             |  |  |  |  |
| STAFF RECOMMENDATION (Include possible options for consideration)                                                                                                                                                                                                                  |                             |  |  |  |  |
| Staff recommends approval of the preliminary plat request, as recommended by the Hoga on November 21,2024.                                                                                                                                                                         | nsville Planning Commission |  |  |  |  |
|                                                                                                                                                                                                                                                                                    |                             |  |  |  |  |

## BASS CROSS ROAD, LLC

November 11, 2024

City of Hogansville 111 High Street Hogansville, GA 30230

RE: Bass Cross Road PUD (Treeswift Phase 1 – Multifamily Section) Hogansville, GA Troup County Georgia Tax Parcel Number 0200 000042

The Preliminary Plat for Bass Cross Road PUD was approved by City Council on December 6, 2021.

The Townhome section (AKA Treeswift Phase 1 Multifamily Section) consists of 209 Single Family Attached Dwellings with a Lot width of 24'.