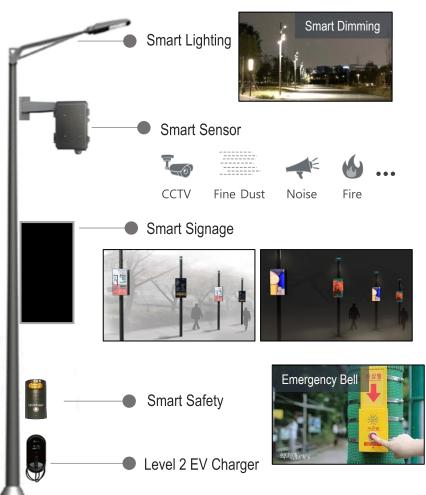

#### **New Business**

- 1. Resolution GEFA Funding LCRR
- 2. Preliminary Plat Treeswift 1
- 3. Bid Award Water System Improvements
- 4. Proposal for Engineering Services Hummingbird Lift Station and Forced Main Upgrade
- 5. Acceptance of Gift of Real Property Bass Cross Road Pump Station
- 6. LG Smart Poles
- 7. Resignation of Council Member Matthew Morgan
- 8. Appointment of Council Member Interim Successor